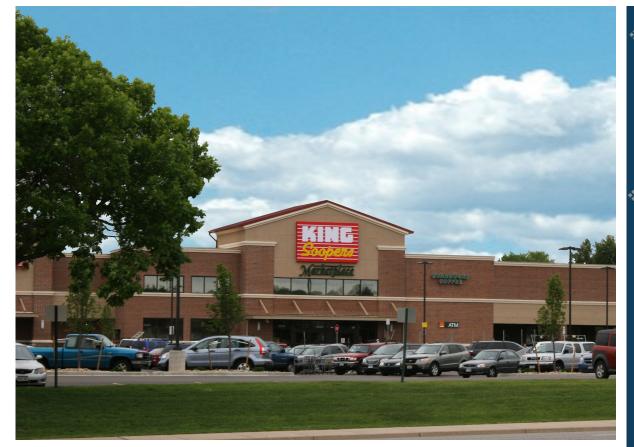

## **MARKET SQUARE**

NWC 80<sup>th</sup> Avenue & Wadsworth Boulevard Arvada, Colorado

King Soopers Marketplace is Colorado's largest grocery store offering full-service grocery, pharmacy and expanded general merchandise including outdoor living products, electronics, home goods and toys.

This northwest metro Denver shopping center features excellent exposure to two heavily traveled arterials in a densely populated residential area.

| Total Rental Area Size:                                                         | 160,087 SF              | Traffic Counts:                               |                                                       |                  |  |
|---------------------------------------------------------------------------------|-------------------------|-----------------------------------------------|-------------------------------------------------------|------------------|--|
| Anchor Tenants:                                                                 |                         | Wadsworth B                                   | oulevard                                              | 52,737 VPD       |  |
| King Soopers Marketplace, Petco                                                 |                         | 80 <sup>th</sup> Avenue                       |                                                       | 31,400 VPD       |  |
| Primary Demographics:                                                           | 11                      | ∕lile 3 N                                     | /ile 5 Mile                                           | e                |  |
| 2022 Population                                                                 | 14,                     | 463 119,4                                     | 485 306,562                                           | 2                |  |
| 2027 Population                                                                 | 14,                     | 055 118,3                                     | 341 312,992                                           | 1                |  |
| Projected Growth                                                                | -0                      | .6% -0.                                       | .2% 0.4%                                              | 6                |  |
| 2027 AHI                                                                        | \$136,                  | 052 \$127,2                                   | 295 \$117,122                                         | 2                |  |
| Primary Demographics:<br>2022 Population<br>2027 Population<br>Projected Growth | 1 M<br>14,<br>14,<br>-0 | Aile 3 N<br>463 119,4<br>055 118,3<br>.6% -0. | Aile 5 Mile<br>485 306,562<br>341 312,993<br>.2% 0.4% | e<br>2<br>1<br>6 |  |