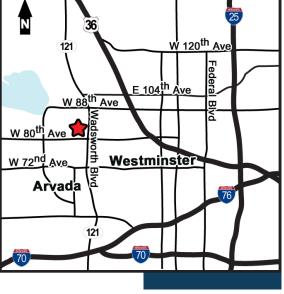

## **MARKET SQUARE**

NWC 80<sup>th</sup> Avenue & Wadsworth Boulevard Arvada, Colorado

King Soopers Marketplace is Colorado's largest grocery store offering full-service grocery, pharmacy and expanded general merchandise including outdoor living products, electronics, home goods and toys.

This northwest metro Denver shopping center features excellent exposure to two heavily traveled arterials in a densely populated residential area.

| Total Rental Area Size:                                                         | 160,087 SF              | Traffic Counts:                               |                                                       |                  |  |
|---------------------------------------------------------------------------------|-------------------------|-----------------------------------------------|-------------------------------------------------------|------------------|--|
| Anchor Tenants:                                                                 |                         | Wadsworth B                                   | oulevard                                              | 52,737 VPD       |  |
| King Soopers Marketplace, Petco                                                 |                         | 80 <sup>th</sup> Avenue                       |                                                       | 31,400 VPD       |  |
| Primary Demographics:                                                           | 11                      | ∕lile 3 N                                     | /ile 5 Mile                                           | e                |  |
| 2022 Population                                                                 | 14,                     | 463 119,4                                     | 485 306,562                                           | 2                |  |
| 2027 Population                                                                 | 14,                     | 055 118,3                                     | 341 312,992                                           | 1                |  |
| Projected Growth                                                                | -0                      | .6% -0.                                       | .2% 0.4%                                              | 6                |  |
| 2027 AHI                                                                        | \$136,                  | 052 \$127,2                                   | 295 \$117,122                                         | 2                |  |
| Primary Demographics:<br>2022 Population<br>2027 Population<br>Projected Growth | 1 M<br>14,<br>14,<br>-0 | Aile 3 N<br>463 119,4<br>055 118,3<br>.6% -0. | Aile 5 Mile<br>485 306,562<br>341 312,993<br>.2% 0.4% | e<br>2<br>1<br>6 |  |