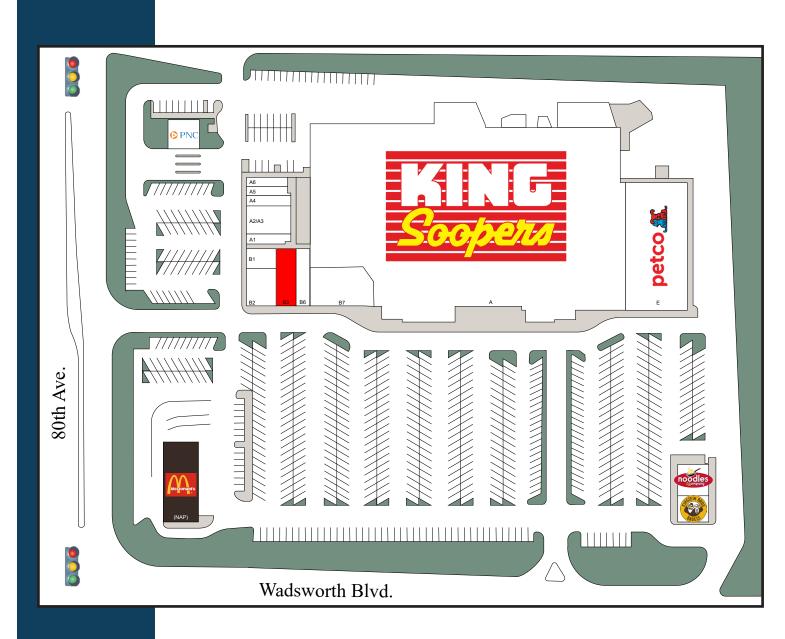

www.AmCap.com

| TENANT:                  | SUITE ID: | SF:     | TENANT:                     | SUITE ID: | SF:     |
|--------------------------|-----------|---------|-----------------------------|-----------|---------|
| King Soopers Marketplace |           | 119,931 | AVAILABLE                   | B3        | 1,582   |
| Jewelfire Diamonds       | A1        | 1,250   | Modest Nail                 | B6        | 844     |
| Orangetheory Fitness     | A2/3      | 3,257   | 3-S Liquors                 | Β7        | 3,300   |
| Dojo Source              | A4        | 1,346   | Noodles & Co.               | C1        | 2,000   |
| Rush Bowls               | A5        | 1,132   | Einstein Bros. Bagels #3907 | C2        | 1,600   |
| Gigantic Cleaners        | A6        | 1,047   | Petco                       | E         | 16,280  |
| Dave's Shoe Repair       | B1        | 891     | PNC Bank                    | Pad       | 3,500   |
| Qdoba Mexican Grill      | B2        | 2,127   |                             | TOTAL SF: | 160,087 |