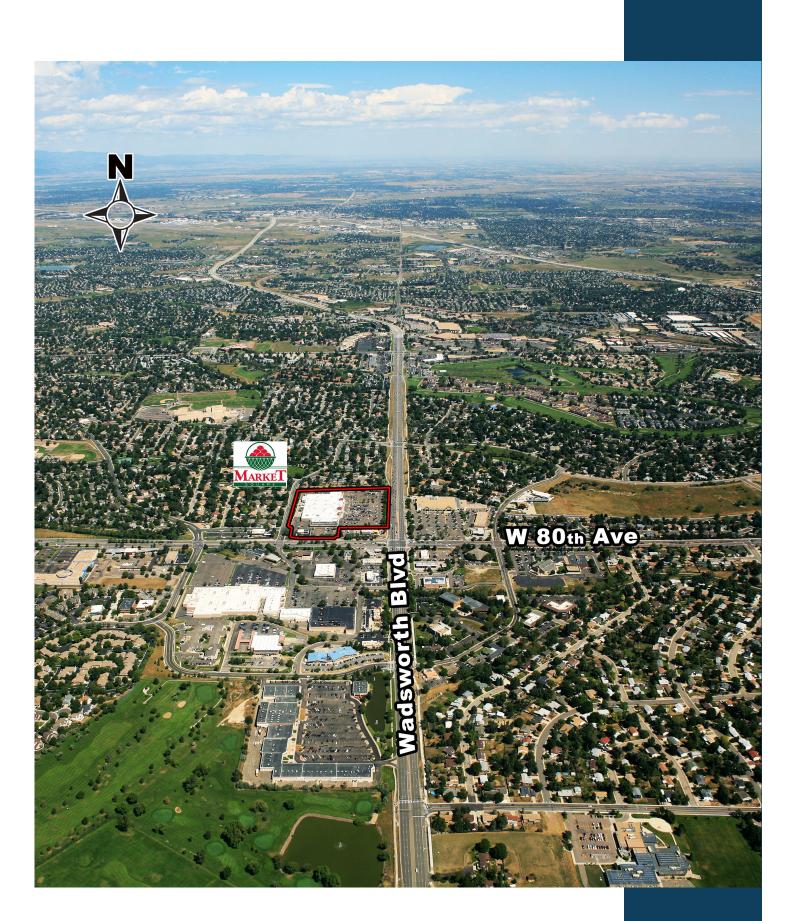

## **MARKET SQUARE**

NWC 80<sup>th</sup> Avenue & Wadsworth Boulevard Arvada, Colorado

King Soopers Marketplace is Colorado's largest grocery store offering full-service grocery, pharmacy and expanded general merchandise including outdoor living products, electronics, home goods and toys.

This northwest metro Denver shopping center features excellent exposure to two heavily traveled arterials in a densely populated residential area.

| Total Rental Area Size:                                                         | 160,087 SF              | Traffic Counts:                               |                                                       |                  |  |
|---------------------------------------------------------------------------------|-------------------------|-----------------------------------------------|-------------------------------------------------------|------------------|--|
| Anchor Tenants:                                                                 |                         | Wadsworth B                                   | oulevard                                              | 52,737 VPD       |  |
| King Soopers Marketplace, Petco                                                 |                         | 80 <sup>th</sup> Avenue                       |                                                       | 31,400 VPD       |  |
| Primary Demographics:                                                           | 11                      | ∕lile 3 N                                     | /ile 5 Mile                                           | e                |  |
| 2022 Population                                                                 | 14,                     | 463 119,4                                     | 485 306,562                                           | 2                |  |
| 2027 Population                                                                 | 14,                     | 055 118,3                                     | 341 312,992                                           | 1                |  |
| Projected Growth                                                                | -0                      | .6% -0.                                       | .2% 0.4%                                              | 6                |  |
| 2027 AHI                                                                        | \$136,                  | 052 \$127,2                                   | 295 \$117,122                                         | 2                |  |
| Primary Demographics:<br>2022 Population<br>2027 Population<br>Projected Growth | 1 M<br>14,<br>14,<br>-0 | Aile 3 N<br>463 119,4<br>055 118,3<br>.6% -0. | Aile 5 Mile<br>485 306,562<br>341 312,993<br>.2% 0.4% | e<br>2<br>1<br>6 |  |