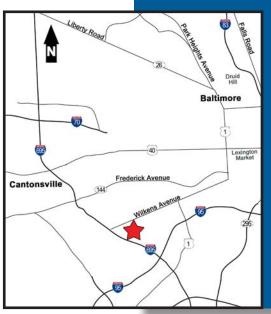

## ARBUTUS SHOPPING CENTER Arbutus

Arbutus, Maryland

- Arbutus Shopping Center is a community standard offering reliable daily traffic.
- ❖ 500 4,436 SF in-line space available.
- Great visibility and access from Maiden Choice Lane.
- Situated at the signalized intersection of Maiden Choice Land and Westland Boulevard in the heart of Arbutus.
- Minutes from UMBC (12,888 Students), I - 95 and I - 695.

| Demographics: 2016 Forecasts |          | Total Rental Area Size: | 87,939 SF   |
|------------------------------|----------|-------------------------|-------------|
| 1 Mile Population            | 21,640   | Total Number of Units:  | 13          |
| Avg. Household Income        | \$72,715 | Anchor Tenants:         |             |
| 3 Mile Population            | 127,890  | Weis Markets & Rite Aid |             |
| Avg. Household Income        | \$70,444 | Traffic Counts:         |             |
| 5 Mile Population            | 351,271  | Wilkens Avenue at       |             |
| Avg. Household Income        | \$68,847 | Maiden Choice Lane      | 22,841 VPD  |
|                              |          | I-695 between Wilkens   |             |
|                              |          | & US Route 1            | 197,890 VPD |