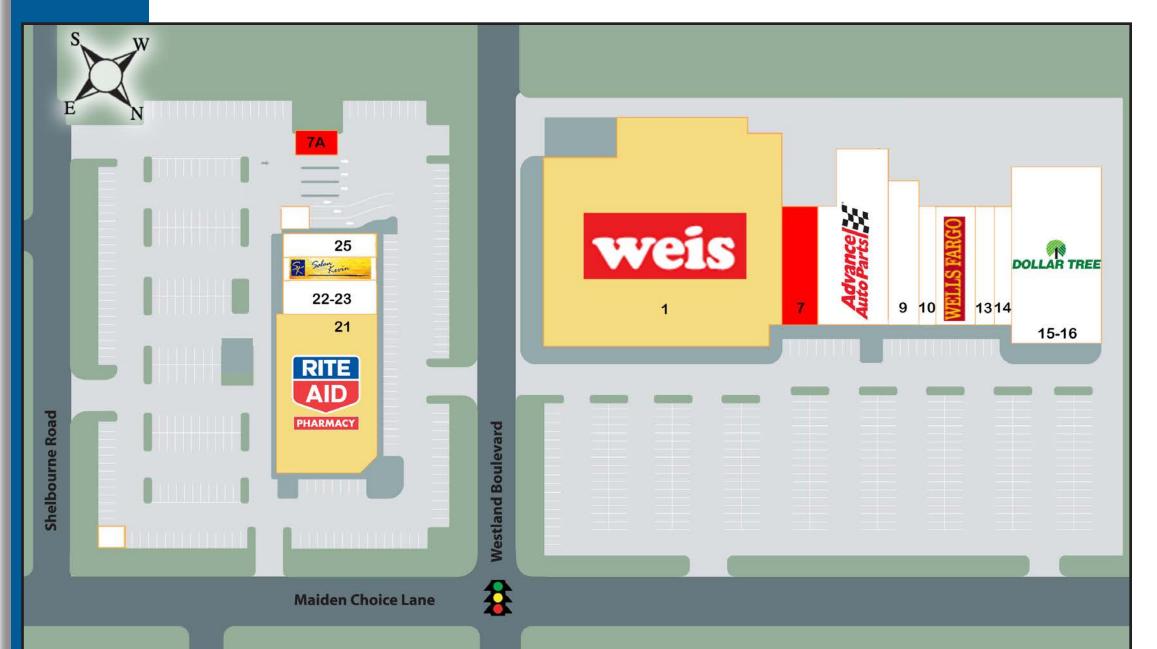

| Demographics: 2016 Forecasts |          | Total Rental Area Size: | 87,939 SF   |
|------------------------------|----------|-------------------------|-------------|
| 1 Mile Population            | 21,640   | Total Number of Units:  | 13          |
| Avg. Household Income        | \$72,715 | Anchor Tenants:         |             |
| 3 Mile Population            | 127,890  | Weis Markets & Rite Aid |             |
| Avg. Household Income        | \$70,444 | Traffic Counts:         |             |
| 5 Mile Population            | 351,271  | Wilkens Avenue at       |             |
| Avg. Household Income        | \$68,847 | Maiden Choice Lane      | 22,841 VPD  |
|                              |          | I-695 between Wilkens   |             |
|                              |          | & US Route 1            | 197,890 VPD |

Corporate Headquarters 1281 East Main Street Stamford, CT 06902 203-327-2001

Denver Regional Office 44 Cook Street, #710 Denver, CO 80206 303-321-1500

www.AmCap.com

| ı | TENANT:               | SUITE ID: | SF:    | TENANT:              | SUITE ID: | SF:    |
|---|-----------------------|-----------|--------|----------------------|-----------|--------|
| ۱ | Weis Market           | 1         | 37,300 | H&R Block            | 13        | 1,734  |
| ۱ | AVAILABLE             | 7         | 4,436  | All Nails            | 14        | 1,734  |
| ۱ | AVAILABLE             | 7A        | 500    | Dollar Tree          | 15-16     | 10,500 |
| ۱ | Advance Auto Parts    | 8         | 7,520  | Rite Aid             | 21        | 10,880 |
| ۱ | Maiden Choice Liquors | 9         | 3,050  | Total Laundry Center | 22-23     | 2,250  |
| ۱ | America's Best Wings  | 10        | 1,500  | Salon Kevin          | 24        | 1,500  |
| ۱ | Wells Fargo Bank      | 11        | 3,530  | Metro PCS            | 25        | 1,500  |
| ۱ |                       |           |        |                      | TOTAL:    | 87,939 |