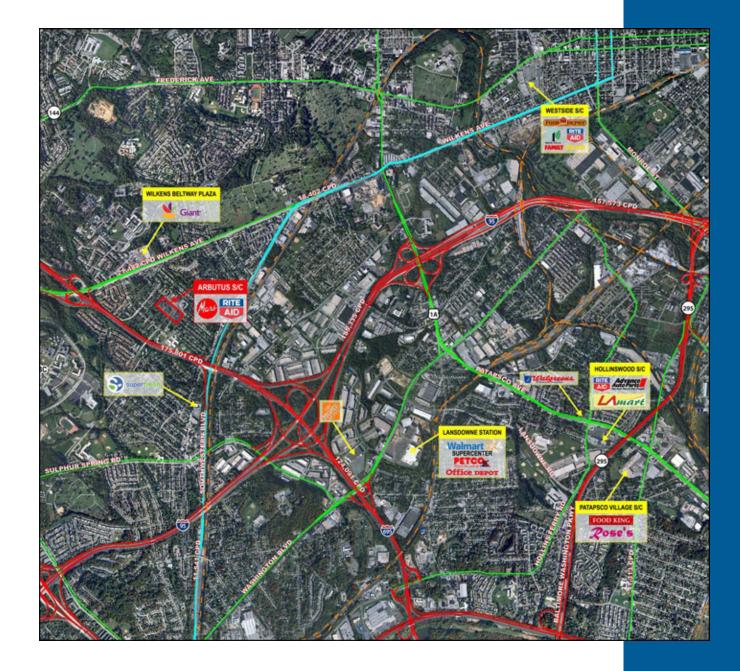

## ARBUTUS SHOPPING CENTER Arbutus

Arbutus, Maryland

- Arbutus Shopping Center is a community standard offering reliable daily traffic.
- ❖ 500 4,436 SF in-line space available.
- Great visibility and access from Maiden Choice Lane.
- Situated at the signalized intersection of Maiden Choice Land and Westland Boulevard in the heart of Arbutus.
- Minutes from UMBC (12,888 Students), I - 95 and I - 695.

| Demographics: 2016 Forecasts |          | Total Rental Area Size: | 87,939 SF   |
|------------------------------|----------|-------------------------|-------------|
| 1 Mile Population            | 21,640   | Total Number of Units:  | 13          |
| Avg. Household Income        | \$72,715 | Anchor Tenants:         |             |
| 3 Mile Population            | 127,890  | Weis Markets & Rite Aid |             |
| Avg. Household Income        | \$70,444 | Traffic Counts:         |             |
| 5 Mile Population            | 351,271  | Wilkens Avenue at       |             |
| Avg. Household Income        | \$68,847 | Maiden Choice Lane      | 22,841 VPD  |
|                              |          | I-695 between Wilkens   |             |
|                              |          | & US Route 1            | 197,890 VPD |