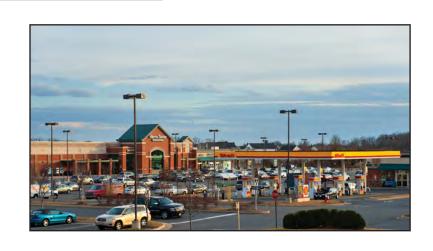

## **ASHBROOK COMMONS**

Russell Branch Parkway & RT 7 (Leesburg Pike/Harry Byrd Hwy) Ashburn, Virginia

- ❖ Ashbrook Commons is a dominant shopping center in Ashburn, VA. In addition to Harris Teeter, the center generates drawing power from a strong lineup of junior anchors, including HomeGoods, AC Moore Arts & Crafts and Off Broadway Shoes.
- Ashbrook Commons is located in Loudoun County, VA, one of the highest income counties in the United States.
- ❖ Ashbrook Commons has easy access to the major ateries leading into the surrounding Norther Virginia suburbs as well as into Washington, DC, and is minutes away from Dulles International Airport. Its location on Harry Byrd Hwy (RT 7) results in high traffic volume and excellent visibility.

| Total Rental Area Size: 198,589 SF Anchor Tenants: Harris Teeter, HomeGoods, Off Broadway Shoes, AC Moore Arts & Crafts |     | Traffic Counts:<br>Harry Byrd Highway<br>Ashburn Road |           | 93,000 V<br>12,000 V |  |
|-------------------------------------------------------------------------------------------------------------------------|-----|-------------------------------------------------------|-----------|----------------------|--|
| Primary Demographics:                                                                                                   |     | 1 Mile                                                | 3 Mile    | 5 Mile               |  |
| 2018 Population                                                                                                         |     | 9,697                                                 | 73,880    | 157,987              |  |
| 2023 Population                                                                                                         |     | 11,108                                                | 84,873    | 181,428              |  |
| Projected Growth                                                                                                        |     | 14.55%                                                | 14.88%    | 14.84%               |  |
| 2018 AHI                                                                                                                | \$. | 150,549                                               | \$162,446 | \$163,285            |  |