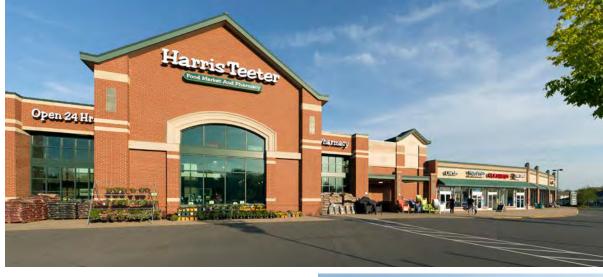

## **ASHBROOK COMMONS**

Russell Branch Parkway & RT 7 (Leesburg Pike/Harry Byrd Hwy) Ashburn, Virginia

- ❖ Ashbrook Commons is a dominant shopping center in Ashburn, VA. In addition to Harris Teeter, the center generates drawing power from a strong lineup of junior anchors, including HomeGoods, AC Moore Arts & Crafts and Off Broadway Shoes.
- Ashbrook Commons is located in Loudoun County, VA, one of the highest income counties in the United States.
- ❖ Ashbrook Commons has easy access to the major ateries leading into the surrounding Norther Virginia suburbs as well as into Washington, DC, and is minutes away from Dulles International Airport. Its location on Harry Byrd Hwy (RT 7) results in high traffic volume and excellent visibility.

| Total Rental Area Size: 198,589 SF Anchor Tenants: Harris Teeter, HomeGoods, Off Broadway Shoes, AC Moore Arts & Crafts |     | Traffic Counts:<br>Harry Byrd Highway<br>Ashburn Road |           | 93,000 V<br>12,000 V |  |
|-------------------------------------------------------------------------------------------------------------------------|-----|-------------------------------------------------------|-----------|----------------------|--|
| Primary Demographics:                                                                                                   |     | 1 Mile                                                | 3 Mile    | 5 Mile               |  |
| 2018 Population                                                                                                         |     | 9,697                                                 | 73,880    | 157,987              |  |
| 2023 Population                                                                                                         |     | 11,108                                                | 84,873    | 181,428              |  |
| Projected Growth                                                                                                        |     | 14.55%                                                | 14.88%    | 14.84%               |  |
| 2018 AHI                                                                                                                | \$. | 150,549                                               | \$162,446 | \$163,285            |  |