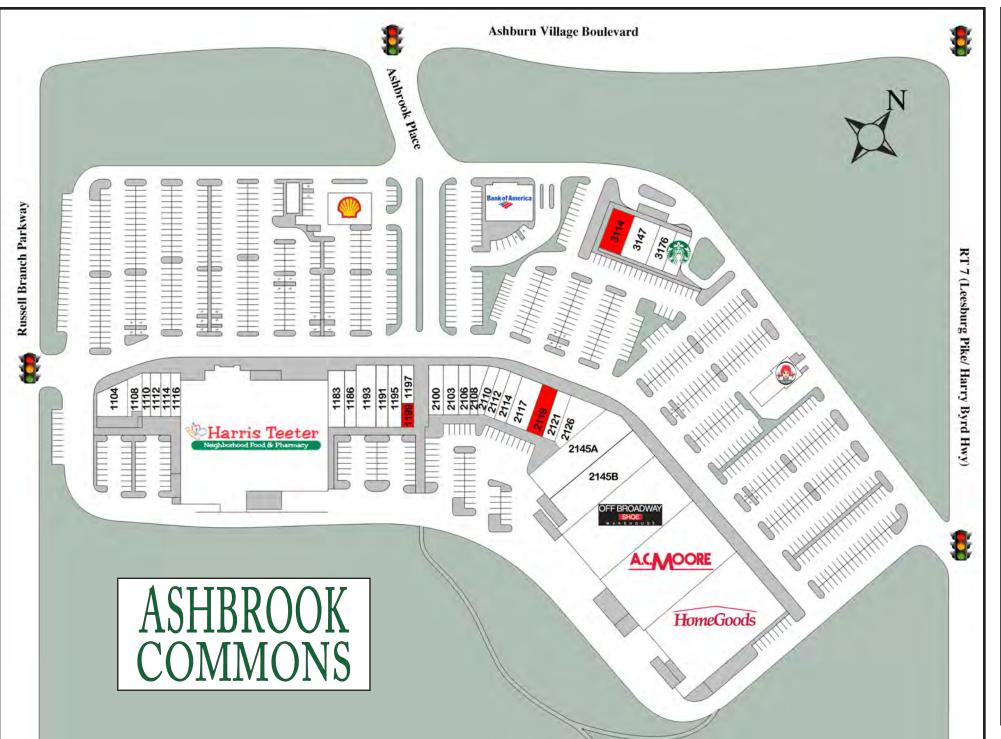

www.AmCap.com

| ĺ | TENANT:                     | SUITE | SF:     |
|---|-----------------------------|-------|---------|
|   |                             | ID:   |         |
|   | Harris Teeter               | 1151  | 48,756  |
|   | HomeGoods                   | 2193  | 25,651  |
|   | AC Moore Arts & Crafts      | 2175  | 22,000  |
|   | Off Broadway Shoes          | 2155  | 19,566  |
|   | Pet Supplies Plus           | 2145B | 9,143   |
|   | Party Depot                 | 2145A | 10,953  |
|   | Shell Fueling Facility      | Pad   | 1,044   |
| Ì | Bank of America             | Pad   | 4,965   |
|   | Wendy's                     | Pad   | 3,026   |
| Ì | Express Care of Ashburn     | 1104  | 4,101   |
| Ì | Domino's Pizza              | 1108  | 1,612   |
| Ì | Eye Level Education         | 1110  | 1,048   |
|   | Village Square Cleaners     | 1112  | 1,048   |
| ı | Cigar Connection            | 1114  | 1,048   |
| ı | Great Clips                 | 1116  | 1,071   |
| ı | Zazu Gifts & Paper          | 1183  | 3,014   |
| ı | Clary Eye Associates        | 1186  | 1,431   |
| ı | Couleurs Jewelers           | 1191  | 1,202   |
| ı | ABC Liquor Store            | 1193  | 2,975   |
|   | Floors & Decor Center       | 1195  | 2,069   |
|   | Jersey Mike's Subs          | 1197  | 1,540   |
|   | AVAILABLE                   | 1199  | 912     |
|   | Sweet Frog                  | 2100  | 1,946   |
|   | Moby Dick House of Kabob    | 2103  | 2,013   |
|   | Dickey's Barbecue Pit       | 2106  | 1,610   |
|   | Cynthia's Salon & Spa       | 2108  | 1,381   |
|   | A&A Music Center            | 2110  | 1,267   |
|   | Tiffany's Nails Spa         | 2112  | 1,503   |
|   | Chau's Cafe                 | 2114  | 1,610   |
|   | EM OI Vietnamese Restaurant | 2117  | 2,918   |
|   | AVAILABLE                   | 2119  | 2,025   |
|   | EMP 180 Weight Loss         | 2121  | 2,025   |
|   | Master Lee's Martial Arts   | 2126  | 2,926   |
|   | AVAILABLE                   | 3114  | 2,535   |
|   | Rubino's Pizzeria           | 3147  | 3,036   |
|   | AKIRA Japanese Restaurant   | 3176  | 2,020   |
|   | Starbucks                   | 3194  | 1,621   |
|   | mom. r                      |       | 100 500 |