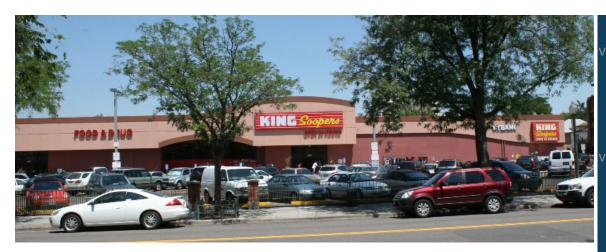

## **CAPITOL HILL**

NWC East 9<sup>th</sup> Avenue & Downing Street Denver, Colorado

King Soopers, the #1 grocery chain in Colorado, occupies this free-standing building in Denver's affluent Capitol Hill/Country Club neighborhoods.

Situated between Corona and Downing Streets on 9th Avenue, this site benefits from one of Denver's most densely populated residential "incity" locations.

| Total Rental Area Size: | 41,737       | Traffic Counts: |           |
|-------------------------|--------------|-----------------|-----------|
| Anchor Tenant:          | King Soopers | Downing Street  | 9,500 VPD |
|                         |              | Corona Street   | 6,300 VPD |
| Primary Demographic     | cs: 1 Mile   | 3 Mile          | 5 Mile    |
| 2018 Population         | 46,763       | 222,495         | 526,639   |
| 2023 Population         | 51,058       | 242,902         | 573,192   |
| Projected Growth        | 9.18%        | 9.17%           | 8.84%     |
| 2018 AHI                | \$83,415     | \$105,867       | \$97,758  |