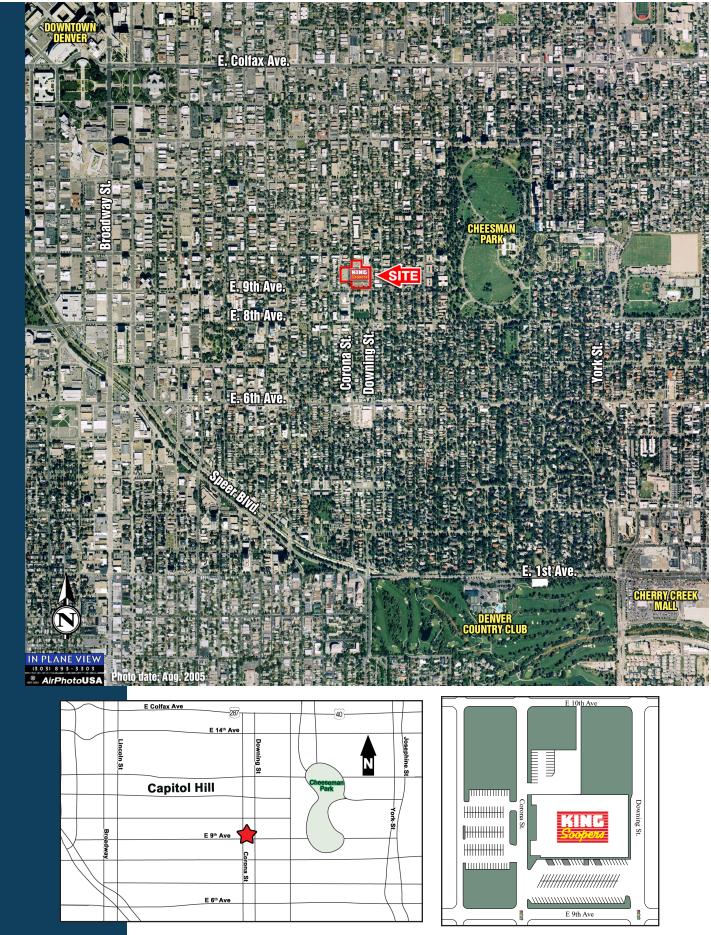

## **CAPITOL HILL**

NWC East 9<sup>th</sup> Avenue & Downing Street Denver, Colorado

King Soopers, the #1 grocery chain in Colorado, occupies this free-standing building in Denver's affluent Capitol Hill/Country Club neighborhoods.

Situated between Corona and Downing Streets on 9th Avenue, this site benefits from one of Denver's most densely populated residential "incity" locations.

| Total Rental Area Size: | 41,737       | Traffic Counts: |           |
|-------------------------|--------------|-----------------|-----------|
| Anchor Tenant:          | King Soopers | Downing Street  | 9,500 VPD |
|                         |              | Corona Street   | 6,300 VPD |
| Primary Demographic     | cs: 1 Mile   | 3 Mile          | 5 Mile    |
| 2018 Population         | 46,763       | 222,495         | 526,639   |
| 2023 Population         | 51,058       | 242,902         | 573,192   |
| Projected Growth        | 9.18%        | 9.17%           | 8.84%     |
| 2018 AHI                | \$83,415     | \$105,867       | \$97,758  |