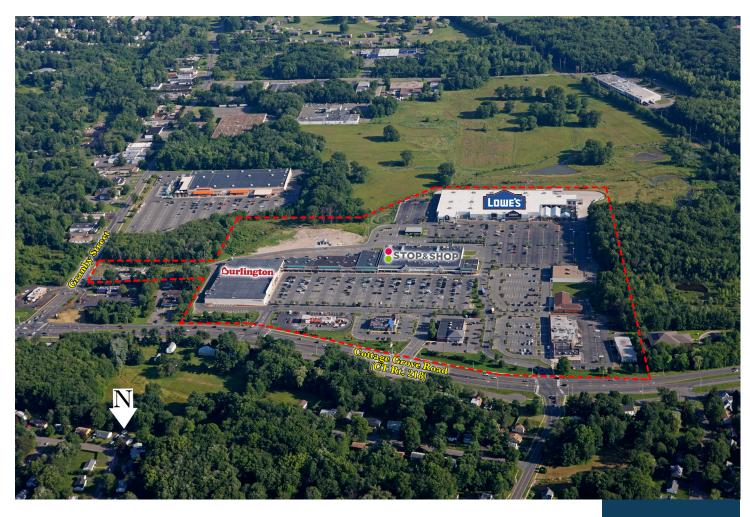

## **COPACO CENTER**

SWC Cottage Grove Road & Granby Street Bloomfield, CT

- For decades, Copaco Center has been a "Neighborhood Shopping Tradition," in tune with the town of Bloomfield and surrounding northern suburbs of Hartford County community to meet evolving shopping needs.
- with more than 35 stores, this 436,944 square foot community center provides a dynamic blend of nationally recognized names like Stop & Shop, Lowe's and Burlington Coat Factory and locally owned and operated specialty stores.
- Copaco Center offers exceptional access, ample parking, free customer shuttle service between stores and public transit service on site.

Total Rental Area Size: 436,586 SF Traffic Counts:

Anchor Tenants: Cottage Grove Road 30,000 VPD Stop & Shop, Lowe's, Planet Fitness & Granby Street 9,000 VPD

**Burlington Coat Factory** 