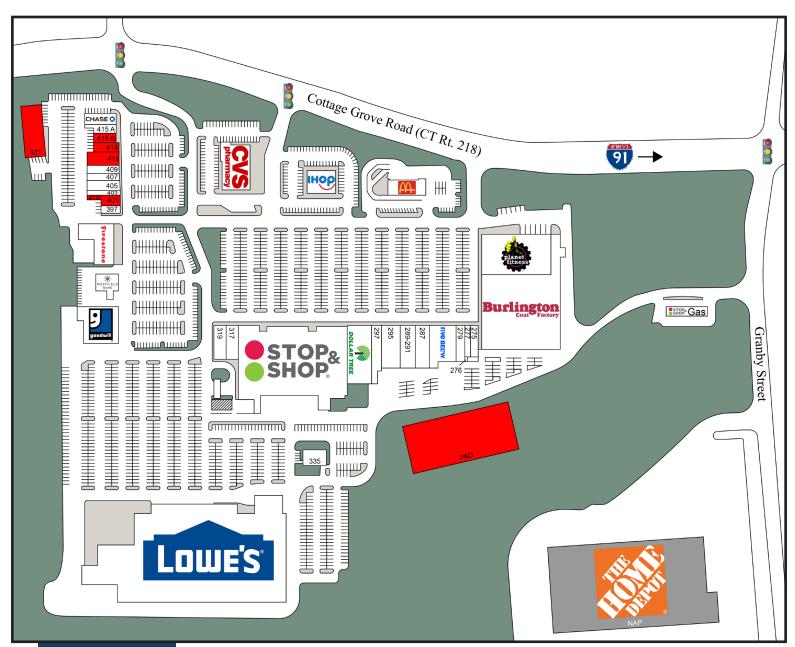

Total Rental Area Size: 436,586 SF Traffic Counts:

Anchor Tenants: Cottage Grove Road 30,000 VPD Stop & Shop, Lowe's, Planet Fitness & Granby Street 9,000 VPD

**Burlington Coat Factory** 

## **AmCap**

Corporate Headquarters 333 Ludlow Street South Tower, 8th Floor Stamford, CT 06902 Leasing Information Brooke Stevens BStevens@AmCap.com 203-327-2001

| TENANT:                          | SUITE ID: | SF:     |
|----------------------------------|-----------|---------|
| Stop & Shop Fueling Facility     | 33        | 3,136   |
| Burlington Coat Factory          | 271       | 59,566  |
| Planet Fitness                   | 269       | 22,052  |
| McDonald's                       | 273       | 4,149   |
| Perfect Nails & Salon            | 275       | 2,470   |
| Shared Facilities                | 276       | 358     |
| Peppers Jamaican Bakery          | 277       | 1,272   |
| Sprint                           | 279       | 2,500   |
| Five Below                       | 281-285   | 8,700   |
| Snipes                           | 287       | 5,040   |
| Copaco Liquors                   | 289/291   | 5,760   |
| Rainbow Apparel                  | 295       | 6,360   |
| Kim's Gift Shop                  | 297       | 2,780   |
| Dollar Tree                      | 299       | 11,900  |
| Stop & Shop                      | 313       | 67,767  |
| Bloomfield Dental Care           | 317       | 1,922   |
| Webster Bank                     | 319       | 3,835   |
| Lowe's                           | 325       | 160,000 |
| Goodwill                         | 331       | 10,913  |
| IHOP                             | 339       | 4,972   |
| CVS                              | 341       | 10,880  |
| Firestone                        | 371       | 7,654   |
| Bloomfield Vision Source         | 397       | 1,200   |
| AVAILABLE                        | 401       | 1,601   |
| Lim's Health Food                | 403       | 1,200   |
| AT&T                             | 405       | 1,700   |
| Gino's Pizza & Ranch House       | 407       | 1,450   |
| Jumbo Buffet                     | 409       | 2,170   |
| AVAILABLE                        | 411       | 3,488   |
| AVAILABLE                        | 413       | 1,356   |
| Chase Bank                       | 417       | 3,200   |
| Boost Mobile                     | 415 A     | 1,823   |
| AVAILABLE                        | 415 B     | 1,440   |
| AVAILABLE                        | 419       | 1,320   |
| AVAILABLE                        | 421       | 7,200   |
| Copaco Center Maintenance Office | 293       | 840     |
| Copaco Center Management Office  | 335       | 2,970   |
| Westfield Bank                   | 337       | 2,700   |
|                                  | TOTAL:    | 439,644 |