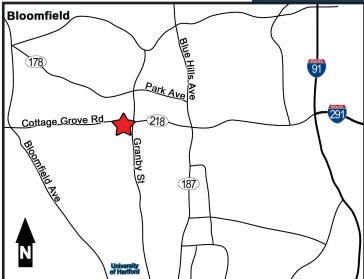

## **COPACO CENTER**

SWC Cottage Grove Road & Granby Street Bloomfield, CT

- For decades, Copaco Center has been a "Neighborhood Shopping Tradition," in tune with the town of Bloomfield and surrounding northern suburbs of Hartford County community to meet evolving shopping needs.
- with more than 35 stores, this 436,944 square foot community center provides a dynamic blend of nationally recognized names like Stop & Shop, Lowe's and Burlington Coat Factory and locally owned and operated specialty stores.
- Copaco Center offers exceptional access, ample parking, free customer shuttle service between stores and public transit service on site.