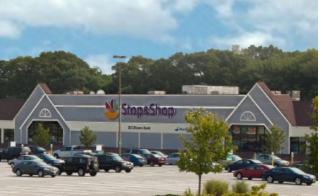

### Cowesett Corners

Cowesett Corners Shopping Center is situated at the intersection of State Highways 2 (Quaker Lane) and 3 (Cowesett Road), the premier retail corridor serving the Warwick/Cranston area.

- Cowesett Corners is a 150,283 square foot Stop & Shop anchored center with shadow anchors including Christmas Tree Shops and Furtniture Depot.
- The Shopping Center offers outstanding visibility and regional access.

| 022 Demographics:     |           | Total Rental Area Size:              | 150,283 SF |
|-----------------------|-----------|--------------------------------------|------------|
| 1 Mile Population     | 9,011     | Total Number of Units:               | 27         |
| Avg. Household Income | \$81,150  | Anchor Tenants:                      |            |
| 3 Mile Population     | 62,793    | Super Stop & Shop, Petco, Applebee's |            |
| Avg. Household Income | \$95,978  | & Citizens Bank                      |            |
| 5 Mile Population     | 123,660   | Traffic Counts:                      |            |
| Avg. Household Income | \$103,092 | Highway 2                            | 34,532 VPD |
|                       |           | Highway 3                            | 26,166 VPD |