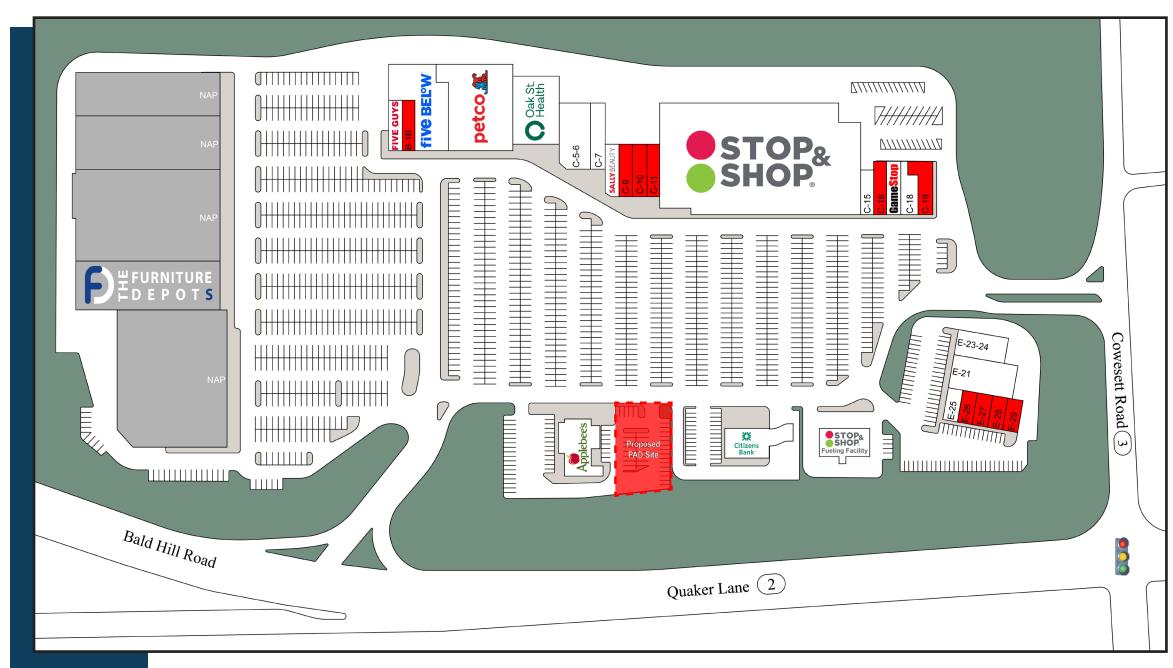

## Cowesett Corners

| TENANT:                              | SUITE ID: | SF:     |
|--------------------------------------|-----------|---------|
| Super Stop & Shop                    | D         | 61,567  |
| Five Guys Burgers & Fries            | 1A        | 2,627   |
| AVAILABLE                            | 1B        | 1,893   |
| Five Below                           | B-2       | 7,902   |
| Petco                                | B-3       | 13,756  |
| Oak Street Health                    | C-2/3/4   | 8,333   |
| U.S. Armed Forces Career Cen-<br>ter | C-5/6     | 5,517   |
| Blue Cross Blue Shield Office        | C-7       | 2,828   |
| Sally Beauty                         | C-8       | 1,746   |
| AVAILABLE                            | C-9       | 1,701   |
| AVAILABLE                            | C-10      | 1,539   |
| AVAILABLE                            | C-11      | 1,620   |
| Miracle Ear                          | C-15      | 1,334   |
| AVAILABLE                            | C-16      | 2,000   |
| Game Stop                            | C-17      | 2,000   |
| Hi Nails                             | C-18      | 1,595   |
| AVAILABLE                            | C-19      | 2,475   |
| Applebee's                           | G-1       | 5,599   |
| Mattress Firm                        | E-21      | 6,849   |
| Citizens Bank                        | F-1       | 4,000   |
| New Asia House                       | E-23/24   | 4,355   |
| California Closets                   | E-25      | 946     |
| AVAILABLE                            | E-26      | 976     |
| AVAILABLE                            | E-27      | 990     |
| AVAILABLE                            | E-28      | 990     |
| AVAILABLE                            | E-29      | 980     |
| Super Stop & Shop Fuel               | E-30      | 4,165   |
|                                      | TOTAL:    | 150,283 |