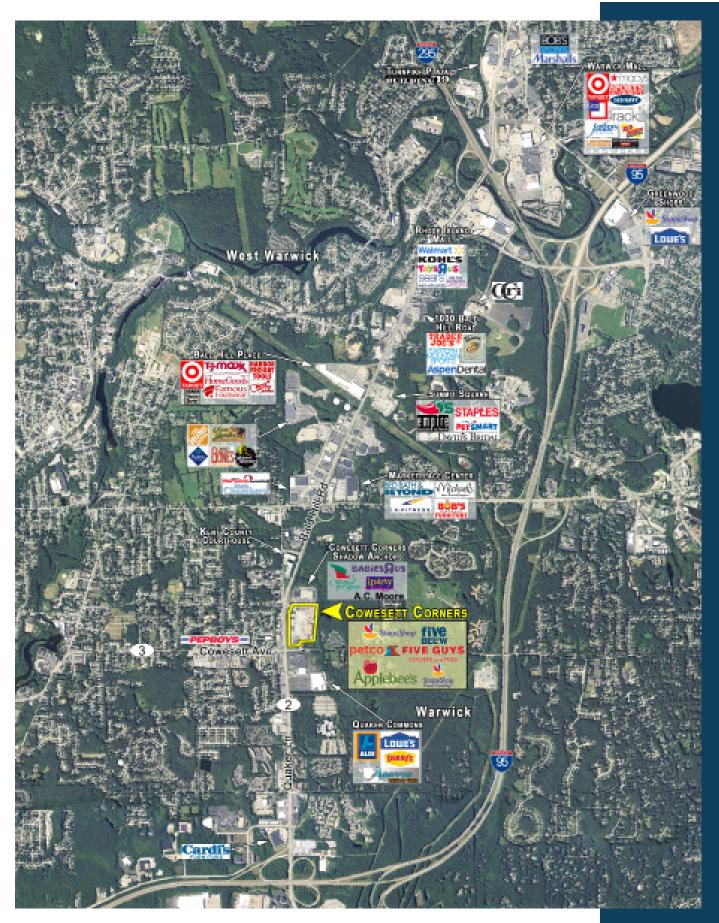

### Cowesett Corners

Cowesett Corners Shopping Center is situated at the intersection of State Highways 2 (Quaker Lane) and 3 (Cowesett Road), the premier retail corridor serving the Warwick/Cranston area.

- Cowesett Corners is a 150,283 square foot Stop & Shop anchored center with shadow anchors including Christmas Tree Shops and Furtniture Depot.
- The Shopping Center offers outstanding visibility and regional access.

## Cowesett Corners

| TENANT:                              | SUITE ID: | SF:     |
|--------------------------------------|-----------|---------|
| Super Stop & Shop                    | D         | 61,567  |
| Five Guys Burgers & Fries            | 1A        | 2,627   |
| AVAILABLE                            | 1B        | 1,893   |
| Five Below                           | B-2       | 7,902   |
| Petco                                | B-3       | 13,756  |
| Oak Street Health                    | C-2/3/4   | 8,333   |
| U.S. Armed Forces Career Cen-<br>ter | C-5/6     | 5,517   |
| Blue Cross Blue Shield Office        | C-7       | 2,828   |
| Sally Beauty                         | C-8       | 1,746   |
| AVAILABLE                            | C-9       | 1,701   |
| AVAILABLE                            | C-10      | 1,539   |
| AVAILABLE                            | C-11      | 1,620   |
| Miracle Ear                          | C-15      | 1,334   |
| AVAILABLE                            | C-16      | 2,000   |
| Game Stop                            | C-17      | 2,000   |
| Hi Nails                             | C-18      | 1,595   |
| AVAILABLE                            | C-19      | 2,475   |
| Applebee's                           | G-1       | 5,599   |
| Mattress Firm                        | E-21      | 6,849   |
| Citizens Bank                        | F-1       | 4,000   |
| New Asia House                       | E-23/24   | 4,355   |
| California Closets                   | E-25      | 946     |
| AVAILABLE                            | E-26      | 976     |
| AVAILABLE                            | E-27      | 990     |
| AVAILABLE                            | E-28      | 990     |
| AVAILABLE                            | E-29      | 980     |
| Super Stop & Shop Fuel               | E-30      | 4,165   |
|                                      | TOTAL:    | 150,283 |