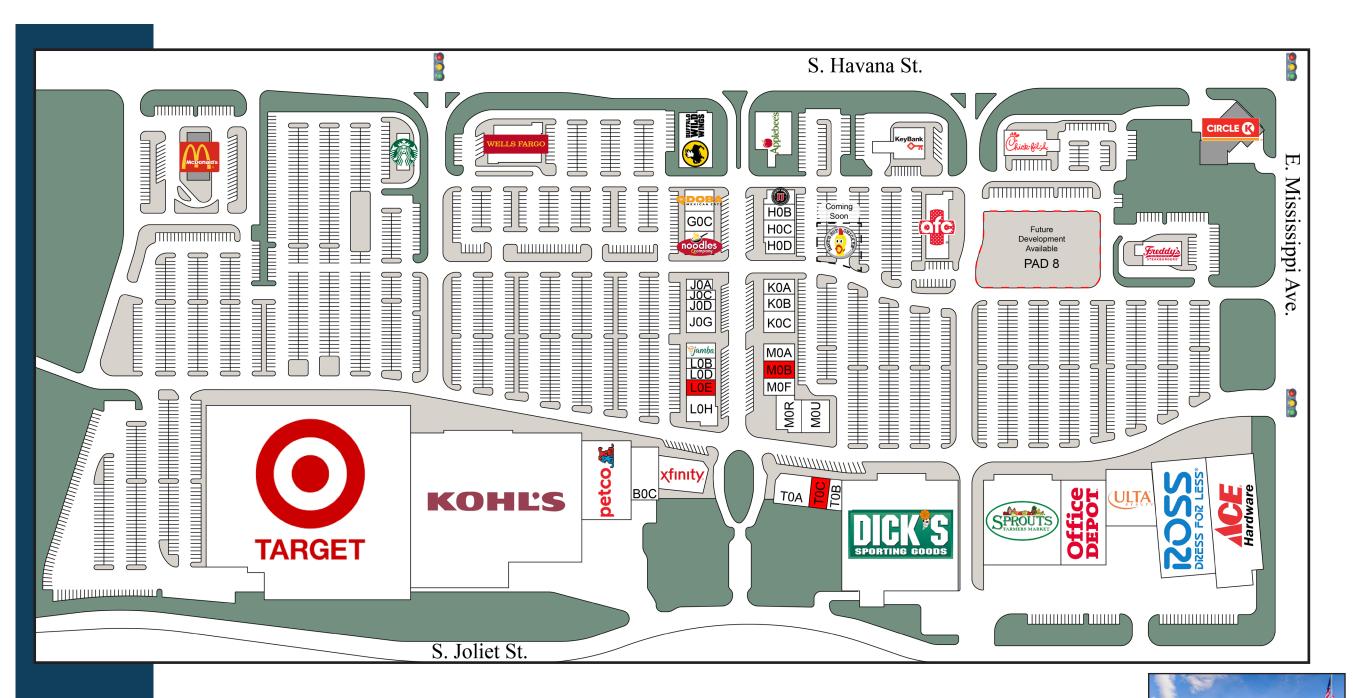

| TENANT:                   | SUITE      | SF:            |
|---------------------------|------------|----------------|
|                           | ID:        |                |
| Target                    | X0A        | 142,697        |
| Kohl's                    | A0A        | 90,000         |
| Petco                     | B0A        | 15,041         |
| Lane Bryant               | B0C        | 5,090          |
| Dick's Sporting Goods     | D0A        | 50,000         |
| Sprouts Farmers Market    | E0A        | 26,308         |
| Office Depot              | E0B        | 15,315         |
| Ulta Beauty               | E0G        | 10,005         |
| ACE Hardware              | EOI        | 23,649         |
| Ross Dress for Less       | EOH        | 23,287         |
| Qdoba Mexican Grill       | G0A        | 2,257          |
| Geico                     | G0C        | 2,209          |
| Noodles & Co              | G0F        | 2,603          |
| Jimmy John's              | H0A        | 1,672          |
| Sports Clips              | H0B        | 1,200          |
| Papa John's Pizza         | H0C        | 1,440          |
| Dickey's BBQ              | H0D        | 2,696          |
| Gamestop                  | J0A        | 1,476          |
| Jackson Hewitt            | JOC        | 889            |
| The Joint<br>T-Mobile     | J0D<br>J0G | 1,196          |
| Menchie's Frozen Yogurt   | KOA        | 2,456          |
| Sally Beauty Supply       | KOB        | 1,823<br>1,734 |
| Paris Baguette            | KOC        | 2,500          |
| Jamba Juice/Auntie Anne's | LOA        | 2,500<br>1,714 |
| Rocket Fizz               | LOB        | 1,714          |
| Cricket Wireless          | LOD        | 1,371          |
| AVAILABLE                 | LOE        | 1,365          |
| Aurora Modern Dentistry   | LOH        | 3,118          |
| AT&T                      | MOA        | 2,419          |
| AVAILABLE                 | MOB        | 1,193          |
| Nail Studio               | MOF        | 2,485          |
| Massage Envy Spa          | MOR        | 3,004          |
| Lenscrafters              | MOU        | 3,207          |
| Chick-fil-A               | R01        | 4,195          |
| KeyBank                   | RO2        | 6,500          |
| Applebee's                | R03        | 5,481          |
| Buffalo Wild Wings        | R04        | 5,670          |
| Wells Fargo               | R05        | 7,500          |
| Starbucks                 | R06        | 1,821          |
| AFC Urgent Care           | R07        | 3,967          |
| Dave's Hot Chicken        | R07-2      | 2,600          |
| Freddy's Frozen Custard   | R09        | 3,250          |
| Xfinity                   | SOA        | 5,591          |
| Maurices                  | TOA        | 4,752          |
| Milan Laser               | TOB        | 1,392          |
| AVAILABLE                 | TOC        | 1,776          |
| AVAILABLE                 | PAD 8      |                |
|                           |            |                |