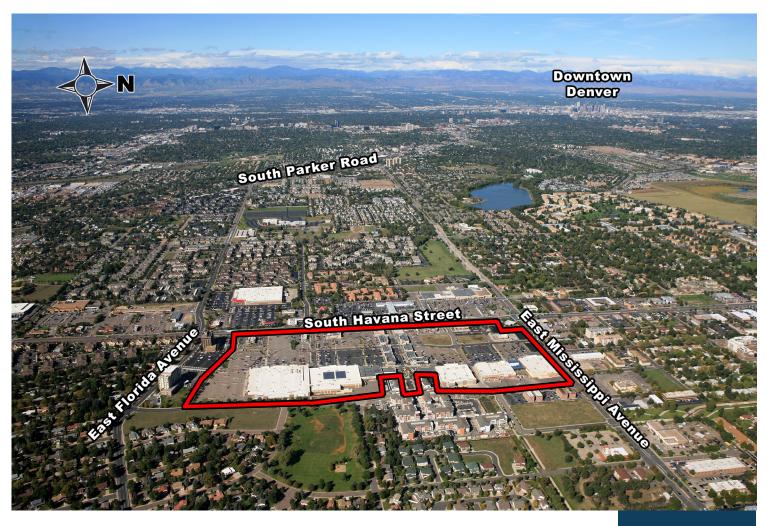

## THE GARDENS ON HAVANA

SEC East Mississippi Avenue & South Havana Street Aurora, Colorado

Total Number of Units: 43 Traffic Counts:

South Havana Street 44,000 VPD

Anchor Tenants: East Mississippi Avenue 31,200 VPD

The Property's prominent location and visibility along two of the areas' most heavily-trafficked thoroughfares benefit from a dynamic trade area of over 255,000 people within a tenminute drive.

options.

The Gardens On Havana is an exemplary modern-day retail center, with contemporary design elements and an inviting main street element, flanked by two wings of large-format retailers offering a diverse and appealing merchandising mix and community gathering location.