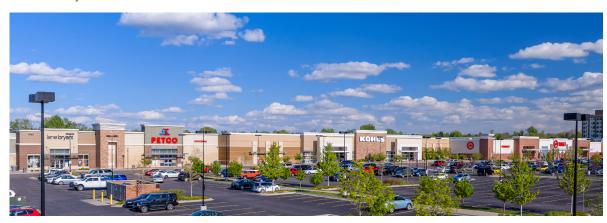

The Gardens On Havana is an exemplary modern-day retail center, with contemporary design elements and an inviting main street element, flanked by two wings of large-format retailers offering a diverse and appealing merchandising mix and community gathering location.

Sprouts, Target, Kohl's & Dick's Sporting Goods

| Primary Demographics: | 1 Mile   | 3 Mile   | 5 Mile   |  |
|-----------------------|----------|----------|----------|--|
| 2018 Population       | 29,325   | 195,199  | 484,197  |  |
| 2023 Population       | 30,860   | 205,693  | 511,870  |  |
| Projected Growth      | 1.0%     | 1.1%     | 1.1%     |  |
| 2018 AHI              | \$67,016 | \$76,638 | \$94,590 |  |
|                       |          |          |          |  |