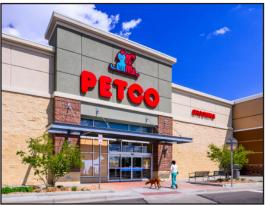

| TENANT:                   | SUITE      | SF:            |
|---------------------------|------------|----------------|
|                           | ID:        |                |
| Target                    | X0A        | 142,697        |
| Kohl's                    | A0A        | 90,000         |
| Petco                     | B0A        | 15,041         |
| Lane Bryant               | B0C        | 5,090          |
| Dick's Sporting Goods     | D0A        | 50,000         |
| Sprouts Farmers Market    | E0A        | 26,308         |
| Office Depot              | E0B        | 15,315         |
| Ulta Beauty               | E0G        | 10,005         |
| ACE Hardware              | EOI        | 23,649         |
| Ross Dress for Less       | EOH        | 23,287         |
| Qdoba Mexican Grill       | G0A        | 2,257          |
| Geico                     | G0C        | 2,209          |
| Noodles & Co              | G0F        | 2,603          |
| Jimmy John's              | H0A        | 1,672          |
| Sports Clips              | H0B        | 1,200          |
| Papa John's Pizza         | H0C        | 1,440          |
| Dickey's BBQ              | H0D        | 2,696          |
| Gamestop                  | J0A        | 1,476          |
| Jackson Hewitt            | JOC        | 889            |
| The Joint<br>T-Mobile     | J0D<br>J0G | 1,196          |
| Menchie's Frozen Yogurt   | KOA        | 2,456          |
| Sally Beauty Supply       | KOB        | 1,823<br>1,734 |
| Paris Baguette            | KOC        | 2,500          |
| Jamba Juice/Auntie Anne's | LOA        | 2,500<br>1,714 |
| Rocket Fizz               | LOB        | 1,714          |
| Cricket Wireless          | LOD        | 1,371          |
| AVAILABLE                 | LOE        | 1,365          |
| Aurora Modern Dentistry   | LOH        | 3,118          |
| AT&T                      | MOA        | 2,419          |
| AVAILABLE                 | MOB        | 1,193          |
| Nail Studio               | MOF        | 2,485          |
| Massage Envy Spa          | MOR        | 3,004          |
| Lenscrafters              | MOU        | 3,207          |
| Chick-fil-A               | R01        | 4,195          |
| KeyBank                   | RO2        | 6,500          |
| Applebee's                | R03        | 5,481          |
| Buffalo Wild Wings        | R04        | 5,670          |
| Wells Fargo               | R05        | 7,500          |
| Starbucks                 | R06        | 1,821          |
| AFC Urgent Care           | R07        | 3,967          |
| Dave's Hot Chicken        | R07-2      | 2,600          |
| Freddy's Frozen Custard   | R09        | 3,250          |
| Xfinity                   | SOA        | 5,591          |
| Maurices                  | TOA        | 4,752          |
| Milan Laser               | TOB        | 1,392          |
| AVAILABLE                 | TOC        | 1,776          |
| AVAILABLE                 | PAD 8      |                |
|                           |            |                |