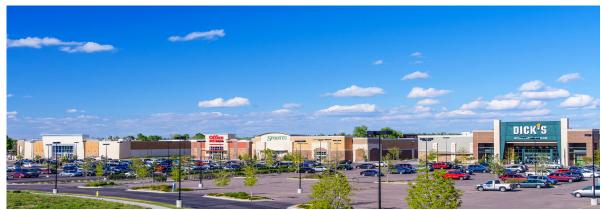

The Gardens On Havana is an exemplary modern-day retail center, with contemporary design elements and an inviting main street element, flanked by two wings of large-format retailers offering a diverse and appealing merchandising mix and community gathering location.

Sprouts, Target, Kohl's & Dick's Sporting Goods

| Primary Demographics: | 1 Mile   | 3 Mile   | 5 Mile   |  |
|-----------------------|----------|----------|----------|--|
| 2018 Population       | 29,325   | 195,199  | 484,197  |  |
| 2023 Population       | 30,860   | 205,693  | 511,870  |  |
| Projected Growth      | 1.0%     | 1.1%     | 1.1%     |  |
| 2018 AHI              | \$67,016 | \$76,638 | \$94,590 |  |
|                       |          |          |          |  |