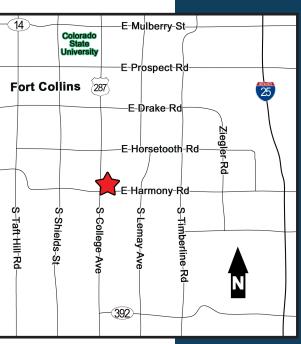

## HARMONY MARKETPLACE

NEC Harmony Road & College Avenue Fort Collins, Colorado

| Total Rental Area Size:       | Traffic Cou       | nts:         |           |            |  |  |
|-------------------------------|-------------------|--------------|-----------|------------|--|--|
| Anchor Tenants: King Soopers, |                   | Harmony Road |           | 27,000 VPD |  |  |
| Home                          | Depot, Home Goods | College      | e Avenue  | 23,000 VPD |  |  |
| Primary Demogra               | 1 Mile            | 3 Mile       | 5 Mile    |            |  |  |
| 2022 Populat                  | 10,188            | 96,792       | 165,798   |            |  |  |
| 2027 Populat                  | 10,367            | 100,269      | 171,490   |            |  |  |
| 2022 AHI                      | \$98,600          | \$105,839    | \$100,735 |            |  |  |
|                               |                   |              |           |            |  |  |

\* Harmony Marketplace

- Harmony Marketplace is the City of Ft Collins dominant community center offering an exceptional mix of national, regional and local tenants including King Soopers and Home Depot.
- Harmony Marketplace benefits from its strategic location at the intersection of Harmony Road and College Avenue. Harmony Road is the southern Gateway into Ft Collins from

Interstate 25 and provides easy access to the nearby major employers Poudre Valley Health System, Intel, Hewlett Packard and Agilent Technologies. College Avenue (Hwy 287) is the primary northsouth business arterial in Ft Collins, minutes away from the Colorado State University Campus and is a dedicated four-lane highway.