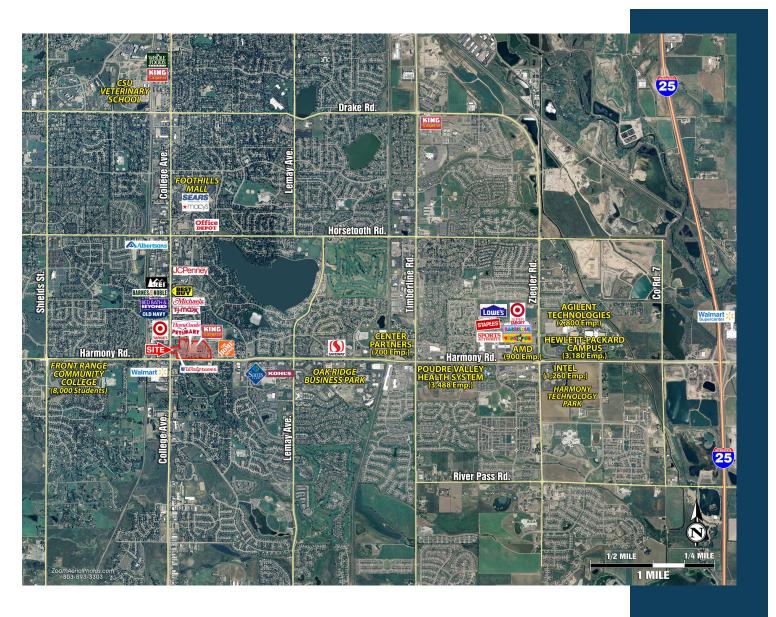

## HARMONY MARKETPLACE

NEC Harmony Road & College Avenue Fort Collins, Colorado

| Total Rental Area Size:       | Traffic Cou       | nts:         |           |            |  |  |
|-------------------------------|-------------------|--------------|-----------|------------|--|--|
| Anchor Tenants: King Soopers, |                   | Harmony Road |           | 27,000 VPD |  |  |
| Home                          | Depot, Home Goods | College      | e Avenue  | 23,000 VPD |  |  |
| Primary Demogra               | 1 Mile            | 3 Mile       | 5 Mile    |            |  |  |
| 2022 Populat                  | 10,188            | 96,792       | 165,798   |            |  |  |
| 2027 Populat                  | 10,367            | 100,269      | 171,490   |            |  |  |
| 2022 AHI                      | \$98,600          | \$105,839    | \$100,735 |            |  |  |
|                               |                   |              |           |            |  |  |

\* Harmony Marketplace

- Harmony Marketplace is the City of Ft Collins dominant community center offering an exceptional mix of national, regional and local tenants including King Soopers and Home Depot.
- Harmony Marketplace benefits from its strategic location at the intersection of Harmony Road and College Avenue. Harmony Road is the southern Gateway into Ft Collins from

Interstate 25 and provides easy access to the nearby major employers Poudre Valley Health System, Intel, Hewlett Packard and Agilent Technologies. College Avenue (Hwy 287) is the primary northsouth business arterial in Ft Collins, minutes away from the Colorado State University Campus and is a dedicated four-lane highway.