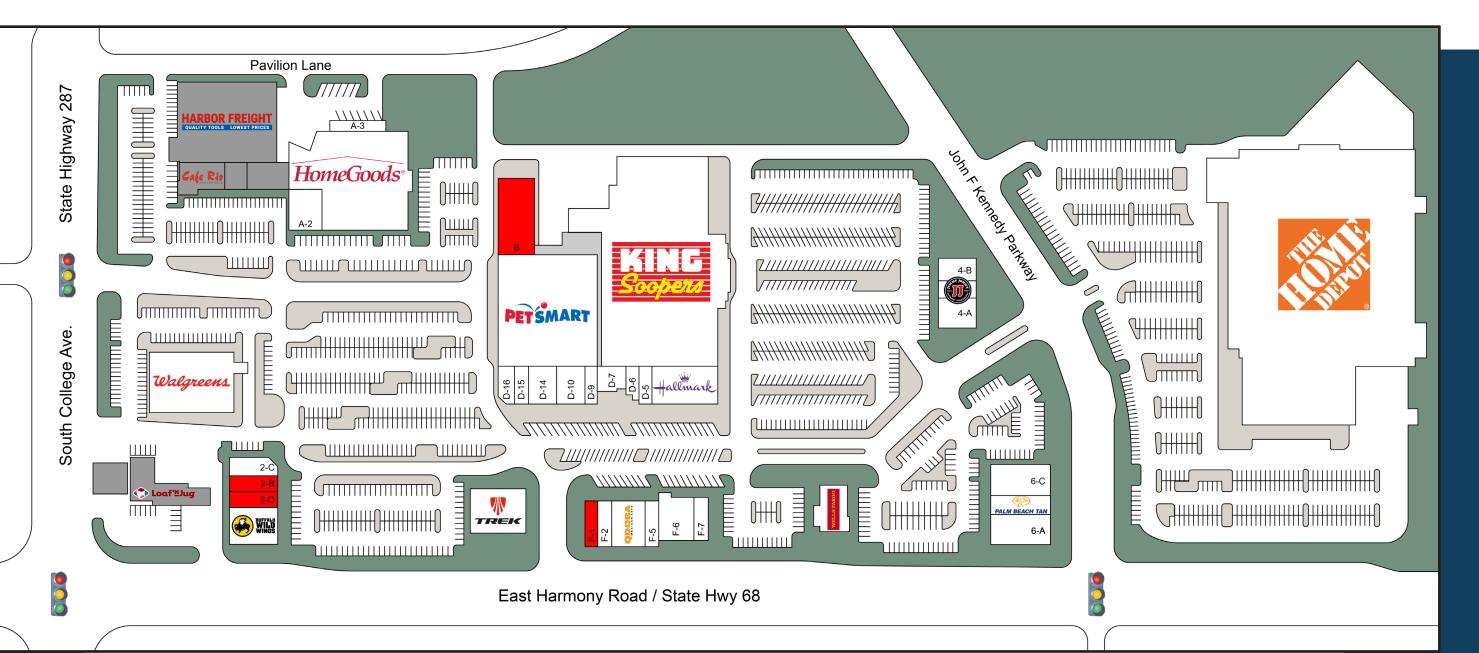

www.AmCap.com

| TENANT:              | SUITE<br>ID: | SF:    | TENANT:               | SUITE<br>ID: | SF:   | TENANT:               | SUITE<br>ID: | SF:   | TENANT:                  | SUITE<br>ID: | SF:     |
|----------------------|--------------|--------|-----------------------|--------------|-------|-----------------------|--------------|-------|--------------------------|--------------|---------|
| King Soopers         | E            | 70,730 | Stretch Zone          | D-5          | 1,288 | Einstein Bros. Bagels | F-2          | 1,187 | AT&T                     | 4-A          | 3,712   |
| Walgreen's           | 1            | 14,460 | Hair & Co.            | D-6          | 997   | Qdoba                 | F-4          | 3,457 | FedEx Office             | 4-B          | 2,504   |
| Wells Fargo Bank     | 5            | 3,500  | T-Mobile              | D-7          | 1,936 | The Joint             | F-5          | 1,318 | Jimmy Johns              | 4-C          | 1,173   |
| TREK Bicycles        | 3            | 7,000  | Papa Murphy's         | D-9          | 1,598 | OrangeTheory Fitness  | F-6          | 3,702 | Harmony Smiles Dentistry | 6-A          | 4,100   |
| HomeGoods            | A-1          | 22,977 | Music and Arts Center | D-10         | 2,175 | Rita's Italian Ice    | F-7          | 1,350 | At The Beach             | 6-B          | 2,451   |
| Eheart Design Center | A-2; A-3     | 8,287  | LV Spa and Nails      | D-14         | 2,965 | Buffalo Wild Wings    | 2-A          | 5,370 | Zeus Liquors             | 6-C          | 5,060   |
| AVAILABLE            | В            | 8,050  | CPR of Fort Collins   | D-15         | 1,172 | AVAILABLE             | 2-B          | 2,000 | Home Depot               | - 1          | 122,152 |
| Petsmart             | C            | 30,366 | Pearle Vision         | D-16         | 2,016 | Hand & Stone Massage  | 2-C          | 2,382 |                          |              |         |
| Hallmark Gold Crown  | D-1          | 6,380  | AVAILABLE             | F-1          | 1,200 | AVAILABLE             | 2-D          | 1,602 |                          | TOTAL        | 350,617 |