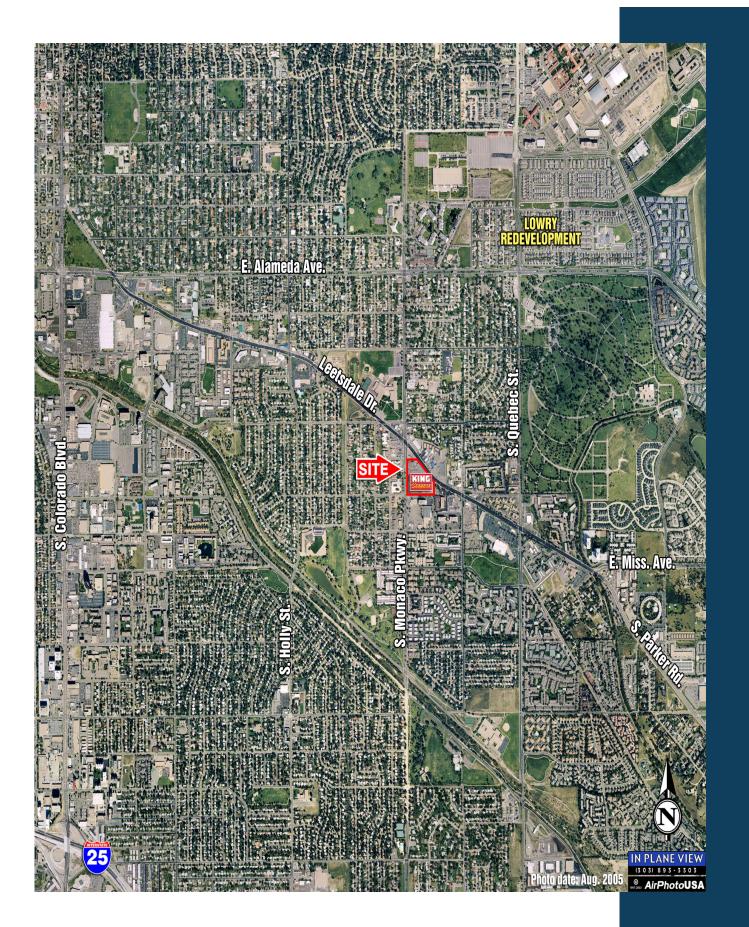

Situated on the southeast corner of Leetsdale Drive and South Monaco Parkway, this shopping center offers excellent access from two high traffic major urban thoroughfares.

This center is located in a well established, densely populated residential neighborhood.