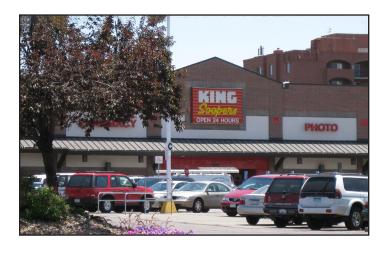

## MARKET SQUARE

SEC South Monaco Parkway & Leetsdale Drive Denver, Colorado

King Soopers grocery, known for excellent quality and unbeatable prices making it the top grocer in Denver is the anchor of this southeast metro area shopping center.

Situated on the southeast corner of Leetsdale Drive and South Monaco Parkway, this shopping center offers excellent access from two high traffic major urban thoroughfares.

This center is located in a well established, densely populated residential neighborhood.