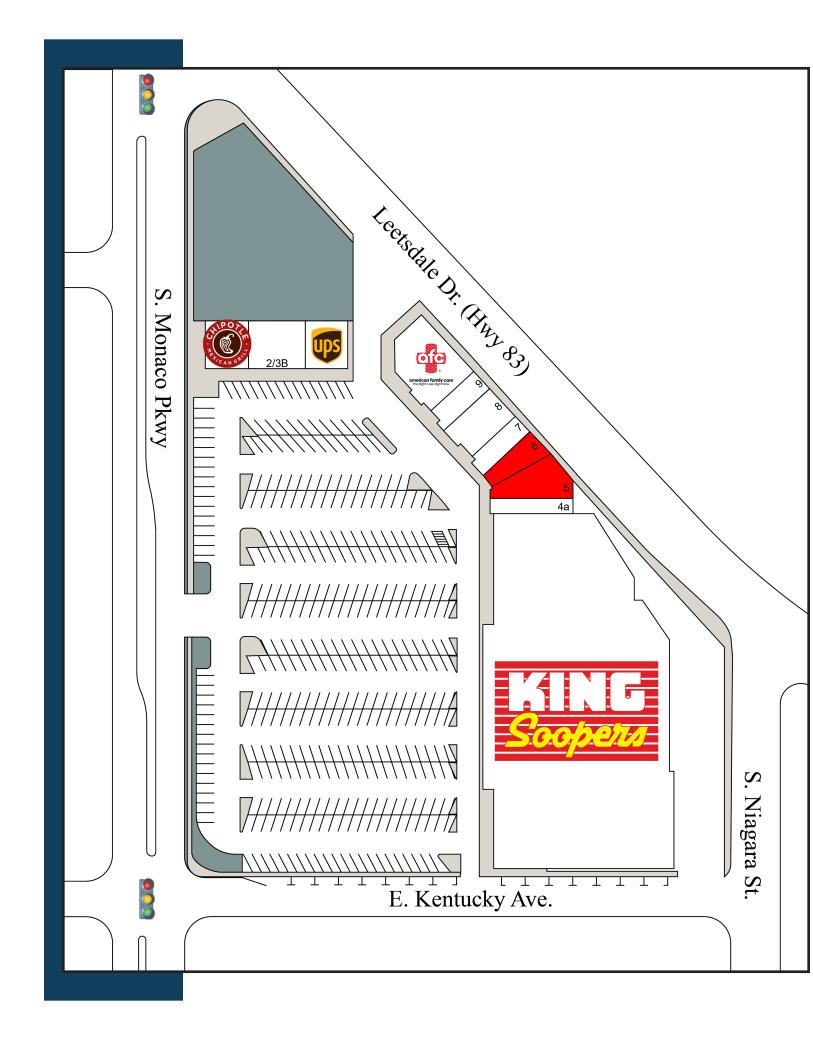

Situated on the southeast corner of Leetsdale Drive and South Monaco Parkway, this shopping center offers excellent access from two high traffic major urban thoroughfares.

This center is located in a well established, densely populated residential neighborhood.

| TENANT:                  | SUITE<br>ID: | SF:    | TENANT:                | SUITE<br>ID: | SF:    |
|--------------------------|--------------|--------|------------------------|--------------|--------|
| King Soopers             | А            | 62,229 | Istanbul Cafe & Bakery | 9            | 1,407  |
| Super Star Nails and Spa | 4a           | 1,760  | AFC Urgent Care        | 10/11        | 4,544  |
| AVAILABLE                | 5            | 1,430  | The UPS Store          | 4B           | 1,500  |
| AVAILABLE                | 6            | 2,000  | Optical Masters        | 2/3B         | 2,520  |
| Brooklyn Pizza           | 7            | 1,050  | Chipotle               | 1B           | 2,460  |
| Pho OK                   | 8            | 2,187  |                        | TOTAL:       | 83,087 |