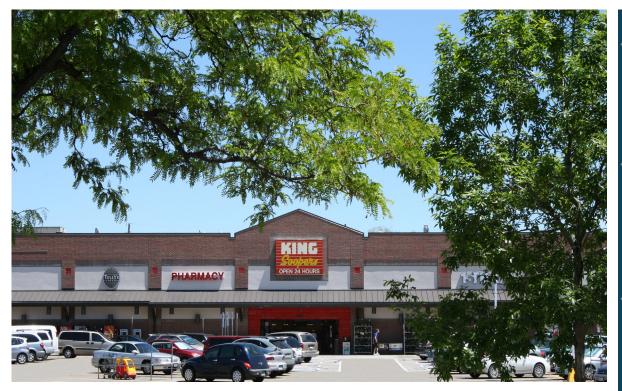

## MARKET SQUARE

SEC South Monaco Parkway & Leetsdale Drive Denver, Colorado

King Soopers grocery, known for excellent quality and unbeatable prices making it the top grocer in Denver is the anchor of this southeast metro area shopping center.

| Total Rental Area Size:<br>Total Number of Units:<br>Anchor Tenant: | 83,243 SF<br>11<br>King Soopers | Traffic Counts:<br>South Monaco Parkway<br>Leetsdale Drive |           | 35,000 VPD<br>50,000 VPD |
|---------------------------------------------------------------------|---------------------------------|------------------------------------------------------------|-----------|--------------------------|
| Primary Demographic                                                 | :s:                             | 1 Mile                                                     | 3 Mile    | 5 Mile                   |
| 2022 Population                                                     |                                 | 21,628                                                     | 192,667   | 521,615                  |
| 2027 Population                                                     |                                 | 25,708                                                     | 204,331   | 552,360                  |
| Projected Growth                                                    |                                 | 3.8%                                                       | 1.2%      | 1.2%                     |
| 2018 AHI                                                            |                                 | \$90,685                                                   | \$113,215 | \$111,326                |