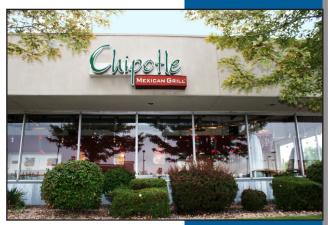

www.AmCap.com

| 1155-1205 South Havana Street |                                     |         |  |  |
|-------------------------------|-------------------------------------|---------|--|--|
| Α                             | King Soopers                        | 61,518  |  |  |
| 5                             | Available                           | 2,100   |  |  |
| 9                             | Fantastic Sam's                     | 1,300   |  |  |
| 11                            | A+ Mail Room                        | 1,320   |  |  |
| 12                            | Ace Cash Express                    | 1,080   |  |  |
| 13                            | Fred Loya Insurance Agency          | 1,100   |  |  |
| 15                            | Rainbow Apparel                     | 6,000   |  |  |
| 23                            | Dollar Tree                         | 12,285  |  |  |
| 25                            | Bright Stars Child Care & Preschool | 4,000   |  |  |
| 27                            | Available                           | 2,800   |  |  |
| 29                            | Buckingham Easy Clean Laundry       | 1,600   |  |  |
| 33                            | New Age Barbershop                  | 600     |  |  |
| 35                            | Koshari Time Cafe                   | 880     |  |  |
| 39                            | Available                           | 1,200   |  |  |
| 43/45                         | Windsor Dental Care & Orthodontics  | 1,664   |  |  |
| 47                            | Available                           | 584     |  |  |
| 49/53                         | D'Lux Spa & Nails                   | 2,120   |  |  |
| 55                            | H&R Block                           | 2,000   |  |  |
| B1                            | Chipotle Mexican Grill              | 2,200   |  |  |
| B2                            | Sprint                              | 1,377   |  |  |
| 63                            | Baskin-Robbins                      | 1,000   |  |  |
| 65                            | M&H Discount Liquors                | 3,000   |  |  |
| 67                            | Subway                              | 1,340   |  |  |
| 69                            | Big Daddy's Pizza                   | 1,430   |  |  |
| A1                            | Bank of America                     | 4,000   |  |  |
| A2                            | Wing Stop                           | 2,000   |  |  |
|                               | Total                               | 120,498 |  |  |