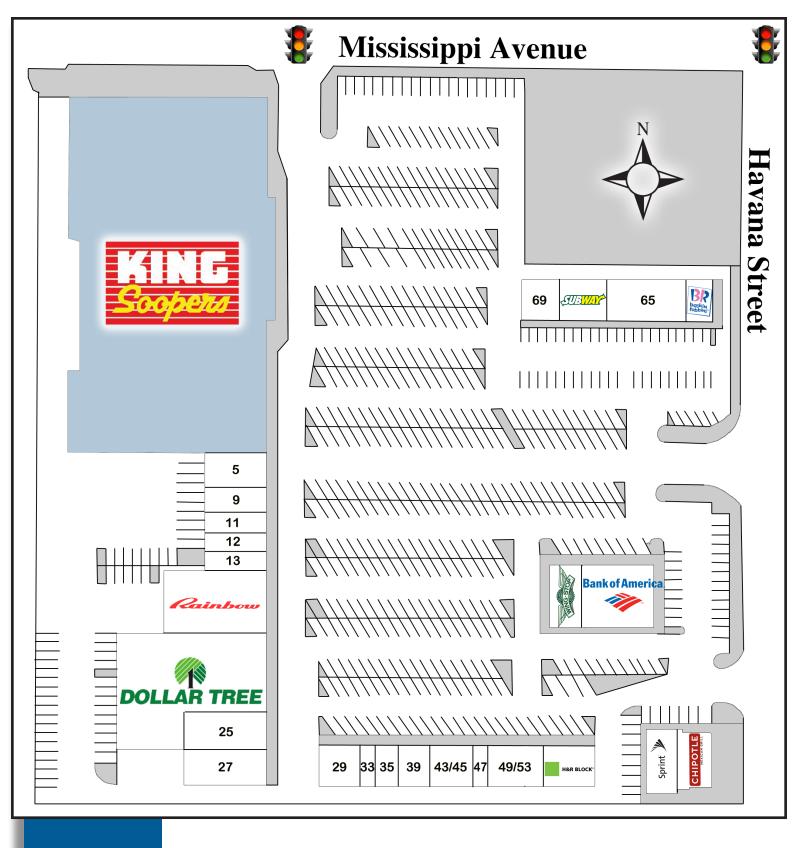

www.AmCap.com

| 1155-1205 South Havana Street |                                     |         |  |  |
|-------------------------------|-------------------------------------|---------|--|--|
| Α                             | King Soopers                        | 61,518  |  |  |
| 5                             | Available                           | 2,100   |  |  |
| 9                             | Fantastic Sam's                     | 1,300   |  |  |
| 11                            | A+ Mail Room                        | 1,320   |  |  |
| 12                            | Ace Cash Express                    | 1,080   |  |  |
| 13                            | Fred Loya Insurance Agency          | 1,100   |  |  |
| 15                            | Rainbow Apparel                     | 6,000   |  |  |
| 23                            | Dollar Tree                         | 12,285  |  |  |
| 25                            | Bright Stars Child Care & Preschool | 4,000   |  |  |
| 27                            | Available                           | 2,800   |  |  |
| 29                            | Buckingham Easy Clean Laundry       | 1,600   |  |  |
| 33                            | New Age Barbershop                  | 600     |  |  |
| 35                            | Koshari Time Cafe                   | 880     |  |  |
| 39                            | Available                           | 1,200   |  |  |
| 43/45                         | Windsor Dental Care & Orthodontics  | 1,664   |  |  |
| 47                            | Available                           | 584     |  |  |
| 49/53                         | D'Lux Spa & Nails                   | 2,120   |  |  |
| 55                            | H&R Block                           | 2,000   |  |  |
| B1                            | Chipotle Mexican Grill              | 2,200   |  |  |
| B2                            | Sprint                              | 1,377   |  |  |
| 63                            | Baskin-Robbins                      | 1,000   |  |  |
| 65                            | M&H Discount Liquors                | 3,000   |  |  |
| 67                            | Subway                              | 1,340   |  |  |
| 69                            | Big Daddy's Pizza                   | 1,430   |  |  |
| A1                            | Bank of America                     | 4,000   |  |  |
| A2                            | Wing Stop                           | 2,000   |  |  |
|                               | Total                               | 120,498 |  |  |