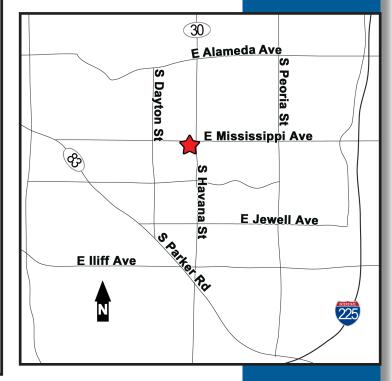

www.AmCap.com

| 1155-1205 South Havana Street |                                     |         |  |  |
|-------------------------------|-------------------------------------|---------|--|--|
| Α                             | King Soopers                        | 61,518  |  |  |
| 5                             | Available                           | 2,100   |  |  |
| 9                             | Fantastic Sam's                     | 1,300   |  |  |
| 11                            | A+ Mail Room                        | 1,320   |  |  |
| 12                            | Ace Cash Express                    | 1,080   |  |  |
| 13                            | Fred Loya Insurance Agency          | 1,100   |  |  |
| 15                            | Rainbow Apparel                     | 6,000   |  |  |
| 23                            | Dollar Tree                         | 12,285  |  |  |
| 25                            | Bright Stars Child Care & Preschool | 4,000   |  |  |
| 27                            | Available                           | 2,800   |  |  |
| 29                            | Buckingham Easy Clean Laundry       | 1,600   |  |  |
| 33                            | New Age Barbershop                  | 600     |  |  |
| 35                            | Koshari Time Cafe                   | 880     |  |  |
| 39                            | Available                           | 1,200   |  |  |
| 43/45                         | Windsor Dental Care & Orthodontics  | 1,664   |  |  |
| 47                            | Available                           | 584     |  |  |
| 49/53                         | D'Lux Spa & Nails                   | 2,120   |  |  |
| 55                            | H&R Block                           | 2,000   |  |  |
| B1                            | Chipotle Mexican Grill              | 2,200   |  |  |
| B2                            | Sprint                              | 1,377   |  |  |
| 63                            | Baskin-Robbins                      | 1,000   |  |  |
| 65                            | M&H Discount Liquors                | 3,000   |  |  |
| 67                            | Subway                              | 1,340   |  |  |
| 69                            | Big Daddy's Pizza                   | 1,430   |  |  |
| A1                            | Bank of America                     | 4,000   |  |  |
| A2                            | Wing Stop                           | 2,000   |  |  |
|                               | Total                               | 120,498 |  |  |