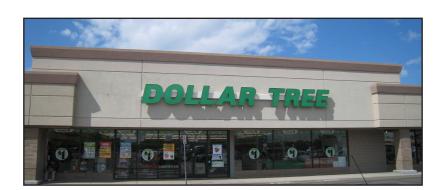

www.AmCap.com

| 1155-1205 South Havana Street |                                     |         |  |  |
|-------------------------------|-------------------------------------|---------|--|--|
| Α                             | King Soopers                        | 61,518  |  |  |
| 5                             | Available                           | 2,100   |  |  |
| 9                             | Fantastic Sam's                     | 1,300   |  |  |
| 11                            | A+ Mail Room                        | 1,320   |  |  |
| 12                            | Ace Cash Express                    | 1,080   |  |  |
| 13                            | Fred Loya Insurance Agency          | 1,100   |  |  |
| 15                            | Rainbow Apparel                     | 6,000   |  |  |
| 23                            | Dollar Tree                         | 12,285  |  |  |
| 25                            | Bright Stars Child Care & Preschool | 4,000   |  |  |
| 27                            | Available                           | 2,800   |  |  |
| 29                            | Buckingham Easy Clean Laundry       | 1,600   |  |  |
| 33                            | New Age Barbershop                  | 600     |  |  |
| 35                            | Koshari Time Cafe                   | 880     |  |  |
| 39                            | Available                           | 1,200   |  |  |
| 43/45                         | Windsor Dental Care & Orthodontics  | 1,664   |  |  |
| 47                            | Available                           | 584     |  |  |
| 49/53                         | D'Lux Spa & Nails                   | 2,120   |  |  |
| 55                            | H&R Block                           | 2,000   |  |  |
| B1                            | Chipotle Mexican Grill              | 2,200   |  |  |
| B2                            | Sprint                              | 1,377   |  |  |
| 63                            | Baskin-Robbins                      | 1,000   |  |  |
| 65                            | M&H Discount Liquors                | 3,000   |  |  |
| 67                            | Subway                              | 1,340   |  |  |
| 69                            | Big Daddy's Pizza                   | 1,430   |  |  |
| A1                            | Bank of America                     | 4,000   |  |  |
| A2                            | Wing Stop                           | 2,000   |  |  |
|                               | Total                               | 120,498 |  |  |