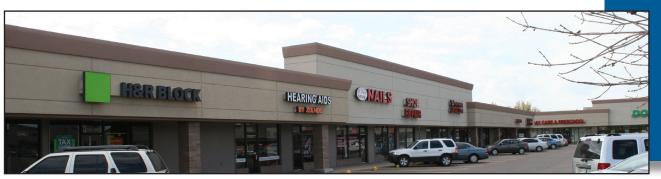

www.AmCap.com

| 1155-1205 South Havana Street |                                     |         |  |  |
|-------------------------------|-------------------------------------|---------|--|--|
| Α                             | King Soopers                        | 61,518  |  |  |
| 5                             | Available                           | 2,100   |  |  |
| 9                             | Fantastic Sam's                     | 1,300   |  |  |
| 11                            | A+ Mail Room                        | 1,320   |  |  |
| 12                            | Ace Cash Express                    | 1,080   |  |  |
| 13                            | Fred Loya Insurance Agency          | 1,100   |  |  |
| 15                            | Rainbow Apparel                     | 6,000   |  |  |
| 23                            | Dollar Tree                         | 12,285  |  |  |
| 25                            | Bright Stars Child Care & Preschool | 4,000   |  |  |
| 27                            | Available                           | 2,800   |  |  |
| 29                            | Buckingham Easy Clean Laundry       | 1,600   |  |  |
| 33                            | New Age Barbershop                  | 600     |  |  |
| 35                            | Koshari Time Cafe                   | 880     |  |  |
| 39                            | Available                           | 1,200   |  |  |
| 43/45                         | Windsor Dental Care & Orthodontics  | 1,664   |  |  |
| 47                            | Available                           | 584     |  |  |
| 49/53                         | D'Lux Spa & Nails                   | 2,120   |  |  |
| 55                            | H&R Block                           | 2,000   |  |  |
| B1                            | Chipotle Mexican Grill              | 2,200   |  |  |
| B2                            | Sprint                              | 1,377   |  |  |
| 63                            | Baskin-Robbins                      | 1,000   |  |  |
| 65                            | M&H Discount Liquors                | 3,000   |  |  |
| 67                            | Subway                              | 1,340   |  |  |
| 69                            | Big Daddy's Pizza                   | 1,430   |  |  |
| A1                            | Bank of America                     | 4,000   |  |  |
| A2                            | Wing Stop                           | 2,000   |  |  |
|                               | Total                               | 120,498 |  |  |