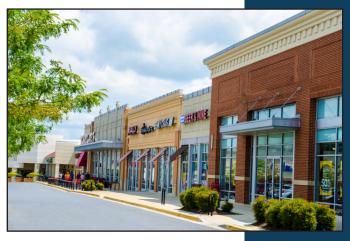

## MONTGOMERY VILLAGE PLAZA

SEC Contour Road & Lost Knife Road Gaithersburg, Maryland

- Montgomery Village Plaza is a 116,377 square foot community shopping center anchored by Patel Brothers, Dollar Tree, and DD's Discounts.
- \*This center is strategically positioned along the ring road of the Lakeforest Mall, directly off Montgomery Village Avenue and surrounded by Montgomery County, one of the wealthiest counties in the United States.
- A dynamic mix of destination service, necessity, restaurant and specialty tenants draw significant daily traffic to the center.