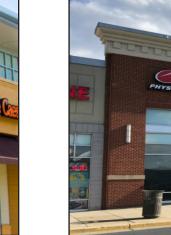

## MONTGOMERY VILLAGE PLAZA

SEC Contour Road & Lost Knife Road Gaithersburg, Maryland

- Montgomery Village Plaza is a 116,377 square foot community shopping center anchored by Patel Brothers, Dollar Tree, and DD's Discounts.
- \*This center is strategically positioned along the ring road of the Lakeforest Mall, directly off Montgomery Village Avenue and surrounded by Montgomery County, one of the wealthiest counties in the United States.
- A dynamic mix of destination service, necessity, restaurant and specialty tenants draw significant daily traffic to the center.

## Contour Road 17 Lost Knife Road 16 15 **DISCOUNTS SALLY** BEAUTY 1C 1A 1B 3A 3B 4 DOLLAR TREE. PATEL BROTHERS

119

| TENANT:                              | SUITE     | SF:     |
|--------------------------------------|-----------|---------|
|                                      | ID:       |         |
| Pho & Grill                          | 1A        | 2,060   |
| Crisp & Juicy                        | 1B        | 2,197   |
| Little Caesars                       | 1C        | 1,754   |
| Affordable Dentures                  | 2         | 4,895   |
| America's Best Contacts & Eyeglasses | 3A        | 2,863   |
| ATI Physical Therapy                 | 3B        | 2,200   |
| Montgomery Village Beer & Wine       | 4         | 2,472   |
| Sally Beauty                         | 5         | 1,980   |
| Chopathi India Kitchen               | 6         | 2,500   |
| Patel Brothers                       | 7-10      | 14,515  |
| Dollar Tree                          | 11        | 9,708   |
| KC Beauty Mart                       | 12        | 18,000  |
| dd's Discounts                       | 12        | 24,978  |
| AVAILABLE                            | 14        | 6,089   |
| Beautiful Nails                      | 15        | 1,451   |
| Aurora's Hair Design                 | 16        | 1,492   |
| U Smile Dentistry                    | 17        | 1,827   |
| Micky's Chinese Restaurant           | 19        | 2,150   |
| Navy Federal Credit Union            | 20        | 1,044   |
| America's Best Wings                 | 21        | 873     |
| AVAILABLE                            | 22        | 873     |
| MVP Barber                           | 23        | 1,109   |
| Dona Bessy Pupuseria                 | 24        | 2,727   |
| Wendy's                              | 25        | 2,798   |
| ViVi Bubble Tea                      | 26        | 1,007   |
| Boost Mobile                         | 27        | 1,513   |
| Gamestop                             | 28        | 1,280   |
|                                      | TOTAL SF: | 116,355 |