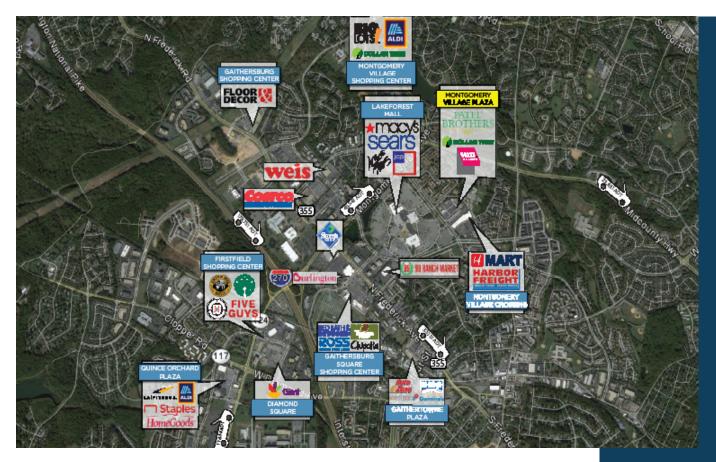

## MONTGOMERY VILLAGE PLAZA

SEC Contour Road & Lost Knife Road Gaithersburg, Maryland

- Montgomery Village Plaza is a 116,377 square foot community shopping center anchored by Patel Brothers, Dollar Tree, and DD's Discounts.
- \*This center is strategically positioned along the ring road of the Lakeforest Mall, directly off Montgomery Village Avenue and surrounded by Montgomery County, one of the wealthiest counties in the United States.
- A dynamic mix of destination service, necessity, restaurant and specialty tenants draw significant daily traffic to the center.