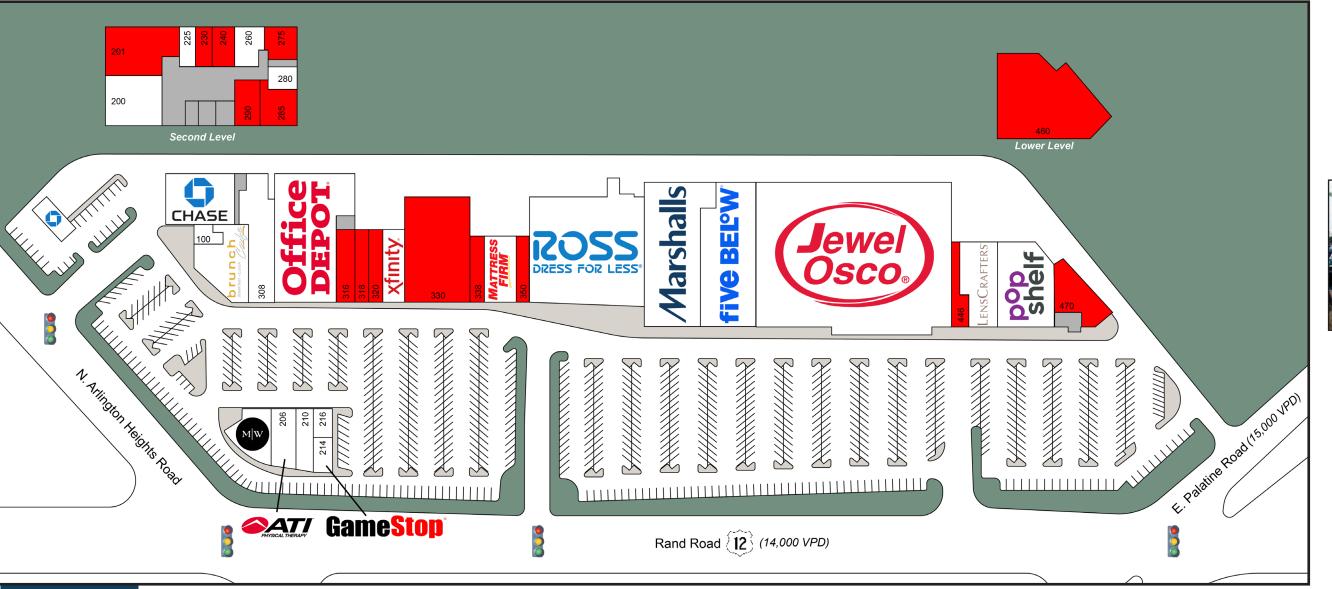

| Total Rental Area Size: | 276,333 SF       |
|-------------------------|------------------|
| Total Number of Units:  | 37               |
| Anchor Tenants:         | Jewel-Osco,      |
| Ross Dress For          | Less & Marshalls |
| Traffic Counts:         |                  |
| Arlington Heights Road  | 14,000 VPD       |
| Rand Road               | 14,000 VPD       |
| Palatine Road           | 15.000 VPD       |

## **AmCap**

**Leasing Information** 

Brooke Stevens BStevens@AmCap.com 203-327-2001

www.AmCap.com

| TENANT:                  | SUITE ID: | SF:    | TENANT:                 | SUITE ID: | SF:     |
|--------------------------|-----------|--------|-------------------------|-----------|---------|
| Jewel - Osco             | 440/442   | 68,237 | AVAILABLE               | 338       | 2,402   |
| Ross Dress For Less      | 370       | 30,864 | Mattress Firm           | 342/348   | 4,896   |
| Marshall's               | 392       | 22,287 | AVAILABLE               | 350       | 1,597   |
| Five Below               | 430       | 14,141 | Men's Wearhouse         | 202       | 4,743   |
| AVAILABLE                | 446       | 2,007  | ATI Physical Therapy    | 206       | 3,013   |
| LensCrafters             | 450       | 6,574  | L.Lovely Nails          | 210       | 1,804   |
| popshelf                 | 456       | 10,948 | GameStop                | 214       | 1,170   |
| AVAILABLE                | 460       | 24,931 | Kidsnips                | 216       | 1,400   |
| AVAILABLE                | 470       | 3,852  | NorthPoint Oral Surgery | 200       | 1,863   |
| JP Morgan Chase Bank     | 300       | 7,937  | AVAILABLE               | 201       | 2,758   |
| Accuquest Hearing Center | 100       | 1,194  | NorthPoint Hair Studio  | 225       | 478     |
| Brunch Cafe              | 306       | 6,779  | AVAILABLE               | 230       | 532     |
| Salons by JC             | 308       | 6,132  | AVAILABLE               | 240       | 996     |
| Office Depot             | 314       | 16,198 | Dale Douglas, D.D.S     | 260       | 1,075   |
| AVAILABLE                | 316       | 737    | AVAILABLE               | 275       | 458     |
| AVAILABLE                | 318       | 1,956  | Roto-Rooter             | 280       | 250     |
| AVAILABLE                | 320       | 1,500  | AVAILABLE               | 285       | 650     |
| Xfinity                  | 324       | 4,450  | AVAILABLE               | 290       | 468     |
| AVAILABLE                | 330       | 15,056 |                         | TOTAL:    | 276,333 |