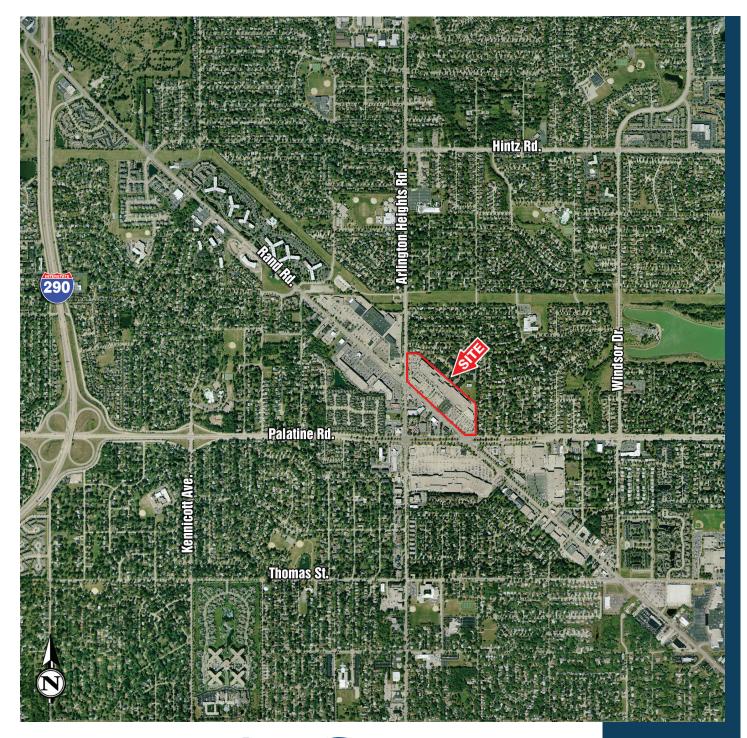

## **NORTHPOINT CENTER**

NEC Arlington Heights Road & Rand Road Arlington Heights, Illinois

Total Dontal Area Cina

- NorthPoint Center is one of the most active and well-recognized retail centers in the northwest suburbs of Chicago.
- The Center is unique in terms of location and visibility, with exposure on three of the area's most heavily traveled four-lane arterials.
- Jewel-Osco, Ross Dress For Less and Marshalls ensure an exceptional level of center-wide traffic.

| Total Rental Area Size: | 276,333 SF       |
|-------------------------|------------------|
| Total Number of Units:  | 37               |
| Anchor Tenants:         | Jewel-Osco,      |
| Ross Dress For          | Less & Marshalls |
| Traffic Counts:         |                  |
| Arlington Heights Road  | 14,000 VPD       |
| Rand Road               | 14,000 VPD       |
| Palatine Road           | 15.000 VPD       |