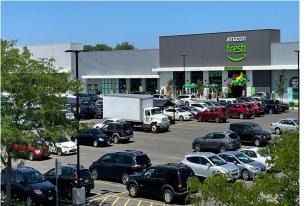

## NORRIDGE COMMONS

NEC Forest Preserve Drive & Harlem Avenue Norridge, Illinois

## NORRIDGE COMMONS

- Norridge Commons is located directly across the street from 700,000 square foot Harlem Irving Plaza, one of the highest volume malls in the Chicago trade area.
- Norridge Commons draws the majority of its customer base from within a three-mile radius of the property. This trade area encompasses all of Norridge, Harwood Heights and portions of Park Ridge, Schiller Park, Franklin Park, River Grove, Elmwood Park and the far northwestern neighborhoods of Chicago.
- Available spaces ranging from 900 -29,000 square feet.

| Total Rental Area Size:                  | 315,652 SF | Traffic C             | ounts:    |            |  |
|------------------------------------------|------------|-----------------------|-----------|------------|--|
| Anchor Tenants:                          |            | Forest Preserve Drive |           | 20,000 VPD |  |
| Amazon Fresh, Walgreens, Petco & Staples |            | Harlem Avenue         |           | 30,000 VPD |  |
| Primary Demographic                      | s:         | 1 Mile                | 3 Mile    | 5 Mile     |  |
| 2023 Population                          |            | 21,313                | 283,722   | 695,311    |  |
| 2023 AHI                                 | \$         | 104,598               | \$110,401 | \$117241   |  |