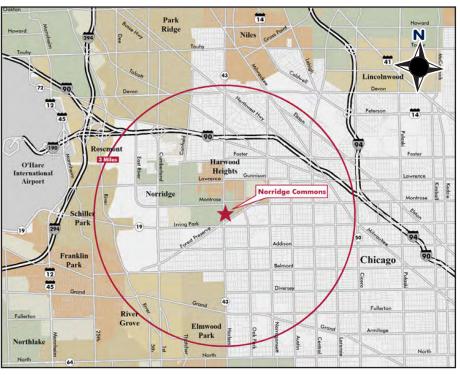

## NORRIDGE COMMONS

- Norridge Commons is located directly across the street from 700,000 square foot Harlem Irving Plaza, one of the highest volume malls in the Chicago trade area.
- Norridge Commons draws the majority of its customer base from within a three-mile radius of the property. This trade area encompasses all of Norridge, Harwood Heights and portions of Park Ridge, Schiller Park, Franklin Park, River Grove, Elmwood Park and the far northwestern neighborhoods of Chicago.
- Available spaces ranging from 900 -29,000 square feet.