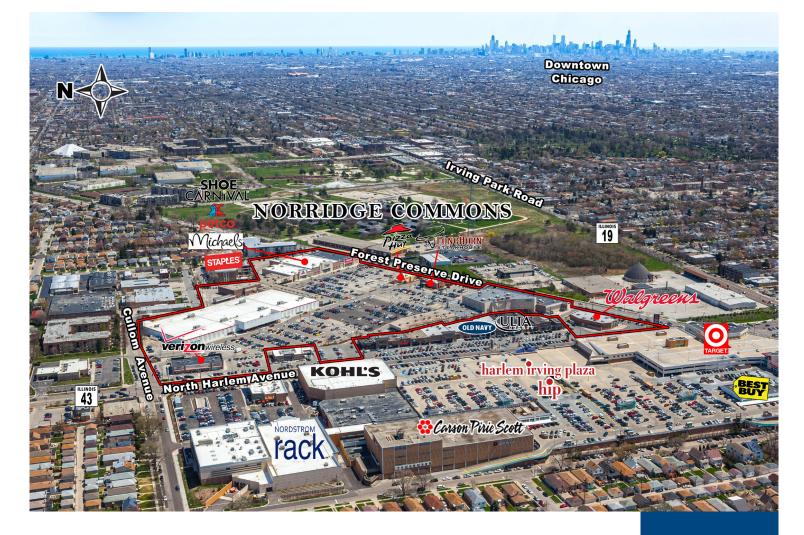

## NORRIDGE COMMONS

NEC Forest Preserve Drive & Harlem Avenue Norridge, Illinois

## NORRIDGE COMMONS

- Norridge Commons is located directly across the street from 700,000 square foot Harlem Irving Plaza, one of the highest volume malls in the Chicago trade area.
- Norridge Commons draws the majority of its customer base from within a three-mile radius of the property. This trade area encompasses all of Norridge, Harwood Heights and portions of Park Ridge, Schiller Park, Franklin Park, River Grove, Elmwood Park and the far northwestern neighborhoods of Chicago.
- Available spaces ranging from 900 -29,000 square feet.