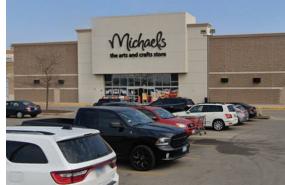

|                   | TENANT:                     | SUITE<br>ID: | SF:    |  |  |
|-------------------|-----------------------------|--------------|--------|--|--|
|                   | Ross Dress for Less         | 101A         | 22,000 |  |  |
|                   | Bob's Discount Furniture    | 101B         | 30,173 |  |  |
|                   | Amazon Fresh                | 101C         | 50,000 |  |  |
|                   | IHOP                        | 102          | 3,570  |  |  |
|                   | Zabaadi                     | 103          | 1,715  |  |  |
|                   | Sports Clips                | 104          | 997    |  |  |
|                   | Boba Juice & Bubble Tea     | 105          | 980    |  |  |
|                   | Norridge Tobacco            | 106          | 980    |  |  |
|                   | The Honey Baked Ham Company | 107          | 1,994  |  |  |
|                   | Level Nails                 | 109-110      | 4,980  |  |  |
|                   | Jump Town                   | 111          | 9,680  |  |  |
| $\backslash$      | Shoe Carnival               | 112A         | 11,476 |  |  |
| $\backslash$      | Petco                       | 113          | 16,500 |  |  |
| $\backslash$      | Michaels                    | 114          | 30,112 |  |  |
|                   | Staples                     | 114A         | 20,355 |  |  |
|                   | Longhorn Steakhouse         | 115A         | 5,500  |  |  |
|                   | AVAILABLE                   | 116A         | 25,696 |  |  |
|                   | AVAILABLE (Redeveloped)     | 117A         | 20,888 |  |  |
|                   | Super China Buffet          | 119          | 8,383  |  |  |
| Lundahreen Litter | Rainbow Nails               | 121          | 1,650  |  |  |
| 2                 | AVAILABLE                   | 121A         | 1,546  |  |  |
|                   | AVAILABLE                   | 122          | 3,750  |  |  |
| the first         | Vitamin Shoppe              | 123          | 3,563  |  |  |
|                   | Verizon Wireless            | 124          | 2,125  |  |  |
|                   | Pearle Vision               | 125          | 2,393  |  |  |
|                   | Walgreens                   | 126          | 11,067 |  |  |
| 2                 | Pizza Hut                   | 132          | 4,367  |  |  |
|                   | TOTAL SF: 315,64            |              |        |  |  |