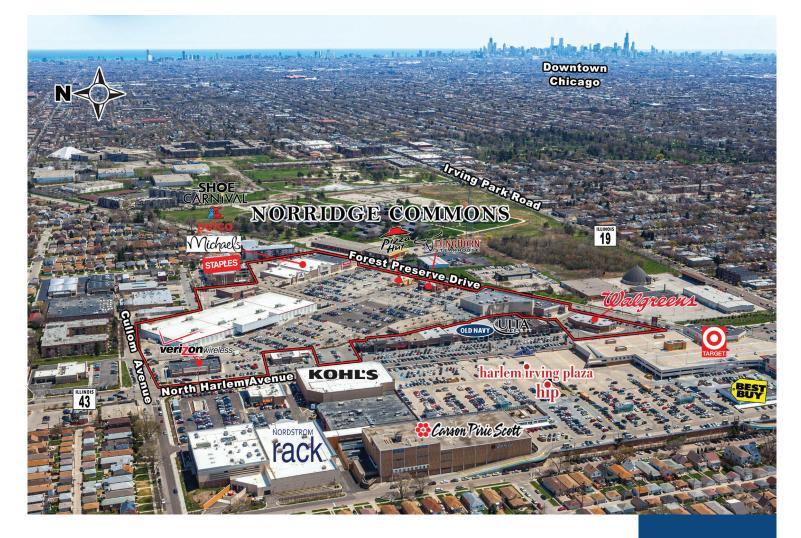

## NORRIDGE COMMONS

NEC Forest Preserve Drive & Harlem Avenue Norridge, Illinois

## NORRIDGE COMMONS

- Norridge Commons is located directly across the street from 700,000 square foot Harlem Irving Plaza, one of the highest volume malls in the Chicago trade area.
- Norridge Commons draws the majority of its customer base from within a three-mile radius of the property. This trade area encompasses all of Norridge, Harwood Heights and portions of Park Ridge, Schiller Park, Franklin Park, River Grove, Elmwood Park and the far northwestern neighborhoods of Chicago.
- Available spaces ranging from 900 -29,000 square feet.