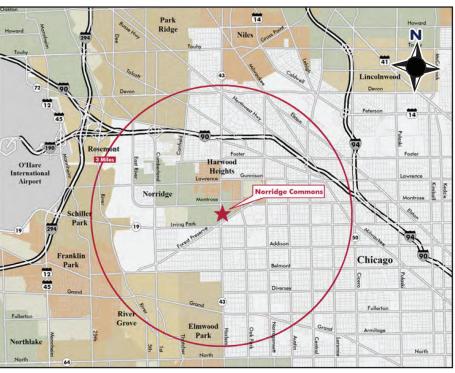

## NORRIDGE COMMONS

- Norridge Commons is located directly across the street from 700,000 square foot Harlem Irving Plaza, one of the highest volume malls in the Chicago trade area.
- Norridge Commons draws the majority of its customer base from within a three-mile radius of the property. This trade area encompasses all of Norridge, Harwood Heights and portions of Park Ridge, Schiller Park, Franklin Park, River Grove, Elmwood Park and the far northwestern neighborhoods of Chicago.
- Available spaces ranging from 900 -29,000 square feet.