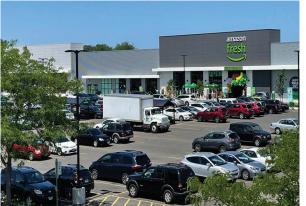

## NORRIDGE COMMONS

- Norridge Commons is located directly across the street from 700,000 square foot Harlem Irving Plaza, one of the highest volume malls in the Chicago trade area.
- Norridge Commons draws the majority of its customer base from within a three-mile radius of the property. This trade area encompasses all of Norridge, Harwood Heights and portions of Park Ridge, Schiller Park, Franklin Park, River Grove, Elmwood Park and the far northwestern neighborhoods of Chicago.
- Available spaces ranging from 900 -29,000 square feet.

| Total Rental Area Size:          | 315,652 SF  | Traffic C | ounts:            |          |     |
|----------------------------------|-------------|-----------|-------------------|----------|-----|
| Anchor Tenants:                  |             | Fore      | st Preserve Drive | 20,000   | VPD |
| Amazon Fresh, Walgree<br>Staples | ns, Petco & | Harle     | em Avenue         | 30,000   | VPD |
| Primary Demographic              | cs:         | 1 Mile    | 3 Mile            | 5 Mile   |     |
| 2023 Population                  |             | 21,313    | 283,722           | 695,311  |     |
| 2023 AHI                         | \$          | 104,598   | \$110,401         | \$117241 |     |