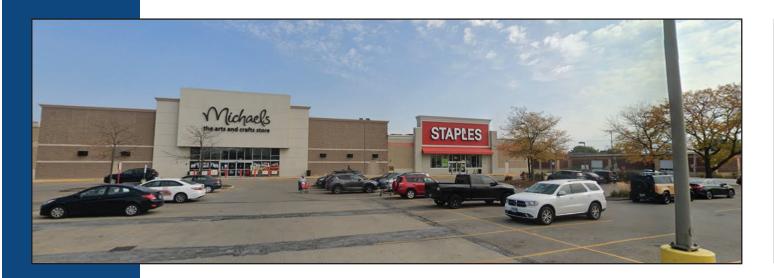

## NORRIDGE COMMONS

- Norridge Commons is located directly across the street from 700,000 square foot Harlem Irving Plaza, one of the highest volume malls in the Chicago trade area.
- Norridge Commons draws the majority of its customer base from within a three-mile radius of the property. This trade area encompasses all of Norridge, Harwood Heights and portions of Park Ridge, Schiller Park, Franklin Park, River Grove, Elmwood Park and the far northwestern neighborhoods of Chicago.
- Available spaces ranging from 900 -29,000 square feet.

|                   | TENANT:                     | SUITE<br>ID: | SF:    |  |  |
|-------------------|-----------------------------|--------------|--------|--|--|
|                   | Ross Dress for Less         | 101A         | 22,000 |  |  |
|                   | Bob's Discount Furniture    | 101B         | 30,173 |  |  |
|                   | Amazon Fresh                | 101C         | 50,000 |  |  |
|                   | IHOP                        | 102          | 3,570  |  |  |
|                   | Zabaadi                     | 103          | 1,715  |  |  |
|                   | Sports Clips                | 104          | 997    |  |  |
|                   | Boba Juice & Bubble Tea     | 105          | 980    |  |  |
|                   | Norridge Tobacco            | 106          | 980    |  |  |
|                   | The Honey Baked Ham Company | 107          | 1,994  |  |  |
|                   | Level Nails                 | 109-110      | 4,980  |  |  |
|                   | Jump Town                   | 111          | 9,680  |  |  |
| $\backslash$      | Shoe Carnival               | 112A         | 11,476 |  |  |
| $\backslash$      | Petco                       | 113          | 16,500 |  |  |
| $\backslash$      | Michaels                    | 114          | 30,112 |  |  |
|                   | Staples                     | 114A         | 20,355 |  |  |
|                   | Longhorn Steakhouse         | 115A         | 5,500  |  |  |
|                   | AVAILABLE                   | 116A         | 25,696 |  |  |
|                   | AVAILABLE (Redeveloped)     | 117A         | 20,888 |  |  |
|                   | Super China Buffet          | 119          | 8,383  |  |  |
| Lundahreen Litter | Rainbow Nails               | 121          | 1,650  |  |  |
| 2                 | AVAILABLE                   | 121A         | 1,546  |  |  |
|                   | AVAILABLE                   | 122          | 3,750  |  |  |
| the first         | Vitamin Shoppe              | 123          | 3,563  |  |  |
|                   | Verizon Wireless            | 124          | 2,125  |  |  |
|                   | Pearle Vision               | 125          | 2,393  |  |  |
|                   | Walgreens                   | 126          | 11,067 |  |  |
| 2                 | Pizza Hut                   | 132          | 4,367  |  |  |
|                   | TOTAL SF: 315,64            |              |        |  |  |