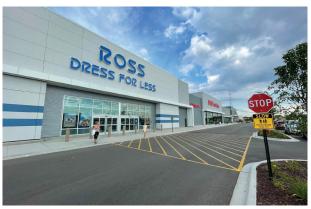

|                   | TENANT:                     | SUITE<br>ID: | SF:    |  |  |
|-------------------|-----------------------------|--------------|--------|--|--|
|                   | Ross Dress for Less         | 101A         | 22,000 |  |  |
|                   | Bob's Discount Furniture    | 101B         | 30,173 |  |  |
|                   | Amazon Fresh                | 101C         | 50,000 |  |  |
|                   | IHOP                        | 102          | 3,570  |  |  |
|                   | Zabaadi                     | 103          | 1,715  |  |  |
|                   | Sports Clips                | 104          | 997    |  |  |
|                   | Boba Juice & Bubble Tea     | 105          | 980    |  |  |
|                   | Norridge Tobacco            | 106          | 980    |  |  |
|                   | The Honey Baked Ham Company | 107          | 1,994  |  |  |
|                   | Level Nails                 | 109-110      | 4,980  |  |  |
|                   | Jump Town                   | 111          | 9,680  |  |  |
| $\backslash$      | Shoe Carnival               | 112A         | 11,476 |  |  |
| $\backslash$      | Petco                       | 113          | 16,500 |  |  |
| $\backslash$      | Michaels                    | 114          | 30,112 |  |  |
|                   | Staples                     | 114A         | 20,355 |  |  |
|                   | Longhorn Steakhouse         | 115A         | 5,500  |  |  |
|                   | AVAILABLE                   | 116A         | 25,696 |  |  |
|                   | AVAILABLE (Redeveloped)     | 117A         | 20,888 |  |  |
|                   | Super China Buffet          | 119          | 8,383  |  |  |
| Lundahreen Litter | Rainbow Nails               | 121          | 1,650  |  |  |
| 2                 | AVAILABLE                   | 121A         | 1,546  |  |  |
|                   | AVAILABLE                   | 122          | 3,750  |  |  |
| the first         | Vitamin Shoppe              | 123          | 3,563  |  |  |
|                   | Verizon Wireless            | 124          | 2,125  |  |  |
|                   | Pearle Vision               | 125          | 2,393  |  |  |
|                   | Walgreens                   | 126          | 11,067 |  |  |
| 2                 | Pizza Hut                   | 132          | 4,367  |  |  |
|                   | TOTAL SF: 315,64            |              |        |  |  |