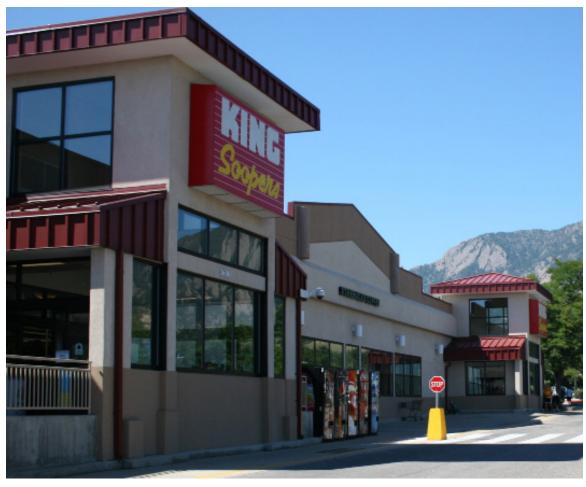

## TABLE MESA

**SWC Table Mesa Drive & Broadway Street Boulder, Colorado** 

- V King Soopers, the #1 grocery chain in Colorado, occupies this free-standing building situated at one of Boulder's busiest intersections.
- The property's location in the Table Mesa area is surrounded by a dense combination of residential neighborhoods and high daytime employment centers, including the University of Colorado.