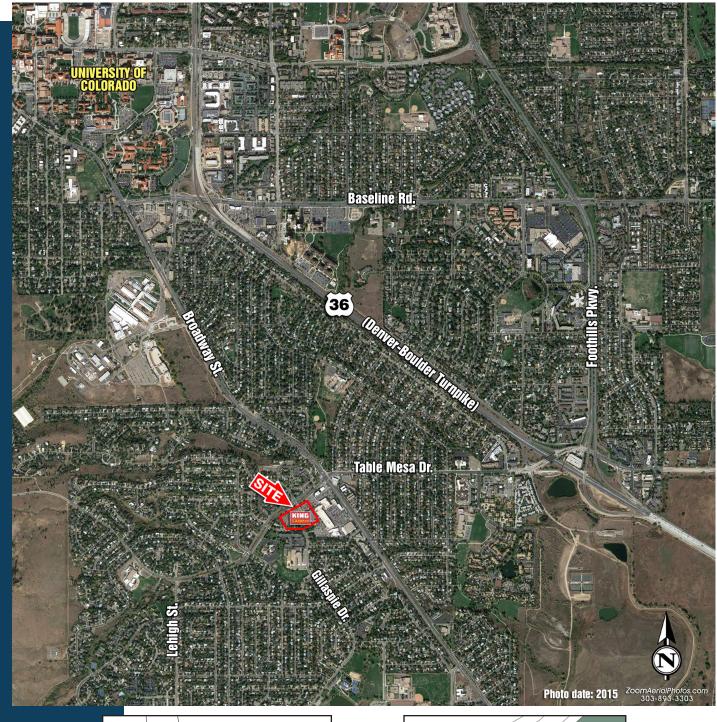

## TABLE MESA

**SWC Table Mesa Drive & Broadway Street Boulder, Colorado** 

- V King Soopers, the #1 grocery chain in Colorado, occupies this free-standing building situated at one of Boulder's busiest intersections.
- The property's location in the Table Mesa area is surrounded by a dense combination of residential neighborhoods and high daytime employment centers, including the University of Colorado.