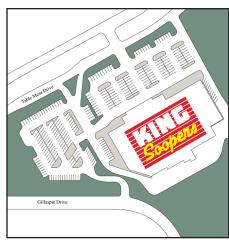

| 58,862 SF    | Tr               | raffic Counts:     |                   |
|--------------|------------------|--------------------|-------------------|
| King Soopers | Table Mesa Drive |                    | 22,000 VPD        |
|              | Broa             | adway Street       | 14,000 VPD        |
|              |                  |                    |                   |
| s:           | 1 Mile           | 3 Mile             | 5 Mile            |
|              | 1 Mile<br>14,655 | 3 Mile<br>64,994   | 5 Mile<br>103,594 |
|              | •                | King Soopers Table |                   |