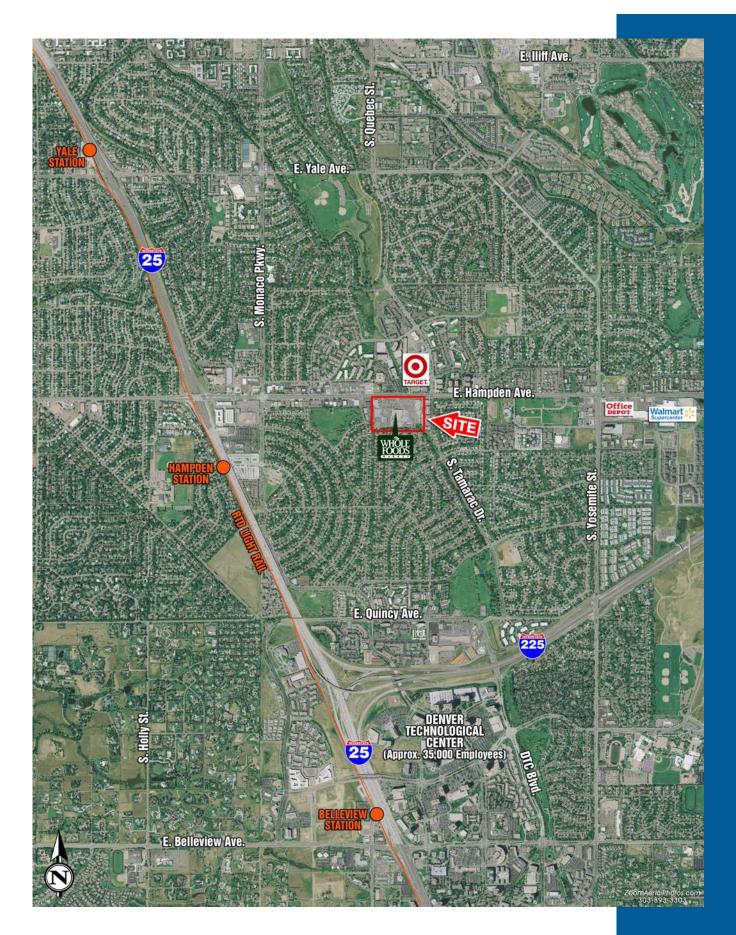

## TIFFANY PLAZA

SWC Hampdon Avenue & Tamarac Drive Denver, Colorado

- Whole Foods Market and 24 Hour Fitness anchor this 215,000 square foot community center.
- Optimally located just east of I-25 and North of I-225 at the intersection of Hampden Avenue and Tamarac Drive
- ❖ Positioned to draw traffic from the entire southeast metro area, including Denver, Greenwood Village, the Denver Technological Center (DTC) and Aurora

Total Rental Area Size: 214,411 SF Anchor Tenants:

Total Number of Units: 30 Whole Foods Market, 24 Hour Fitness

Demographics: 2017 Summary & Petco

3 Mile Population 113,230 Traffic Counts:

Avg. Household Income \$88,924 East Hampden Avenue 56,300 VPD

Daytime Employment 86,392 Tamarac Drive 19,850 VPD

AmCap

Corporate Headquarters
333 Ludlow Street
South Tower, 8th Floor
Stamford, CT 06902
203-327-2001

Denver Regional Office 44 Cook Street, #710 Denver, CO 80206 303-321-1500