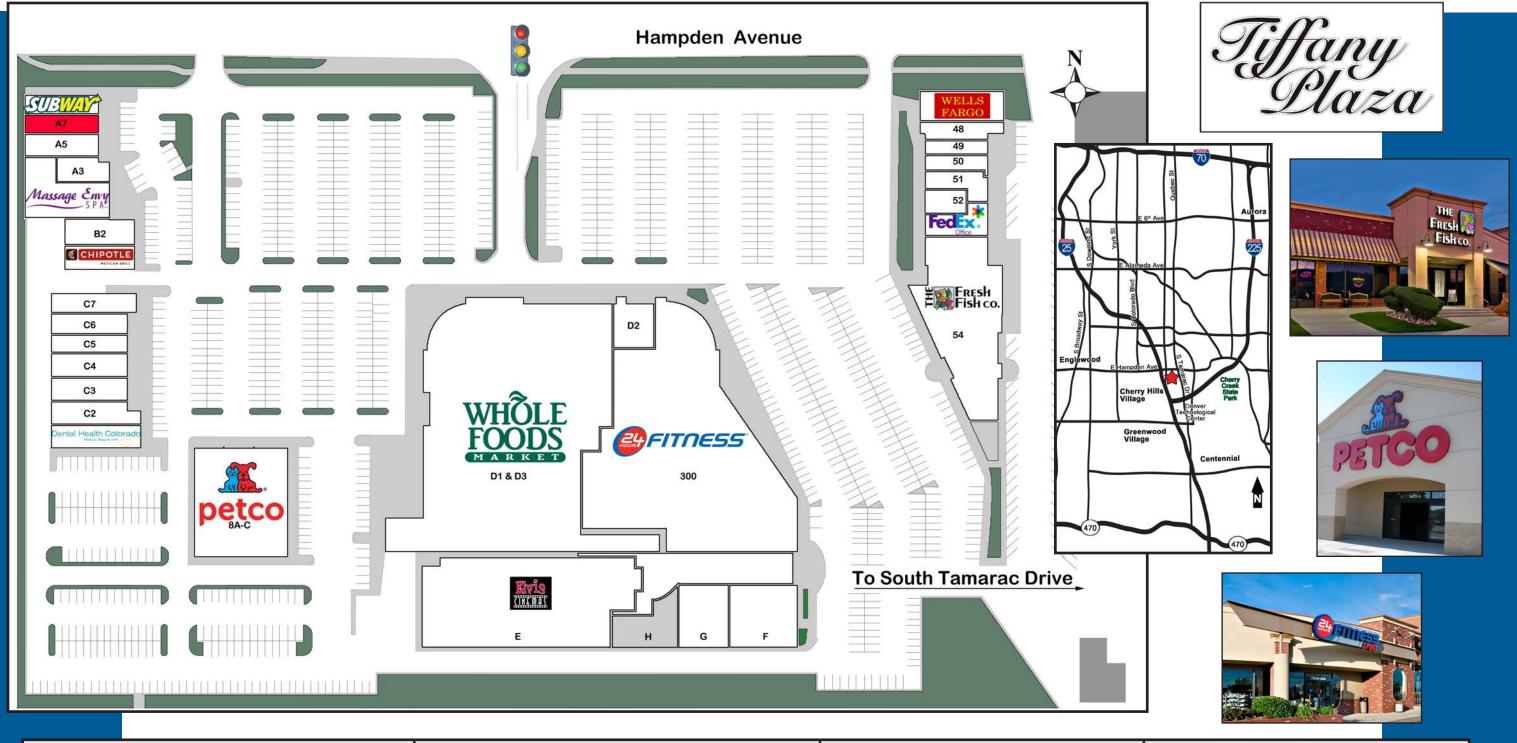

| TENANT:                       | SUITE ID: | SF:    | TENANT:                            | SUITE ID: | SF:   | TENANT:               | SUITE ID: | SF:   | TENANT:               | SUITE ID: | SF:     |
|-------------------------------|-----------|--------|------------------------------------|-----------|-------|-----------------------|-----------|-------|-----------------------|-----------|---------|
| Whole Foods Market            | D1&D3     | 58,900 | Dental Health of Colorado          | C1        | 3,059 | European Wax Center   | A3        | 1,562 | Great Clips           | 49        | 1,341   |
| 24 Hour Fitness               | 300       | 43,887 | At The Beach                       | C2        | 2,469 | Centre Salon & Spa    | A5        | 2,100 | H&R Block             | 50        | 1,457   |
| Petco                         | 8A-8C     | 12,538 | Peak Physical Therapy and Wellness | C3        | 2,372 | AVAILABLE             | A7        | 2,255 | International Optique | 51        | 1,864   |
| Mattress King                 | D2        | 2,669  | Sparks Nails & Spa                 | C4        | 1,700 | Subway                | A8        | 1,415 | Wild Bird Center      | 52        | 1,036   |
| Elvis Cinemas                 | Е         | 21,475 | Kim's Wig Botik                    | C5        | 1,002 | Chipotle              | B1        | 2,330 | FedEx Office          | 53        | 1,778   |
| Rocky Mountain Ballet Academy | F         | 7,415  | Miyabi Jr. Restaurant              | C6        | 2,550 | Einstein Bros. Bagels | B2        | 2,194 | The Fresh Fish Co. &  | 54        | 14,942  |
| Arthur Murray Dance Studio    | G         | 4,300  | AT&T Connect Wireless              | C7        | 2,800 | Wells Fargo Bank      | 47        | 3,700 | Proof NiteClub        |           |         |
| Vacant                        | Н         | 3,172  | Massage Envy                       | A1-2      | 4,687 | Pho 63                | 48        | 1,442 |                       | TOTAL:    | 214,411 |