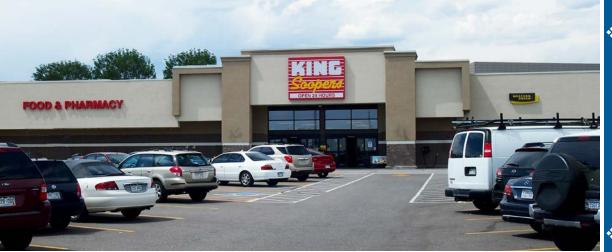

| TENANT:                         | SUITE ID: | SF:    |
|---------------------------------|-----------|--------|
| King Soopers                    | С         | 71,220 |
| Ace Hardware                    | A1-3      | 36,775 |
| McDonald's                      | Pad       | 3,600  |
| TCF Bank                        | Pad       | 3,600  |
| Sprint/ Radio Shack             | B1        | 3,400  |
| ARC Thrift Stores               | Z         | 25,348 |
| AVAILABLE                       | Z2        | 16,808 |
| 24 Hour Fitness                 | Z3        | 42,161 |
| Jimmy John's Gourmet Sandwiches | 4D        | 1,549  |
| Emerald Dental                  | 4A        | 1,514  |
| Frijoles Colorado               | 4B-C      | 2,625  |
| AVAILABLE                       | D1        | 2,111  |
| AVAILABLE                       | D2        | 1,611  |
| HealthSource                    | D4        | 2,106  |
| AVAILABLE                       | F2-5      | 5,370  |
| Norman's Liquors                | F6-8      | 3,600  |
| AVAILABLE                       | F1        | 1,800  |
| Cost Cutters                    | G1        | 1,500  |
| Schwan Cleaners                 | G3        | 1,500  |
| AVAILABLE                       | G4        | 600    |
| The UPS Store                   | G5        | 1,800  |
| AVAILABLE                       | G8        | 600    |
| Portanova Jeweler               | G9        | 1,200  |
| Beauti Nails & Spa              | G7        | 900    |
| Pho Hau Restaurant              | G6        | 1,500  |
| GNC                             | G2        | 1,200  |
| Qdoba                           | 100       | 4,420  |
|                                 |           |        |