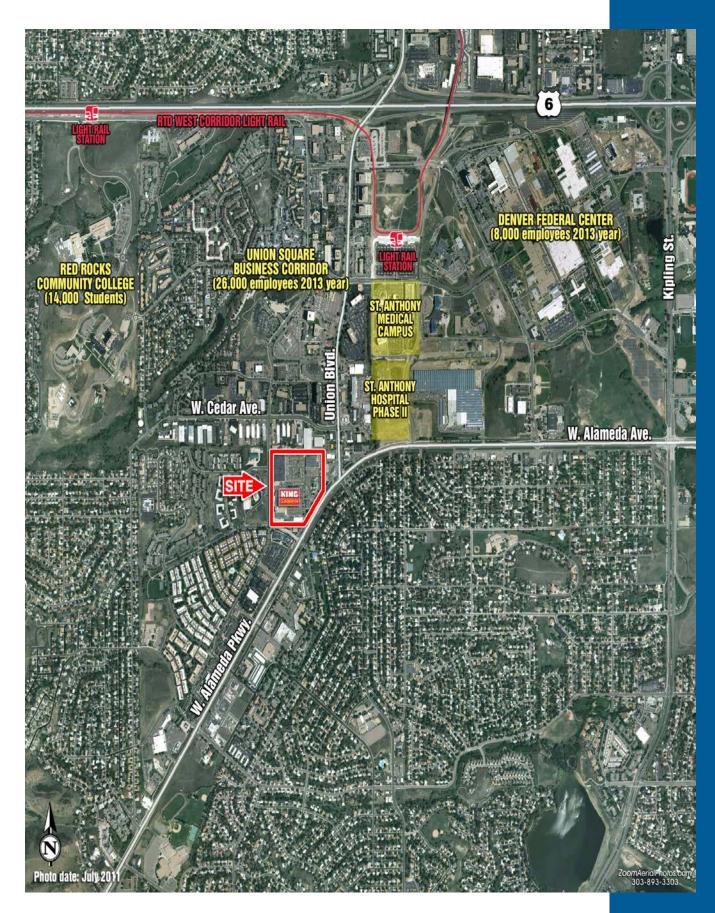

## MARKET SQUARE SWG Union Boulevard & West Alameda Parkway

Lakewood, Colorado

- The surrounding Union/ Federal Center area is Lakewood's most dense employment area with more than 26,000 employed including nearly 8,000 federal employees. In addition the new St. Anthony's one million square foot hospital and medical campus open and Light Rail west line complete.
- A great tenant mix A great tenant mix anchored by King Soopers, the #1 grocery chain in Colorado and including 24 Hour Fitness, Ace Hardware and numerous restaurants and quality retailers.
- **♦** 600 16,808 square feet available for retail, restaurants or office and medical use.

| Demographics: 2014 Summary |          | Total Rental Area Size:    | 240,418 SF |
|----------------------------|----------|----------------------------|------------|
| 1 Mile Population          | 13,288   | Total Number of Units:     | 30         |
| Avg. Household Income      | \$61,979 | Anchor Tenants:            |            |
| 3 Mile Population          | 82,787   | King Soopers, Ace Hardware |            |
| Avg. Household Income      | \$79,691 | Traffic Counts:            |            |
| 5 Mile Population          | 217,446  | Union Boulevard            | 43,500 VPD |
| Avg. Household Income      | \$70,911 | W Alameda Pkwy             | 30,800 VPD |