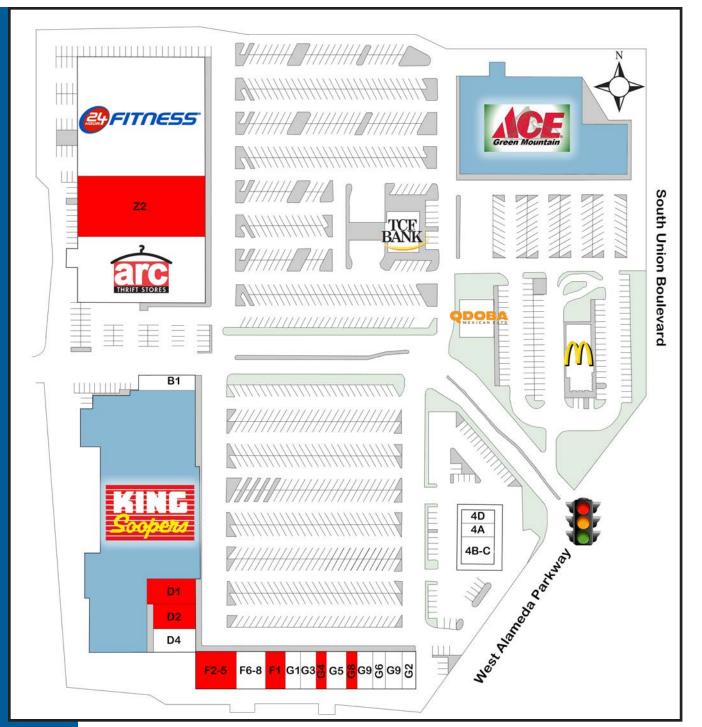

## MARKET SQUARE SWG Union Boulevard & West Alameda Parkway

Lakewood, Colorado

- The surrounding Union/ Federal Center area is Lakewood's most dense employment area with more than 26,000 employed including nearly 8,000 federal employees. In addition the new St. Anthony's one million square foot hospital and medical campus open and Light Rail west line complete.
- A great tenant mix A great tenant mix anchored by King Soopers, the #1 grocery chain in Colorado and including 24 Hour Fitness, Ace Hardware and numerous restaurants and quality retailers.
- **♦** 600 16,808 square feet available for retail, restaurants or office and medical use.

| Demographics: 2014 Summary |          | Total Rental Area Size:    | 240,418 SF |
|----------------------------|----------|----------------------------|------------|
| 1 Mile Population          | 13,288   | Total Number of Units:     | 30         |
| Avg. Household Income      | \$61,979 | Anchor Tenants:            |            |
| 3 Mile Population          | 82,787   | King Soopers, Ace Hardware |            |
| Avg. Household Income      | \$79,691 | Traffic Counts:            |            |
| 5 Mile Population          | 217,446  | Union Boulevard            | 43,500 VPD |
| Avg. Household Income      | \$70,911 | W Alameda Pkwy             | 30,800 VPD |

| TENANT:                         | SUITE ID: | SF:    |
|---------------------------------|-----------|--------|
| King Soopers                    | С         | 71,220 |
| Ace Hardware                    | A1-3      | 36,775 |
| McDonald's                      | Pad       | 3,600  |
| TCF Bank                        | Pad       | 3,600  |
| Sprint/ Radio Shack             | B1        | 3,400  |
| ARC Thrift Stores               | Z         | 25,348 |
| AVAILABLE                       | Z2        | 16,808 |
| 24 Hour Fitness                 | Z3        | 42,161 |
| Jimmy John's Gourmet Sandwiches | 4D        | 1,549  |
| Emerald Dental                  | 4A        | 1,514  |
| Frijoles Colorado               | 4B-C      | 2,625  |
| AVAILABLE                       | D1        | 2,111  |
| AVAILABLE                       | D2        | 1,611  |
| HealthSource                    | D4        | 2,106  |
| AVAILABLE                       | F2-5      | 5,370  |
| Norman's Liquors                | F6-8      | 3,600  |
| AVAILABLE                       | F1        | 1,800  |
| Cost Cutters                    | G1        | 1,500  |
| Schwan Cleaners                 | G3        | 1,500  |
| AVAILABLE                       | G4        | 600    |
| The UPS Store                   | G5        | 1,800  |
| AVAILABLE                       | G8        | 600    |
| Portanova Jeweler               | G9        | 1,200  |
| Beauti Nails & Spa              | G7        | 900    |
| Pho Hau Restaurant              | G6        | 1,500  |
| GNC                             | G2        | 1,200  |
| Qdoba                           | 100       | 4,420  |
|                                 |           |        |

TOTAL SF: 240,418