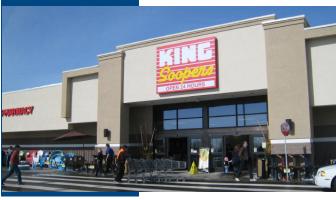

## MARKET SQUARE

SWC Union Boulevard & West Alameda Parkway Lakewood, Colorado

- The surrounding
  Union/Federal Center
  area is Lakewood's
  most dense
  employment area
  with 26,000 employed
  including nearly
  8,000 federal employees. In addition,
  St. Anthony's one
  million square foot
  hospital and medical
  campus open and
  Light Rail west line.
- A great tenant mix anchored by King Soopers, the #1 grocery chain in Colorado and including 24 Hour Fitness, Ace Hardware and numerous restaurants and quality retailers.
- 600 16,808 square feet available for retail, restaurants or office and medical use.
- Total Rental Area Size: 240,418 SF Traffic Counts:

  Anchor Tenant: Union Boulevard 41,000 VPD

  King Soopers & Ace Hardware W Alameda Pkwy 32,000 VPD

| Primary Demographics: | 1 Mile   | 3 Mile    | 5 Mile    |
|-----------------------|----------|-----------|-----------|
| 2022 Population       | 16,046   | 88,359    | 222,473   |
| 2027 Population       | 16,265   | 89,887    | 229,246   |
| Projected Growth      | 0.3%     | 0.3%      | 0.6%      |
| 2022 AHI              | \$83,786 | \$112,024 | \$104,631 |

www.AmCap.com

| Suite ID   | Tenant                          | SF      |
|------------|---------------------------------|---------|
| С          | King Soopers                    | 71,220  |
| A1-3       | Ace Hardware                    | 36,775  |
| Pad        | McDonald's                      | 3,600   |
| Pad        | Huntington Bank                 | 3,600   |
| B1         | AVAILABLE                       | 3,400   |
| Z          | ARC Thrift Stores               | 25,348  |
| <b>Z</b> 2 | AVAILABLE                       | 16,808  |
| Z3         | 24 Hour Fitness                 | 42,161  |
| 4D         | Jimmy John's Gourmet Sandwiches | 1,549   |
| 4A         | Emerald Dental                  | 1,514   |
| 4B-C       | Dunkin' Donuts                  | 2,625   |
| D1         | Venture Martial Arts            | 2,111   |
| D2         | Jackson Hewitt                  | 1,611   |
| D4         | Palmercare Chiropractic         | 2,106   |
| F2 - 5     | DogTopia                        | 5,370   |
| F6-8       | Norman's Liquors                | 3,600   |
| F1         | Pizza Hut                       | 1,800   |
| G1         | AVAILABLE                       | 1,500   |
| G3         | AVAILABLE                       | 1,500   |
| G4         | AVAILABLE                       | 600     |
| G5         | The UPS Store                   | 1,800   |
| G8         | AVAILABLE                       | 600     |
| G9         | Denver Jewelers                 | 1,200   |
| G7         | Beauti Nails & Spa              | 900     |
| G6         | Pho Hau Restaurant              | 1,500   |
| G2         | GNC                             | 1,200   |
| 100        | Qdoba                           | 4,420   |
|            | Total                           | 240,418 |