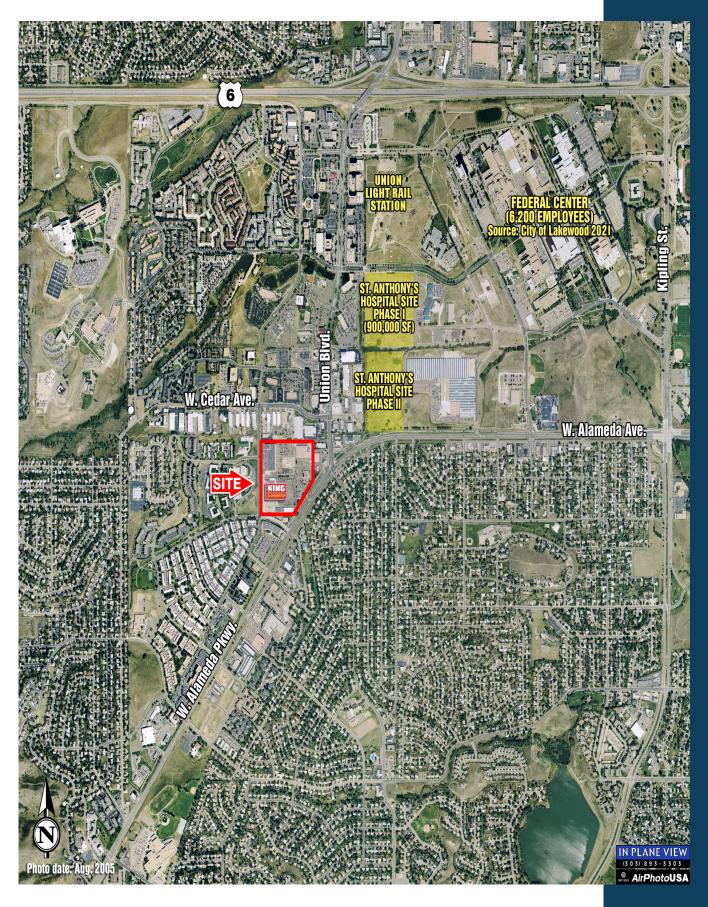

## MARKET SQUARE

SWC Union Boulevard & West Alameda Parkway Lakewood, Colorado

- The surrounding
  Union/Federal Center
  area is Lakewood's
  most dense
  employment area
  with 26,000 employed
  including nearly
  8,000 federal employees. In addition,
  St. Anthony's one
  million square foot
  hospital and medical
  campus open and
  Light Rail west line.
- A great tenant mix anchored by King Soopers, the #1 grocery chain in Colorado and including 24 Hour Fitness, Ace Hardware and numerous restaurants and quality retailers.
- 600 16,808 square feet available for retail, restaurants or office and medical use.
- Total Rental Area Size: 240,418 SF Traffic Counts:

  Anchor Tenant: Union Boulevard 41,000 VPD

  King Soopers & Ace Hardware W Alameda Pkwy 32,000 VPD

| Primary Demographics: | 1 Mile   | 3 Mile    | 5 Mile    |
|-----------------------|----------|-----------|-----------|
| 2022 Population       | 16,046   | 88,359    | 222,473   |
| 2027 Population       | 16,265   | 89,887    | 229,246   |
| Projected Growth      | 0.3%     | 0.3%      | 0.6%      |
| 2022 AHI              | \$83,786 | \$112,024 | \$104,631 |