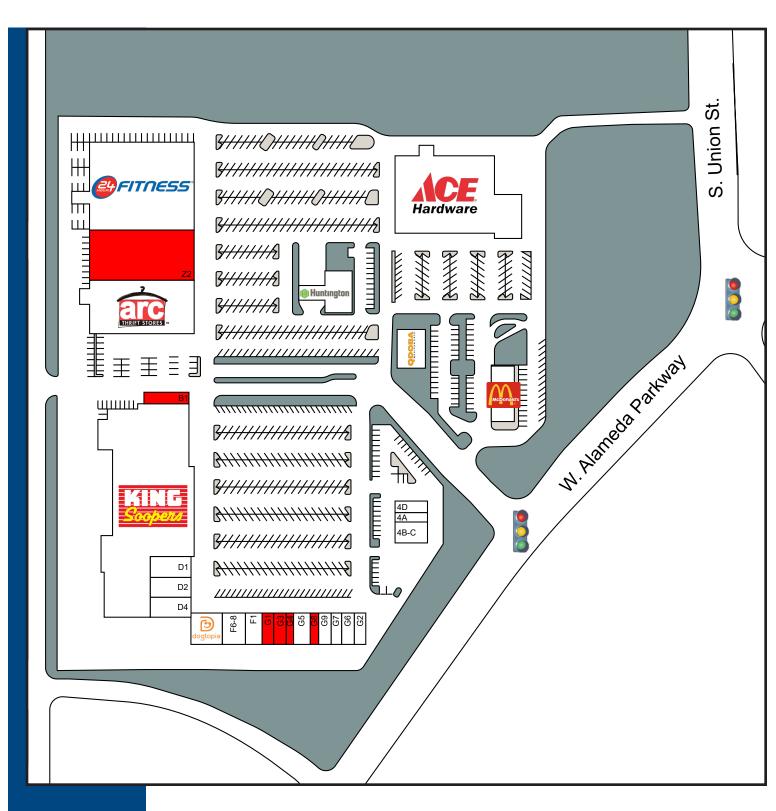

## MARKET SQUARE

SWC Union Boulevard & West Alameda Parkway Lakewood, Colorado

- The surrounding
  Union/Federal Center
  area is Lakewood's
  most dense
  employment area
  with 26,000 employed
  including nearly
  8,000 federal employees. In addition,
  St. Anthony's one
  million square foot
  hospital and medical
  campus open and
  Light Rail west line.
- A great tenant mix anchored by King Soopers, the #1 grocery chain in Colorado and including 24 Hour Fitness, Ace Hardware and numerous restaurants and quality retailers.
- 600 16,808 square feet available for retail, restaurants or office and medical use.
- Total Rental Area Size: 240,418 SF Traffic Counts:

www.AmCap.com

| Suite ID   | Tenant                          | SF      |
|------------|---------------------------------|---------|
| С          | King Soopers                    | 71,220  |
| A1-3       | Ace Hardware                    | 36,775  |
| Pad        | McDonald's                      | 3,600   |
| Pad        | Huntington Bank                 | 3,600   |
| B1         | AVAILABLE                       | 3,400   |
| Z          | ARC Thrift Stores               | 25,348  |
| <b>Z</b> 2 | AVAILABLE                       | 16,808  |
| Z3         | 24 Hour Fitness                 | 42,161  |
| 4D         | Jimmy John's Gourmet Sandwiches | 1,549   |
| 4A         | Emerald Dental                  | 1,514   |
| 4B-C       | Dunkin' Donuts                  | 2,625   |
| D1         | Venture Martial Arts            | 2,111   |
| D2         | Jackson Hewitt                  | 1,611   |
| D4         | Palmercare Chiropractic         | 2,106   |
| F2 - 5     | DogTopia                        | 5,370   |
| F6-8       | Norman's Liquors                | 3,600   |
| F1         | Pizza Hut                       | 1,800   |
| G1         | AVAILABLE                       | 1,500   |
| G3         | AVAILABLE                       | 1,500   |
| G4         | AVAILABLE                       | 600     |
| G5         | The UPS Store                   | 1,800   |
| G8         | AVAILABLE                       | 600     |
| G9         | Denver Jewelers                 | 1,200   |
| G7         | Beauti Nails & Spa              | 900     |
| G6         | Pho Hau Restaurant              | 1,500   |
| G2         | GNC                             | 1,200   |
| 100        | Qdoba                           | 4,420   |
|            | Total                           | 240,418 |