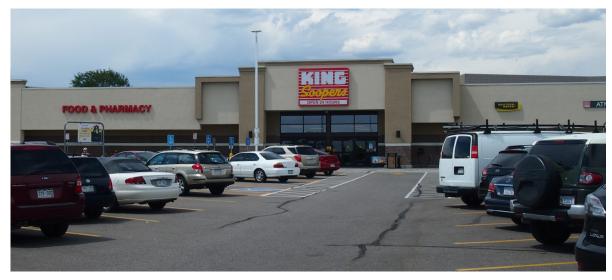

## MARKET SQUARE

SWC Union Boulevard & West Alameda Parkway Lakewood, Colorado

- The surrounding
  Union/Federal Center
  area is Lakewood's
  most dense
  employment area
  with 26,000 employed
  including nearly
  8,000 federal employees. In addition,
  St. Anthony's one
  million square foot
  hospital and medical
  campus open and
  Light Rail west line.
- A great tenant mix anchored by King Soopers, the #1 grocery chain in Colorado and including 24 Hour Fitness, Ace Hardware and numerous restaurants and quality retailers.
- 600 16,808 square feet available for retail, restaurants or office and medical use.
- Total Rental Area Size: 240,418 SF Traffic Counts:

  Anchor Tenant: Union Boulevard 41,000 VPD

  King Soopers & Ace Hardware W Alameda Pkwy 32,000 VPD

| Primary Demographics: | 1 Mile   | 3 Mile    | 5 Mile    |
|-----------------------|----------|-----------|-----------|
| 2022 Population       | 16,046   | 88,359    | 222,473   |
| 2027 Population       | 16,265   | 89,887    | 229,246   |
| Projected Growth      | 0.3%     | 0.3%      | 0.6%      |
| 2022 AHI              | \$83,786 | \$112,024 | \$104,631 |