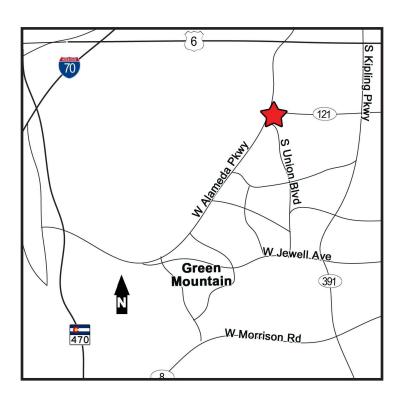

## MARKET SQUARE

SWC Union Boulevard & West Alameda Parkway Lakewood, Colorado

- The surrounding
  Union/Federal Center
  area is Lakewood's
  most dense
  employment area
  with 26,000 employed
  including nearly
  8,000 federal employees. In addition,
  St. Anthony's one
  million square foot
  hospital and medical
  campus open and
  Light Rail west line.
- A great tenant mix anchored by King Soopers, the #1 grocery chain in Colorado and including 24 Hour Fitness, Ace Hardware and numerous restaurants and quality retailers.
- 600 16,808 square feet available for retail, restaurants or office and medical use.
- Total Rental Area Size: 240,418 SF Traffic Counts: