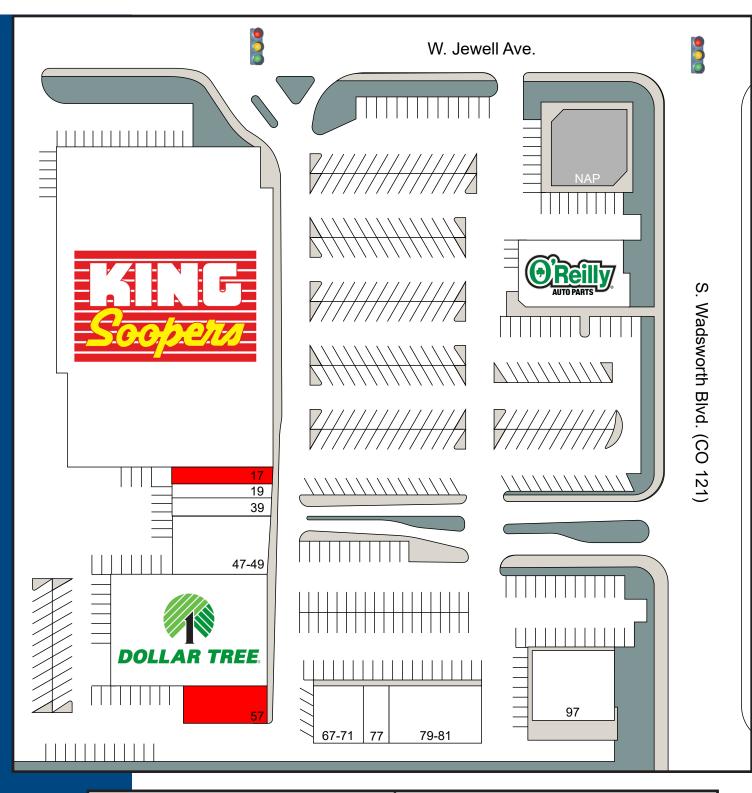

| TENANT:        | SUITE ID: | SF:    | TENANT:                 | SUITE ID: | SF:    |
|----------------|-----------|--------|-------------------------|-----------|--------|
| King Soopers   | 27        | 53,959 | O'Reilly Auto Parts     | 55        | 5,586  |
| AVAILABLE      | 17        | 1,585  | AVAILABLE               | 57        | 2,450  |
| Annie's Salon  | 19        | 1,010  | Knock Knock Nails       | 67-71     | 2,200  |
| Fortune City   | 39        | 1,520  | Tom & Jakes Barbers     | 77        | 880    |
| Brident Dental | 47 - 49   | 4,040  | Wadsworth Liquor & Wine | 79-81     | 2,975  |
| AVAILABLE      | 49        | 2,020  | Valley Inn Restaurant   | 97        | 3,750  |
|                |           |        |                         | TOTAL:    | 92,759 |