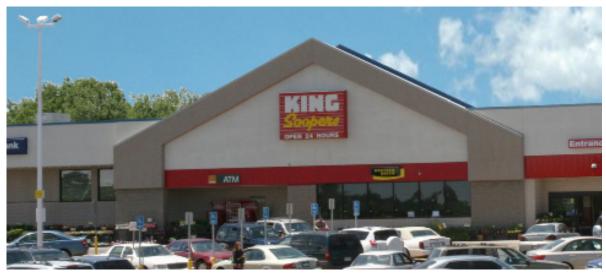

## MARKET SQUARE

SWC Wadsworth Boulevard & Jewell Avenue Lakewood, Colorado

King Soopers

center.

grocery, known for excellent quality and unbeatable prices making it the top grocer in Denver is the anchor of this west metro area shopping

This center is located

in a well established, densely populated residential neighborhood.

Pad site with great visibility to Wadsworth Boulevard

available.

Total Rental Area Size: 92.759 SF **Traffic Counts:** 

Total Number of Units: 14 Wadsworth Boulevard 48,000 VPD **Anchor Tenant:** 20,000 VPD King Soopers Jewell Avenue

Primary Demographics: 3 Mile 1 Mile 5 Mile 2022 Population 13,944 135,624 343,788 2027 Population 13,618 136,956 352,472 **Projected Growth** -0.5% 0.2% 0.5% \$94,893 2022 AHI \$99,558 \$95,343