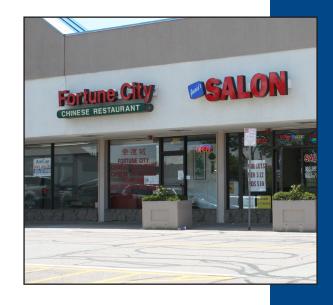

| TENANT:        | SUITE ID: | SF:    | TENANT:                 | SUITE ID: | SF:    |
|----------------|-----------|--------|-------------------------|-----------|--------|
| King Soopers   | 27        | 53,959 | O'Reilly Auto Parts     | 55        | 5,586  |
| AVAILABLE      | 17        | 1,585  | AVAILABLE               | 57        | 2,450  |
| Annie's Salon  | 19        | 1,010  | Knock Knock Nails       | 67-71     | 2,200  |
| Fortune City   | 39        | 1,520  | Tom & Jakes Barbers     | 77        | 880    |
| Brident Dental | 47 - 49   | 4,040  | Wadsworth Liquor & Wine | 79-81     | 2,975  |
| AVAILABLE      | 49        | 2,020  | Valley Inn Restaurant   | 97        | 3,750  |
|                |           |        |                         | TOTAL:    | 92,759 |