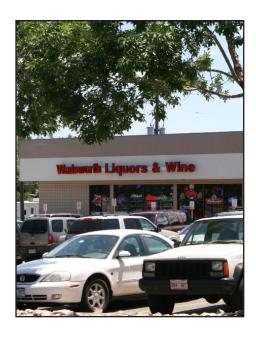

| TENANT:        | SUITE ID: | SF:    | TENANT:                 | SUITE ID: | SF:    |
|----------------|-----------|--------|-------------------------|-----------|--------|
| King Soopers   | 27        | 53,959 | O'Reilly Auto Parts     | 55        | 5,586  |
| AVAILABLE      | 17        | 1,585  | AVAILABLE               | 57        | 2,450  |
| Annie's Salon  | 19        | 1,010  | Knock Knock Nails       | 67-71     | 2,200  |
| Fortune City   | 39        | 1,520  | Tom & Jakes Barbers     | 77        | 880    |
| Brident Dental | 47 - 49   | 4,040  | Wadsworth Liquor & Wine | 79-81     | 2,975  |
| AVAILABLE      | 49        | 2,020  | Valley Inn Restaurant   | 97        | 3,750  |
|                |           |        |                         | TOTAL:    | 92,759 |