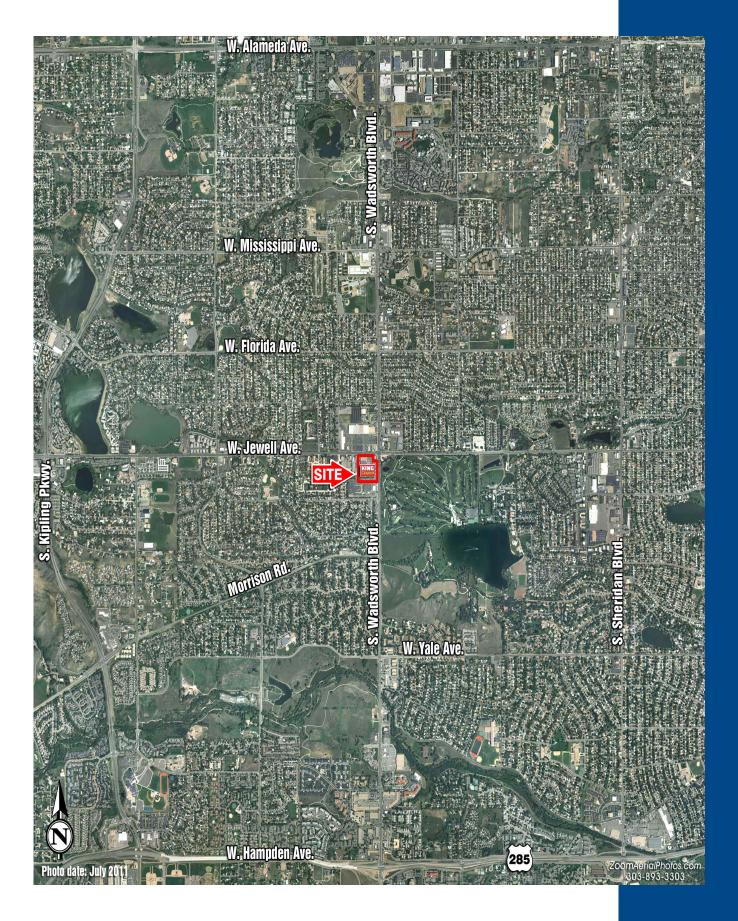

## MARKET SQUARE

SWC Wadsworth Boulevard & Jewell Avenue Lakewood, Colorado

King Soopers

center.

grocery, known for excellent quality and unbeatable prices making it the top grocer in Denver is the anchor of this west metro area shopping

This center is located

in a well established, densely populated residential neighborhood.

Pad site with great visibility to Wadsworth Boulevard

available.

Total Rental Area Size: 92.759 SF **Traffic Counts:** 