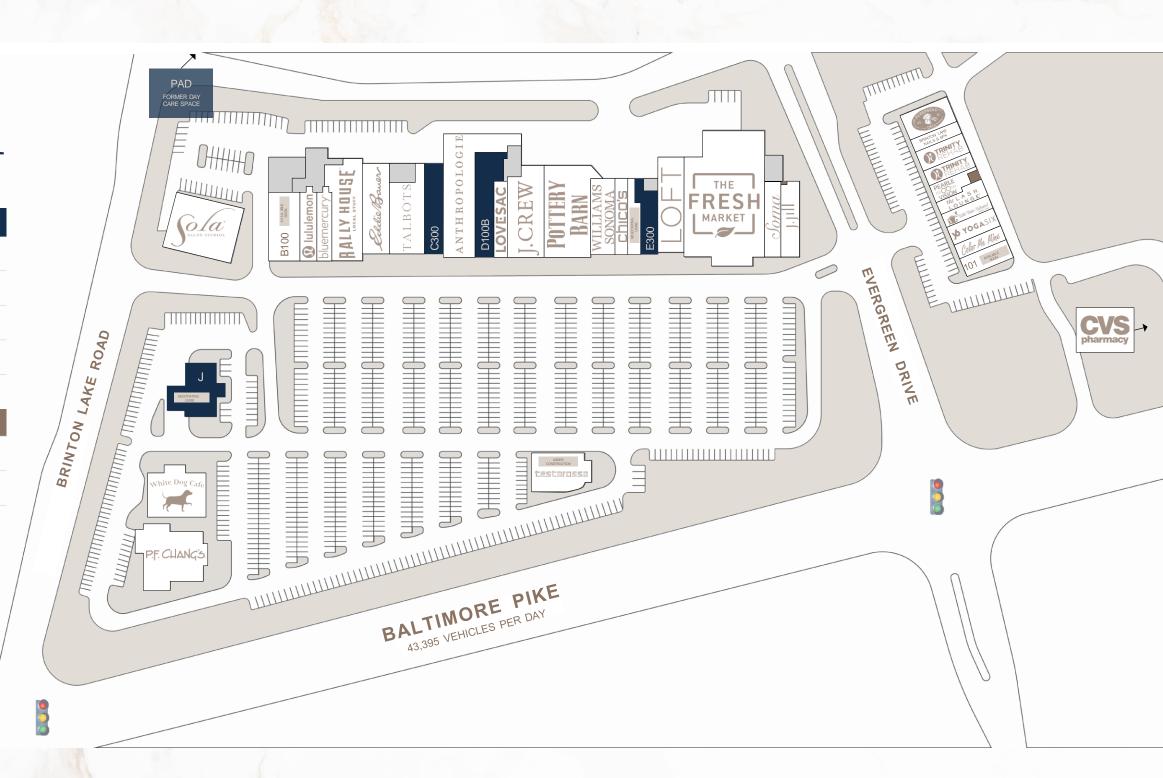

# Site Plan

### **AVAILABILITIES**

PAD 9,255 SF

C300 4,345 SF

D100B 5,783 SF

E300 3,073 SF

J 3,500 SF

### **AVAILABLE SOON**

B100 4,300 SF 101 2,317 SF