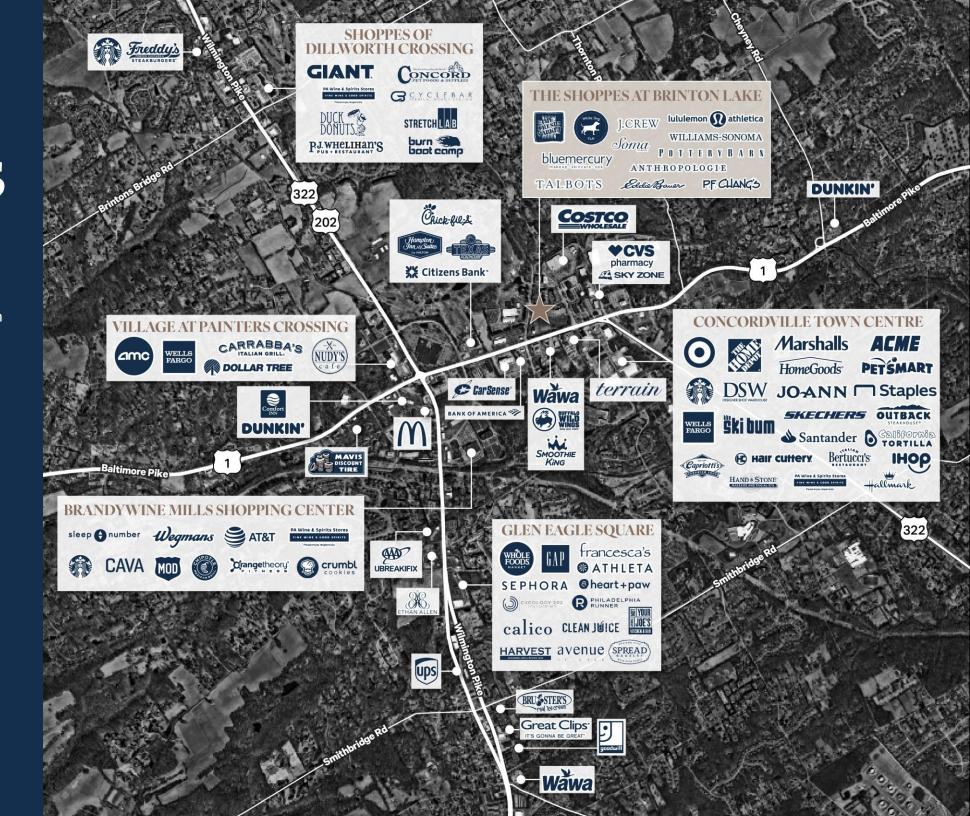

# Nearby Amenities

Situated along the Route 1 corridor in Concordville, Pennsylvania, the Shoppes at Brinton Lake is an integral part of a thriving retail landscape in Delaware County. This area boasts a diverse array of retail offerings and plenty of dining options, from casual eateries to upscale restaurants, catering to diverse tastes. The presence of other retail establishments, recreational facilities, and service-oriented businesses contributes to the vibrant and bustling ambiance of this commercial hub.

This suburban area is characterized by a mix of residential neighborhoods and commercial developments, but this region is also home to a unique mix of cultural attractions, including nearby parks and green spaces. Nearby, Longwood Gardens stands as the region's premier botanical garden, featuring stunning landscapes, conservatories, and seasonal floral exhibitions, attracting over 1.5 million visitors annually. Additional attractions include the Brandywine River Museum of Art, Brandywine Battlefield, and Chaddsford Winery.