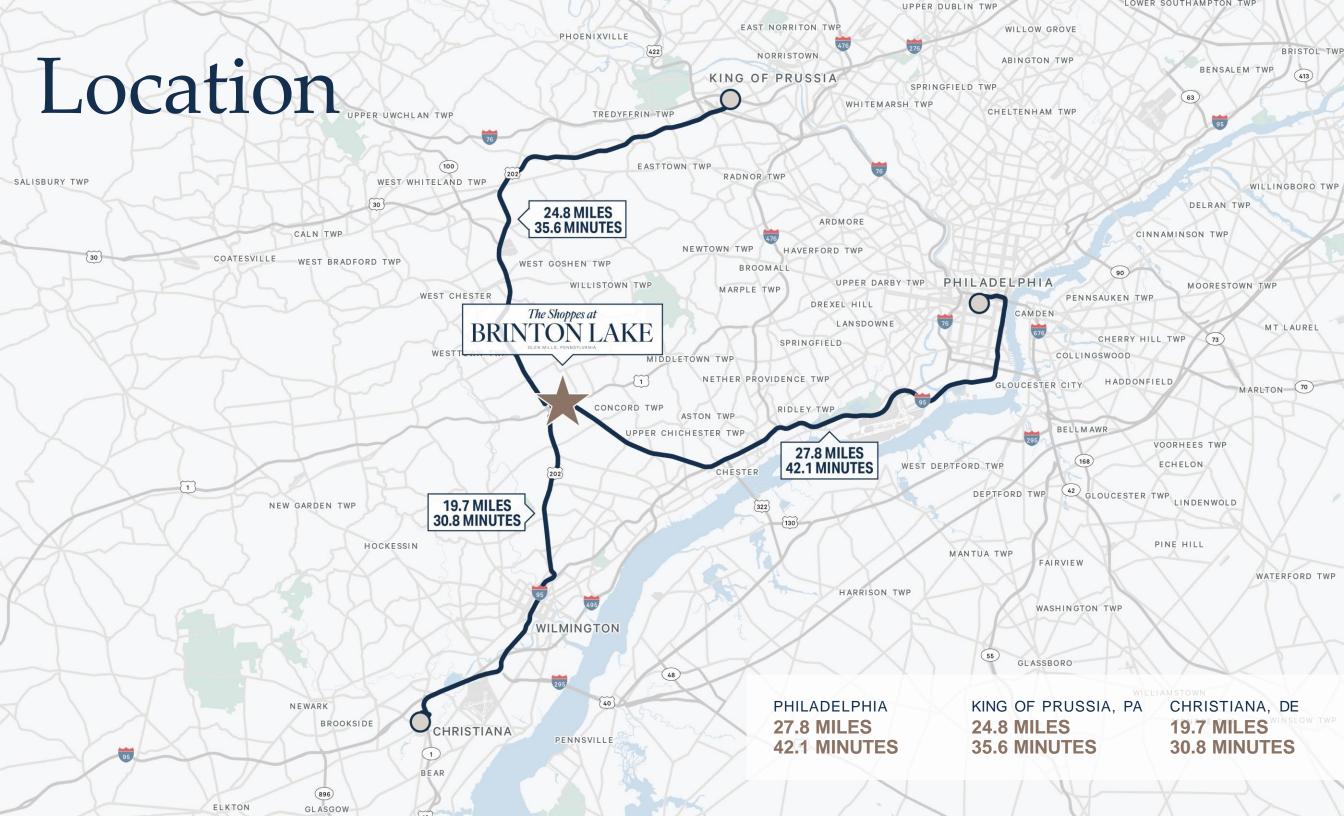

# Nearby Amenities

Situated along the Route 1 corridor in Concordville, Pennsylvania, the Shoppes at Brinton Lake is an integral part of a thriving retail landscape in Delaware County. This area boasts a diverse array of retail offerings and plenty of dining options, from casual eateries to upscale restaurants, catering to diverse tastes. The presence of other retail establishments, recreational facilities, and service-oriented businesses contributes to the vibrant and bustling ambiance of this commercial hub.

This suburban area is characterized by a mix of residential neighborhoods and commercial developments, but this region is also home to a unique mix of cultural attractions, including nearby parks and green spaces. Nearby, Longwood Gardens stands as the region's premier botanical garden, featuring stunning landscapes, conservatories, and seasonal floral exhibitions, attracting over 1.5 million visitors annually. Additional attractions include the Brandywine River Museum of Art, Brandywine Battlefield, and Chaddsford Winery.