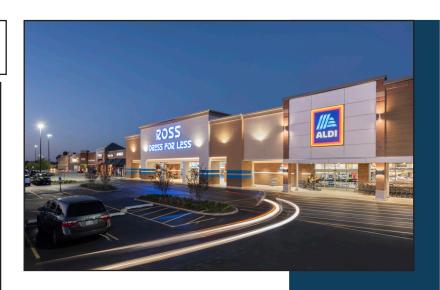

## **MALLARD CROSSING**

NEC Mecham Road & Nerge Road Elk Grove Village, Illinois

- Mallard Crossing is recently renovated and features marketleading anchor tenants Ross Dress for Less, Aldi, and Dollar Tree on longterm leases plus traffic-driving shadow anchors Walmart and McDonald's.
- Elk Grove Village is one of the most prosperous suburbs in the Chicago metropolitan area. In close proximity to O'Hare International Airport, the Village is home to the nation's largest contiguous industrial park with 62 million square feet of space and over 5,600 businesses.
- A large consumer base consists of 122,000 residents and 100,000 daytime population within a ten minute drivetime.

## Mallard CROSSING

| TENANT:                       | SUITE ID: | SF:    |
|-------------------------------|-----------|--------|
| Phone Mart                    | 1         | 2,354  |
| Great Clips                   | 18        | 1,200  |
| Pink Nails                    | 17        | 1,235  |
| AVAILABLE                     | 2         | 1,563  |
| Ross                          | 21        | 22,000 |
| Aldi                          | 3         | 21,317 |
| Dollar Tree                   | 22        | 11,039 |
| ATI Physical Therapy          | 4         | 4,973  |
| Fannie May                    | 5         | 1,128  |
| AVAILABLE                     | 15        | 2,727  |
| Exegistics Staffing Solutions | 6         | 1,200  |
| Alt-Med Medical &             | 7         | 2,440  |
| Physical Therapy              |           |        |
| Mugs Pizza and Ribs           | 8         | 2,112  |
| Edward Jones                  | 9         | 1,120  |
| Dotty's                       | 11        | 2,741  |
| AVAILABLE                     | 12        | 1,459  |
|                               | TOTAL SF: | 80,608 |
|                               |           |        |