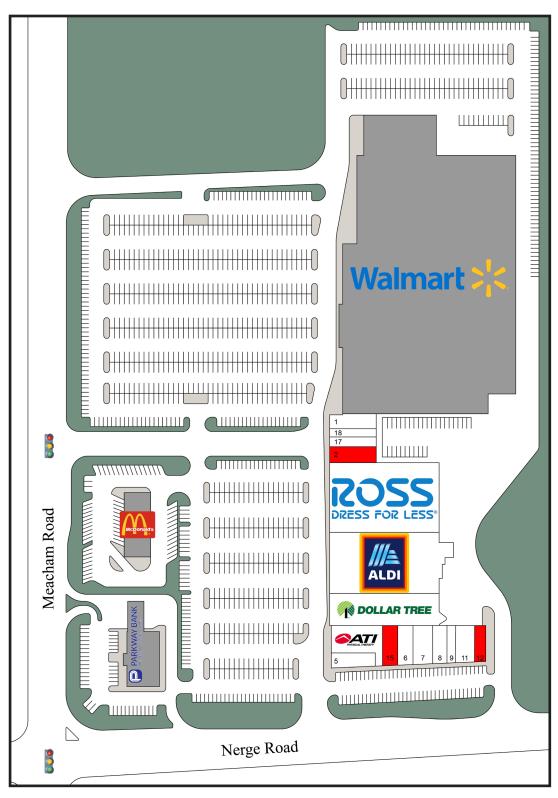

## Mallard CROSSING

| TENANT:                       | SUITE ID: | SF:    |
|-------------------------------|-----------|--------|
| Phone Mart                    | 1         | 2,354  |
| Great Clips                   | 18        | 1,200  |
| Pink Nails                    | 17        | 1,235  |
| AVAILABLE                     | 2         | 1,563  |
| Ross                          | 21        | 22,000 |
| Aldi                          | 3         | 21,317 |
| Dollar Tree                   | 22        | 11,039 |
| ATI Physical Therapy          | 4         | 4,973  |
| Fannie May                    | 5         | 1,128  |
| AVAILABLE                     | 15        | 2,727  |
| Exegistics Staffing Solutions | 6         | 1,200  |
| Alt-Med Medical &             | 7         | 2,440  |
| Physical Therapy              |           |        |
| Mugs Pizza and Ribs           | 8         | 2,112  |
| Edward Jones                  | 9         | 1,120  |
| Dotty's                       | 11        | 2,741  |
| AVAILABLE                     | 12        | 1,459  |
|                               | TOTAL SF: | 80,608 |
|                               |           |        |