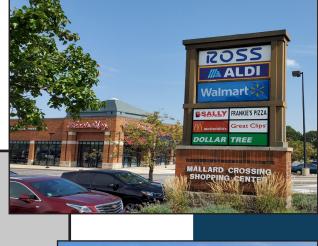

## **MALLARD CROSSING**

NEC Mecham Road & Nerge Road Elk Grove Village, Illinois

- Mallard Crossing is recently renovated and features marketleading anchor tenants Ross Dress for Less, Aldi, and Dollar Tree on longterm leases plus traffic-driving shadow anchors Walmart and McDonald's.
- Elk Grove Village is one of the most prosperous suburbs in the Chicago metropolitan area. In close proximity to O'Hare International Airport, the Village is home to the nation's largest contiguous industrial park with 62 million square feet of space and over 5,600 businesses.
- A large consumer base consists of 122,000 residents and 100,000 daytime population within a ten minute drivetime.