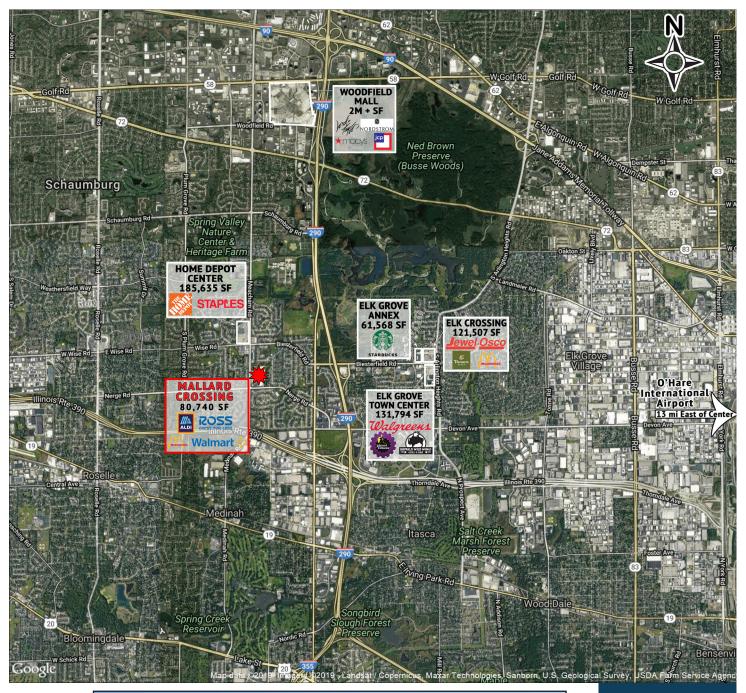

## **MALLARD CROSSING**

NEC Mecham Road & Nerge Road Elk Grove Village, Illinois

- Mallard Crossing is recently renovated and features marketleading anchor tenants Ross Dress for Less, Aldi, and Dollar Tree on longterm leases plus traffic-driving shadow anchors Walmart and McDonald's.
- Elk Grove Village is one of the most prosperous suburbs in the Chicago metropolitan area. In close proximity to O'Hare International Airport, the Village is home to the nation's largest contiguous industrial park with 62 million square feet of space and over 5,600 businesses.
- A large consumer base consists of 122,000 residents and 100,000 daytime population within a ten minute drivetime.