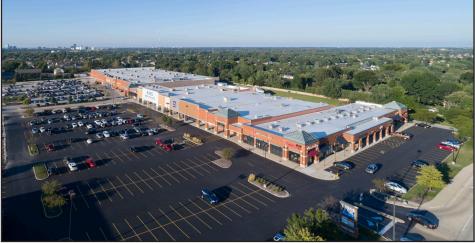

## **MALLARD CROSSING**

NEC Mecham Road & Nerge Road Elk Grove Village, Illinois

- Mallard Crossing is recently renovated and features marketleading anchor tenants Ross Dress for Less, Aldi, and Dollar Tree on longterm leases plus traffic-driving shadow anchors Walmart and McDonald's.
- Elk Grove Village is one of the most prosperous suburbs in the Chicago metropolitan area. In close proximity to O'Hare International Airport, the Village is home to the nation's largest contiguous industrial park with 62 million square feet of space and over 5,600 businesses.
- A large consumer base consists of 122,000 residents and 100,000 daytime population within a ten minute drivetime.

| Total Rental Area Size:       | 80,608 SF       | Traffic Cou | nts:      |            |
|-------------------------------|-----------------|-------------|-----------|------------|
| Anchor Tenants:               | Aldi & Ross     | Mecha       | m Road    | 23,000 VPD |
|                               | Walmart (adjace | ent) Nerge  | Road      | 14,000 VPD |
| Primary Demographi            | cs:             | 1 Mile      | 3 Mile    | 5 Mile     |
| 2022 Population               |                 | 14,012      | 79,968    | 235,944    |
| 2022 Average Household Income |                 | \$122,438   | \$117,486 | \$106,640  |