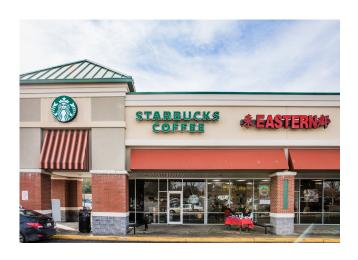

www.AmCap.com

| TENANT:               | SUITE ID: | SF:    | TENANT:               | SUITE ID: | SF:    |
|-----------------------|-----------|--------|-----------------------|-----------|--------|
| AVAILABLE             | 7017A     | 2,000  | Smoke in the City BBQ | 7045C     | 1,600  |
| Advance Auto Parts    | 7017BD    | 7,587  | Superior Nails        | 7045D     | 1,600  |
| Giant                 | 7025      | 55,800 | Manokeek Cleaners     | 7045E     | 1,600  |
| Starbucks             | 7045A     | 1,483  | America's Best Wings  | 7045F     | 1,200  |
| Super Eastern Chinese | 7045B     | 1,600  | AVAILABLE             | PAD       | TBD    |
|                       |           |        |                       | Total:    | 74,470 |