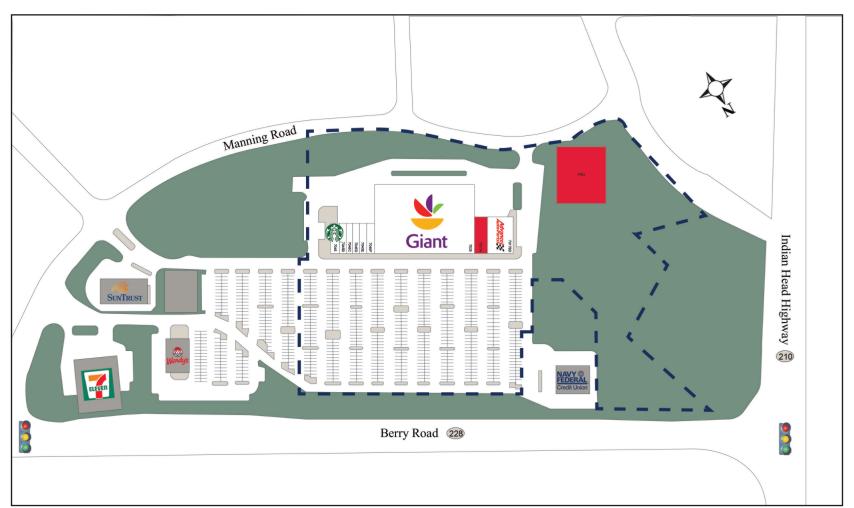

## MANOKEEK VILLIAGE CENTER

Manning Rd, Berry Rd & Indian Head Highway Accokeek, Maryland

Total Rental Area Size: 74,470 SF Traffic Counts:
Anchor Tenants: Berry Road 36K VPD
Giant Indian Head Highway 47K VPD

www.AmCap.com

| TENANT:               | SUITE ID: | SF:    | TENANT:               | SUITE ID: | SF:    |
|-----------------------|-----------|--------|-----------------------|-----------|--------|
| AVAILABLE             | 7017A     | 2,000  | Smoke in the City BBQ | 7045C     | 1,600  |
| Advance Auto Parts    | 7017BD    | 7,587  | Superior Nails        | 7045D     | 1,600  |
| Giant                 | 7025      | 55,800 | Manokeek Cleaners     | 7045E     | 1,600  |
| Starbucks             | 7045A     | 1,483  | America's Best Wings  | 7045F     | 1,200  |
| Super Eastern Chinese | 7045B     | 1,600  | AVAILABLE             | PAD       | TBD    |
|                       |           |        |                       | Total:    | 74,470 |