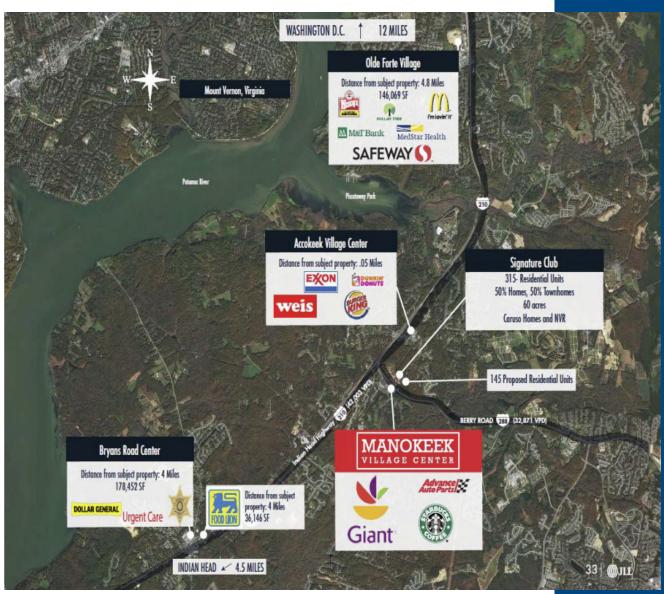

## **AmCap**

Corporate Headquarters 333 Ludlow Street South Tower, 8th Floor Stamford, CT 06902 203-327-2001 Denver Regional Office 950 South Cherry Street Suite 1120 Denver, CO 80246 303-321-1500 center situated at the 83k VPD intersection of Indian Head Highway and Berry Road, two of the main commuter routes in Prince George's County.

Convenient access to Washington, D.C. (12 miles) and moderately priced homes attract an affluent population of predominantly dual-income government employees to the area. Historic farms in the submarket have been acquired and developed into residential areas.