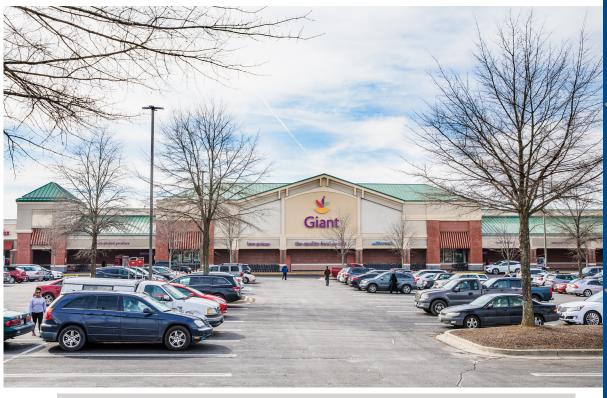

## MANOKEEK VILLIAGE CENTER

Manning Rd, Berry Rd & Indian Head Highway Accokeek, Maryland

Total Rental Area Size: 74,470 SF Traffic Counts:
Anchor Tenants: Berry Road 36K VPD
Giant Indian Head Highway 47K VPD

Giant anchors this

74,470 square foot community shopping

Located along the main transportation artery to and from Downtown Washington, D.C., Manokeek Village Center benefits from both its central location for the surrounding affluent residential community and proximity to employment hubs in the MSA.