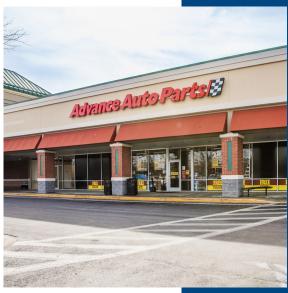

www.AmCap.com

| TENANT:               | SUITE ID: | SF:    | TENANT:               | SUITE ID: | SF:    |
|-----------------------|-----------|--------|-----------------------|-----------|--------|
| AVAILABLE             | 7017A     | 2,000  | Smoke in the City BBQ | 7045C     | 1,600  |
| Advance Auto Parts    | 7017BD    | 7,587  | Superior Nails        | 7045D     | 1,600  |
| Giant                 | 7025      | 55,800 | Manokeek Cleaners     | 7045E     | 1,600  |
| Starbucks             | 7045A     | 1,483  | America's Best Wings  | 7045F     | 1,200  |
| Super Eastern Chinese | 7045B     | 1,600  | AVAILABLE             | PAD       | TBD    |
|                       |           |        |                       | Total:    | 74,470 |