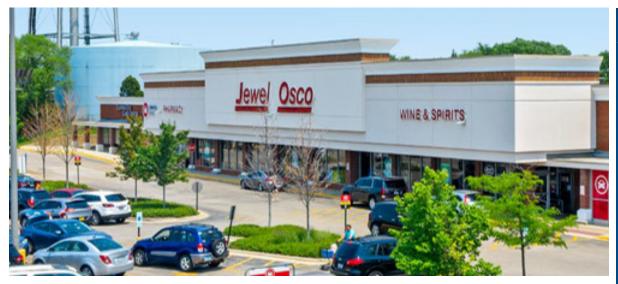

## HOFFMAN PLAZA

North Roselle Road & Golf Road Hoffman Estates, Illinois

| Total Rental Area Size:<br>Anchor Tenants:<br>Jewel-Osco<br>Burlington | 146,263 SF | N Rose<br>E Golf                        | elle Road                                  | 35,800 VPD<br>42,500 VPD<br>38,600 VPD      |
|------------------------------------------------------------------------|------------|-----------------------------------------|--------------------------------------------|---------------------------------------------|
| Primary Demographics<br>2021 Population<br>2021 AHI<br>2026 AHI        |            | 1 Mile<br>15,017<br>\$91,848<br>101,632 | 3 Mile<br>94,568<br>\$111,269<br>\$123,870 | 5 Mile<br>239,712<br>\$115,538<br>\$120,877 |

- Ѧ Hoffman Plaza b<u>enefits</u> from an ideal location within a dominant retail corridor and between two fully signalized intersections: Golf & Roselle Rd. and Roselle & Higgins Rd. The combined traffic counts amount to over 116,000 vehicles per day. All three primary thoroughfares give the property great connectivity to the surrounding trade area including I-90 one mile north and Woodfield Regional retail corridor to the east.
- Jewel-Osco's long standing presence in the center continues to draw loyal customers to the property. The recent addition of Burlington and the availability of two out-parcels, which could be subdivided, provide opportunities for restaurants and retailers seeking to enter this indemand area.
- The center is well positioned in an area with a dense and highly educated population. In addition, the northwest suburban corridor contains the largest concentration of office space in all of suburban Chicago with an estimated 70,000 day-time population in a three-mile radius.

## Hoffman Plaza

O SALON LOFTS O SALON LOFTS O SALON LOFTS

| TENANT:                  | SUITE | SF:     |
|--------------------------|-------|---------|
|                          | ID:   |         |
| Jewel-Osco               | 1069  | 47,715  |
| Burlington               | 1009  | 50,000  |
| Acorn Tire and Service   | 100   | 8.300   |
| Illinois Eye Care Center | 1115  | 2,000   |
| Convert 2 Cash           | 1125  | 3,750   |
| Ban Nai                  | 1129  | 2,500   |
| Sabrina's Cafe           | 1133  | 2,000   |
| Joy Teriyaki             | 1145  | 3,000   |
| Korean BBQ Hut           | 1147  | 4,000   |
| Denny's                  | 1175  | 3,660   |
| VIP Cafe                 | 971   | 1,420   |
| Salon Lofts              | 977   | 3,926   |
| AVAILABLE                | A1    | 2,095   |
| AVAILABLE                | A5    | 3,556   |
| Banfield Pet Hospital    | PAD3  | 4,000   |
| Dairy Queen              | 4A    | 2,471   |
| Schaumburg Express Care  | 4B    | 1,870   |
| AVAILABLE                | PAD   | TBD     |
| TOTAL:                   |       | 146,263 |
|                          |       |         |