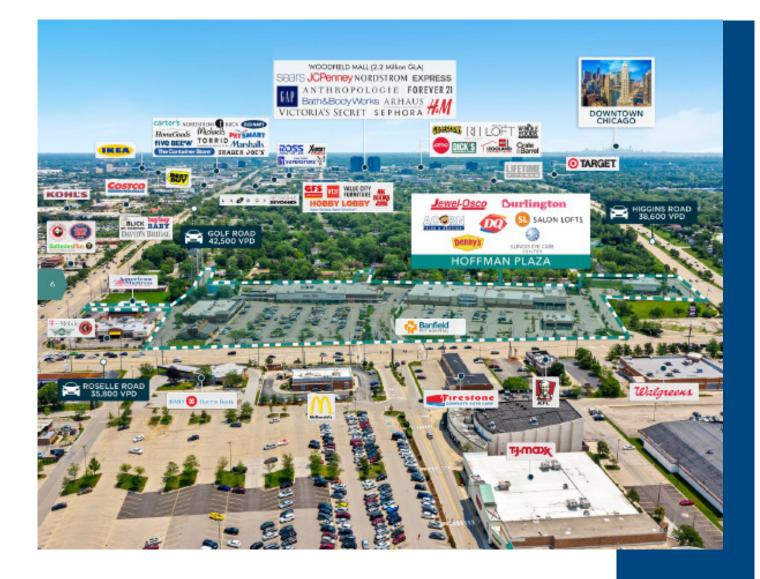

## HOFFMAN PLAZA

North Roselle Road & Golf Road Hoffman Estates, Illinois

| Total Rental Area Size:<br>Anchor Tenants:<br>Jewel-Osco<br>Burlington | 146,263 SF | N Rose<br>E Golf                        | elle Road                                  | 35,800 VPD<br>42,500 VPD<br>38,600 VPD      |
|------------------------------------------------------------------------|------------|-----------------------------------------|--------------------------------------------|---------------------------------------------|
| Primary Demographics<br>2021 Population<br>2021 AHI<br>2026 AHI        |            | 1 Mile<br>15,017<br>\$91,848<br>101,632 | 3 Mile<br>94,568<br>\$111,269<br>\$123,870 | 5 Mile<br>239,712<br>\$115,538<br>\$120,877 |

- Ѧ Hoffman Plaza b<u>enefits</u> from an ideal location within a dominant retail corridor and between two fully signalized intersections: Golf & Roselle Rd. and Roselle & Higgins Rd. The combined traffic counts amount to over 116,000 vehicles per day. All three primary thoroughfares give the property great connectivity to the surrounding trade area including I-90 one mile north and Woodfield Regional retail corridor to the east.
- Jewel-Osco's long standing presence in the center continues to draw loyal customers to the property. The recent addition of Burlington and the availability of two out-parcels, which could be subdivided, provide opportunities for restaurants and retailers seeking to enter this indemand area.
- The center is well positioned in an area with a dense and highly educated population. In addition, the northwest suburban corridor contains the largest concentration of office space in all of suburban Chicago with an estimated 70,000 day-time population in a three-mile radius.