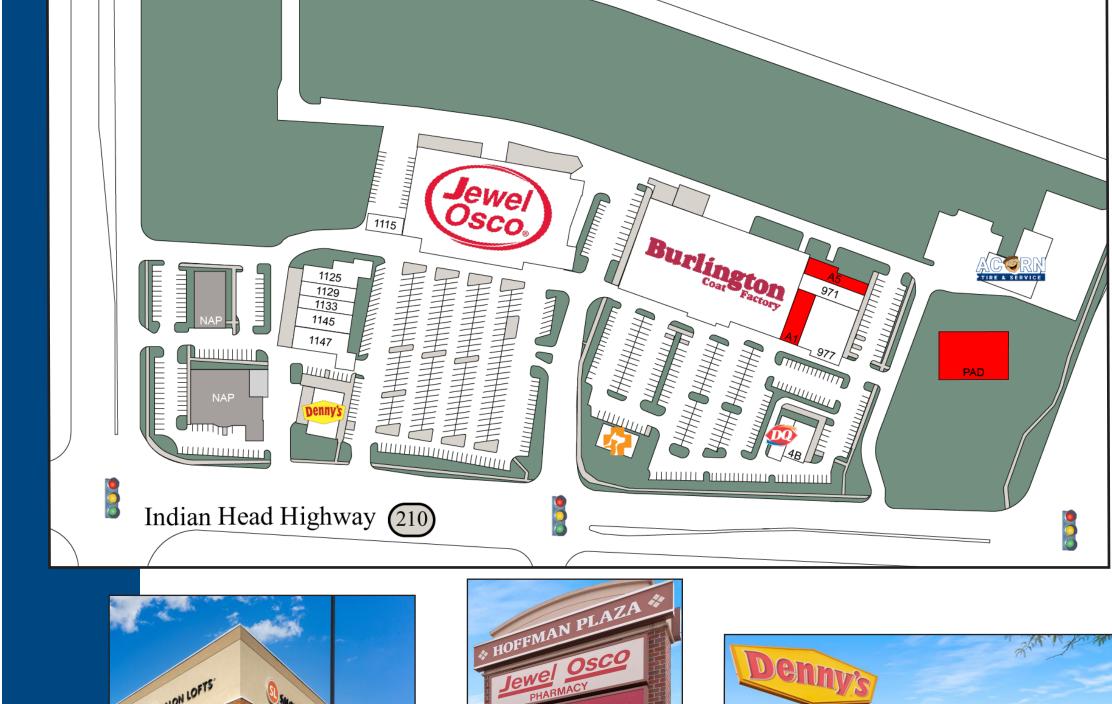

## Hoffman Plaza

O SALON LOFTS O SALON LOFTS O SALON LOFTS

| TENANT:                  | SUITE | SF:     |
|--------------------------|-------|---------|
|                          | ID:   |         |
| Jewel-Osco               | 1069  | 47,715  |
| Burlington               | 1009  | 50,000  |
| Acorn Tire and Service   | 100   | 8.300   |
| Illinois Eye Care Center | 1115  | 2,000   |
| Convert 2 Cash           | 1125  | 3,750   |
| Ban Nai                  | 1129  | 2,500   |
| Sabrina's Cafe           | 1133  | 2,000   |
| Joy Teriyaki             | 1145  | 3,000   |
| Korean BBQ Hut           | 1147  | 4,000   |
| Denny's                  | 1175  | 3,660   |
| VIP Cafe                 | 971   | 1,420   |
| Salon Lofts              | 977   | 3,926   |
| AVAILABLE                | A1    | 2,095   |
| AVAILABLE                | A5    | 3,556   |
| Banfield Pet Hospital    | PAD3  | 4,000   |
| Dairy Queen              | 4A    | 2,471   |
| Schaumburg Express Care  | 4B    | 1,870   |
| AVAILABLE                | PAD   | TBD     |
| TOTAL:                   |       | 146,263 |
|                          |       |         |