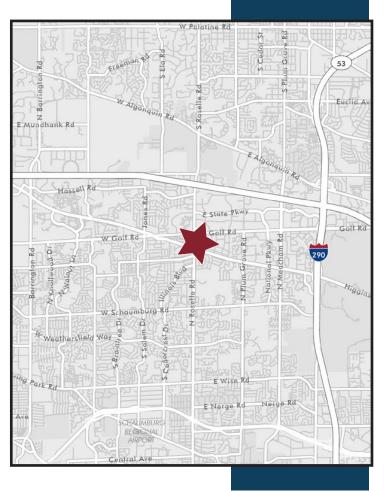

## HOFFMAN PLAZA

North Roselle Road & Golf Road Hoffman Estates, Illinois

> Hoffman Plaza benefits from an ideal location within a dominant retail corridor and between two fully signalized intersections: Golf & Roselle Rd. and Roselle & Higgins Rd. The combined traffic counts amount to over 116,000 vehicles per day. All three primary thoroughfares give the property great connectivity to the surrounding trade area including I-90 one mile north and Woodfield Regional retail corridor to the east.