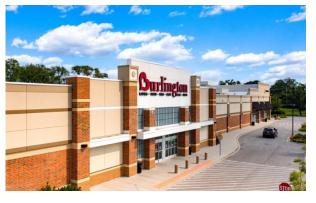

- Jewel-Osco's long standing presence in the center continues to draw loyal customers to the property. The recent addition of Burlington and the availability of two out-parcels, which could be subdivided, provide opportunities for restaurants and retailers seeking to enter this indemand area.
- Total Rental Area Size: 146,263 SF **Traffic Counts: Anchor Tenants:** N Roselle Road 35,800 VPD E Golf Road Jewel-Osco 42,500 VPD Burlington 38,600 VPD E Higgins Road Primary Demographics: 1 Mile 3 Mile 5 Mile 2021 Population 15.017 94,568 239,712 2021 AHI \$91,848 \$111,269 \$115,538 2026 AHI \$101,632 \$123,870 \$120,877
- The center is well positioned in an area with a dense and highly educated population. In addition, the northwest suburban corridor contains the largest concentration of office space in all of suburban Chicago with an estimated 70,000 day-time population in a three-mile radius.