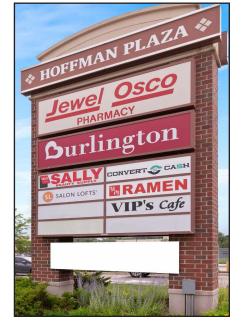

- Jewel-Osco's long standing presence in the center continues to draw loyal customers to the property. The recent addition of Burlington and the availability of two out-parcels, which could be subdivided, provide opportunities for restaurants and retailers seeking to enter this indemand area.
- Total Rental Area Size: 146,263 SF **Traffic Counts: Anchor Tenants:** N Roselle Road 35,800 VPD E Golf Road Jewel-Osco 42,500 VPD Burlington 38,600 VPD E Higgins Road Primary Demographics: 1 Mile 3 Mile 5 Mile 2021 Population 15.017 94,568 239,712 2021 AHI \$91,848 \$111,269 \$115,538 2026 AHI \$101,632 \$123,870 \$120,877
- The center is well positioned in an area with a dense and highly educated population. In addition, the northwest suburban corridor contains the largest concentration of office space in all of suburban Chicago with an estimated 70,000 day-time population in a three-mile radius.

## Hoffman Plaza

| TENANT:                  | SUITE | SF:     |
|--------------------------|-------|---------|
|                          | ID:   |         |
| Jewel-Osco               | 1069  | 47,715  |
| Burlington               | 1009  | 50,000  |
| AVAILABLE                | 100   | 8.300   |
| Illinois Eye Care Center | 1115  | 2,000   |
| Convert 2 Cash           | 1125  | 3,750   |
| Ban Nai                  | 1129  | 2,500   |
| Sabrina's Cafe           | 1133  | 2,000   |
| Joy Teriyaki             | 1145  | 3,000   |
| Korean BBQ Hut           | 1147  | 4,000   |
| Denny's                  | 1175  | 3,660   |
| VIP Cafe                 | 971   | 1,420   |
| Salon Lofts              | 977   | 3,926   |
| AVAILABLE                | A1    | 2,095   |
| AVAILABLE                | A5    | 3,556   |
| Banfield Pet Hospital    | PAD3  | 4,000   |
| Dairy Queen              | 4A    | 2,471   |
| Schaumburg Express Care  | 4B    | 1,870   |
| AVAILABLE                | PAD   | TBD     |
| TOTAL:                   |       | 146,263 |
|                          |       |         |