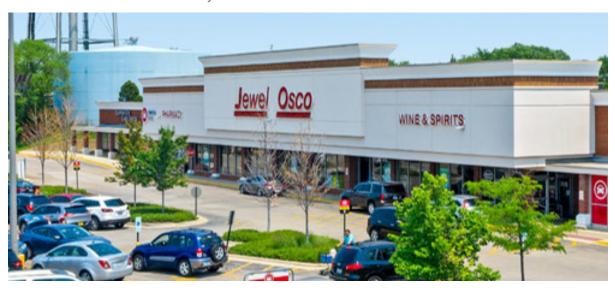

- Jewel-Osco's long standing presence in the center continues to draw loyal customers to the property. The recent addition of Burlington and the availability of two out-parcels, which could be subdivided, provide opportunities for restaurants and retailers seeking to enter this indemand area.
- Total Rental Area Size: 146,263 SF **Traffic Counts: Anchor Tenants:** N Roselle Road 35,800 VPD E Golf Road Jewel-Osco 42,500 VPD Burlington 38,600 VPD E Higgins Road Primary Demographics: 1 Mile 3 Mile 5 Mile 2021 Population 15.017 94,568 239,712 2021 AHI \$91,848 \$111,269 \$115,538 2026 AHI \$101,632 \$123,870 \$120,877
- The center is well positioned in an area with a dense and highly educated population. In addition, the northwest suburban corridor contains the largest concentration of office space in all of suburban Chicago with an estimated 70,000 day-time population in a three-mile radius.