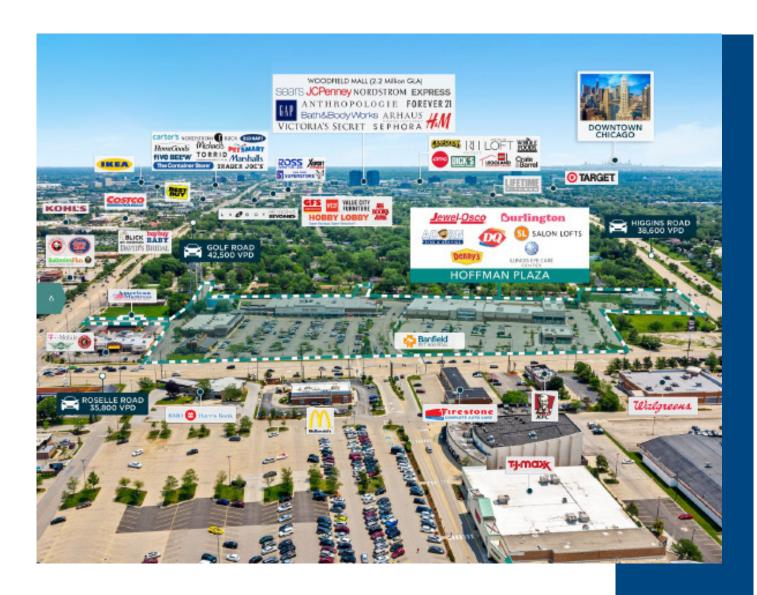

## HOFFMAN PLAZA

North Roselle Road & Golf Road Hoffman Estates, Illinois

> Hoffman Plaza benefits from an ideal location within a dominant retail corridor and between two fully signalized intersections: Golf & Roselle Rd. and Roselle & Higgins Rd. The combined traffic counts amount to over 116,000 vehicles per day. All three primary thoroughfares give the property great connectivity to the surrounding trade area including I-90 one mile north and Woodfield Regional retail corridor to the east.

- Jewel-Osco's long standing presence in the center continues to draw loyal customers to the property. The recent addition of Burlington and the availability of two out-parcels, which could be subdivided, provide opportunities for restaurants and retailers seeking to enter this indemand area.
- Total Rental Area Size: 146,263 SF **Traffic Counts: Anchor Tenants:** N Roselle Road 35,800 VPD E Golf Road Jewel-Osco 42,500 VPD Burlington 38,600 VPD E Higgins Road Primary Demographics: 1 Mile 3 Mile 5 Mile 2021 Population 15.017 94,568 239,712 2021 AHI \$91,848 \$111,269 \$115,538 2026 AHI \$101,632 \$123,870 \$120,877
- The center is well positioned in an area with a dense and highly educated population. In addition, the northwest suburban corridor contains the largest concentration of office space in all of suburban Chicago with an estimated 70,000 day-time population in a three-mile radius.