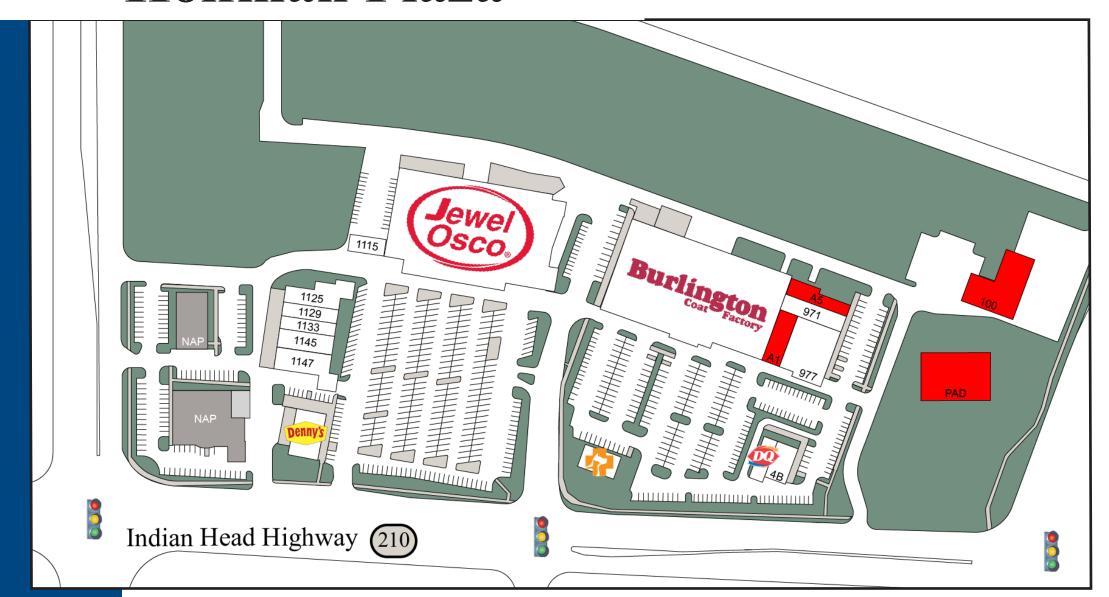

## Hoffman Plaza

| TENANT:                  | SUITE | SF:     |
|--------------------------|-------|---------|
|                          | ID:   |         |
| Jewel-Osco               | 1069  | 47,715  |
| Burlington               | 1009  | 50,000  |
| AVAILABLE                | 100   | 8.300   |
| Illinois Eye Care Center | 1115  | 2,000   |
| Convert 2 Cash           | 1125  | 3,750   |
| Ban Nai                  | 1129  | 2,500   |
| Sabrina's Cafe           | 1133  | 2,000   |
| Joy Teriyaki             | 1145  | 3,000   |
| Korean BBQ Hut           | 1147  | 4,000   |
| Denny's                  | 1175  | 3,660   |
| VIP Cafe                 | 971   | 1,420   |
| Salon Lofts              | 977   | 3,926   |
| AVAILABLE                | A1    | 2,095   |
| AVAILABLE                | A5    | 3,556   |
| Banfield Pet Hospital    | PAD3  | 4,000   |
| Dairy Queen              | 4A    | 2,471   |
| Schaumburg Express Care  | 4B    | 1,870   |
| AVAILABLE                | PAD   | TBD     |
| TOTAL:                   |       | 146,263 |
|                          |       |         |