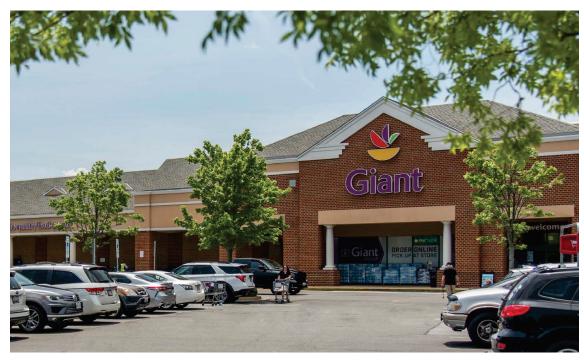

- First Colony Center, anchored by Giant Food, is situated in the heart of Saint Mary's County, the fastest-growing county in Maryland. Its geographic draw is enhanced by the fact that it is shadow anchored by the only Target, Lowe's and BJ's Wholesale Club locations positioned approximately 35 miles away.
- Three Notch Road (Maryland 235), which provides direct access to the center, is the surrounding region's busiest retail, restaurant and lodging chains corridor, being traversed by more than 60,000 vehicles per day.
- The Naval Air Station Patuxent River, which is located just 4.5 miles away, is the region's primary economic engine, employing over 20,000 people (directly and indirectly) and has drawn an extensive roster of Fortune 500 defense contractors to the region. This is attracting a highlyeducated workforce. which includes an average household income of \$124,400 and 40% of locals aged 25+ years having attained a college degree.