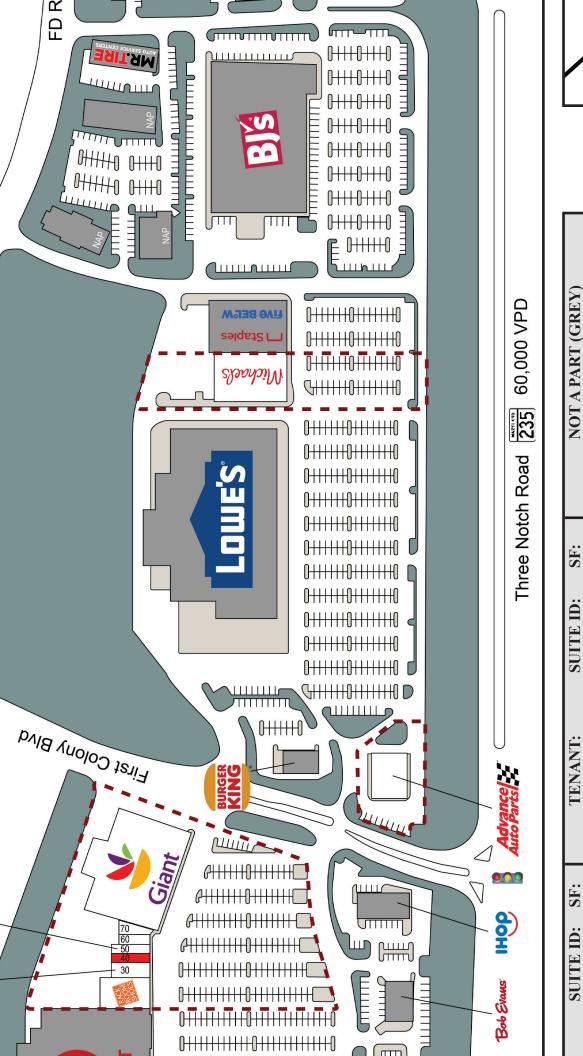

## **First Colony Center**

Three Notch Road (MD 235) & St. Andrews Church Road California, Maryland

| Total Rental Area Size:            | 98,179 SF | Traffic Count:   |           |            |
|------------------------------------|-----------|------------------|-----------|------------|
| Anchor Tenants:                    |           | Three Notch Road |           | 60,000 VPD |
| iant Food & Michaels Arts & Crafts |           |                  |           |            |
| Primary Demographics:              |           | 1 Mile           | 3 Mile    | 5 Mile     |
| 2022 Population                    |           | 4,563            | 24,119    | 50,390     |
| 2027 Population                    |           | 4,709            | 25,056    | 51,952     |
| 2022 Average Household I           | ncome     | \$118,412        | \$124,351 | \$116,392  |
|                                    |           |                  |           |            |

- First Colony Center, anchored by Giant Food, is situated in the heart of Saint Mary's County, the fastest-growing county in Maryland. Its geographic draw is enhanced by the fact that it is shadow anchored by the only Target, Lowe's and BJ's Wholesale Club locations positioned approximately 35 miles away.
- Three Notch Road (Maryland 235), which provides direct access to the center, is the surrounding region's busiest retail, restaurant and lodging chains corridor, being traversed by more than 60,000 vehicles per day.
- The Naval Air Station Patuxent River, which is located just 4.5 miles away, is the region's primary economic engine, employing over 20,000 people (directly and indirectly) and has drawn an extensive roster of Fortune 500 defense contractors to the region. This is attracting a highlyeducated workforce. which includes an average household income of \$124,400 and 40% of locals aged 25+ years having attained a college degree.