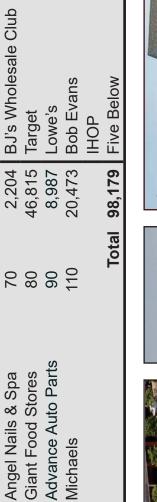

## **First Colony Center**

Three Notch Road (MD 235) & St. Andrews Church Road California, Maryland

| Total Rental Area Size:            | 98,179 SF | Traffic Count:   |           |            |
|------------------------------------|-----------|------------------|-----------|------------|
| Anchor Tenants:                    |           | Three Notch Road |           | 60,000 VPD |
| iant Food & Michaels Arts & Crafts |           |                  |           |            |
| Primary Demographics:              |           | 1 Mile           | 3 Mile    | 5 Mile     |
| 2022 Population                    |           | 4,563            | 24,119    | 50,390     |
| 2027 Population                    |           | 4,709            | 25,056    | 51,952     |
| 2022 Average Household I           | ncome     | \$118,412        | \$124,351 | \$116,392  |
|                                    |           |                  |           |            |