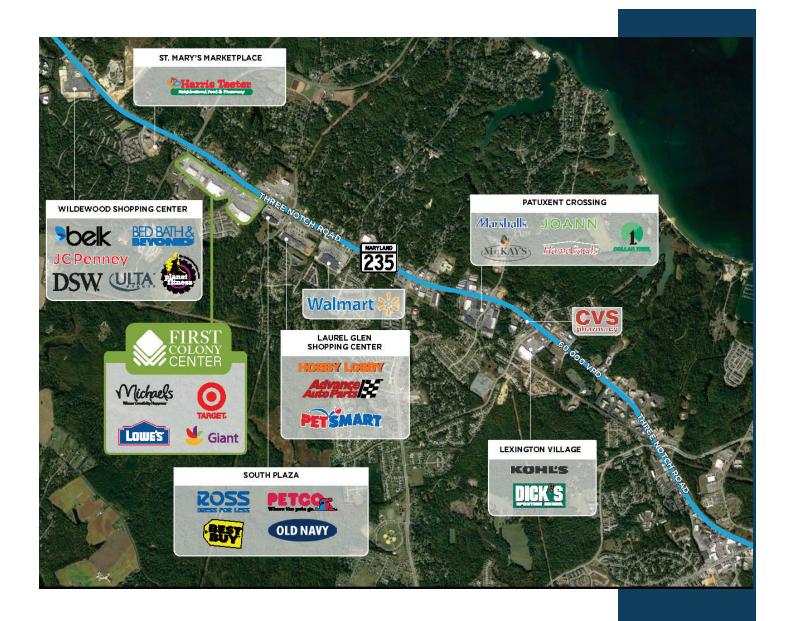

## **First Colony Center**

Three Notch Road (MD 235) & St. Andrews Church Road California, Maryland

| Total Rental Area Size:            | 98,179 SF | Traffic Count:   |           |            |
|------------------------------------|-----------|------------------|-----------|------------|
| Anchor Tenants:                    |           | Three Notch Road |           | 60,000 VPD |
| iant Food & Michaels Arts & Crafts |           |                  |           |            |
| Primary Demographics:              |           | 1 Mile           | 3 Mile    | 5 Mile     |
| 2022 Population                    |           | 4,563            | 24,119    | 50,390     |
| 2027 Population                    |           | 4,709            | 25,056    | 51,952     |
| 2022 Average Household I           | ncome     | \$118,412        | \$124,351 | \$116,392  |
|                                    |           |                  |           |            |

- First Colony Center, anchored by Giant Food, is situated in the heart of Saint Mary's County, the fastest-growing county in Maryland. Its geographic draw is enhanced by the fact that it is shadow anchored by the only Target, Lowe's and BJ's Wholesale Club locations positioned approximately 35 miles away.
- Three Notch Road (Maryland 235), which provides direct access to the center, is the surrounding region's busiest retail, restaurant and lodging chains corridor, being traversed by more than 60,000 vehicles per day.
- The Naval Air Station Patuxent River, which is located just 4.5 miles away, is the region's primary economic engine, employing over 20,000 people (directly and indirectly) and has drawn an extensive roster of Fortune 500 defense contractors to the region. This is attracting a highlyeducated workforce. which includes an average household income of \$124,400 and 40% of locals aged 25+ years having attained a college degree.